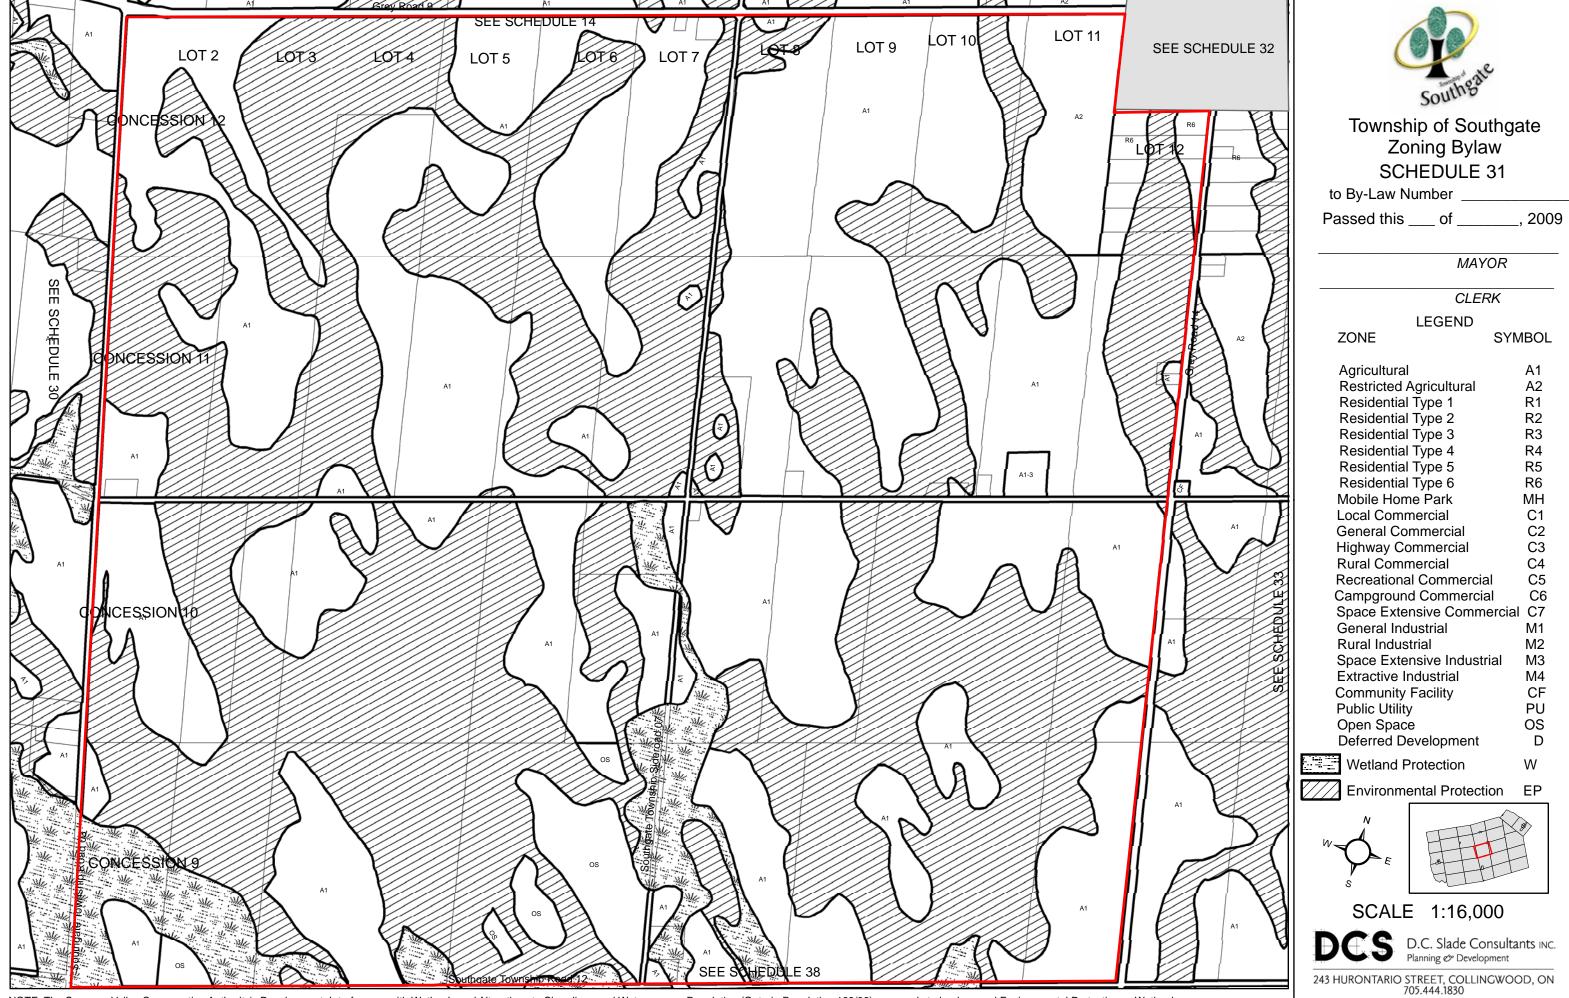

5         | R5 |
| Residential Type 6         | R6 |
| Mobile Home Park           | MΗ |
| Local Commercial           | C1 |
| General Commercial         | C2 |
| Highway Commercial         | C3 |
| Rural Commercial           | C4 |
| Recreational Commercial    | C5 |
| Campground Commercial      | C6 |
| Space Extensive Commercial | C7 |
| General Industrial         | M1 |
| Rural Industrial           | M2 |
| Space Extensive Industrial | М3 |
| Extractive Industrial      | M4 |
| Community Facility         | CF |
| Public Utility             | PU |
| Open Space                 | os |
| Deferred Development       | D  |
| Wetland Protection         | W  |
| 7 Environmental Protection | FF |





SCALE 1:18,000

D.C. Slade Consultants INC.
Planning & Development



































to By-Law Number \_\_\_\_ Passed this \_\_\_\_ of \_\_\_\_\_, 2009

MAYOR

CLERK

**LEGEND** 

**ZONE** SYMBOL

Agricultural Α1 Restricted Agricultural Α2 Residential Type 1 R1 Residential Type 2 R2 Residential Type 3 R3 R4 Residential Type 4 R5 Residential Type 5 R6 Residential Type 6 Mobile Home Park МН **Local Commercial** C1 **General Commercial** C2 **Highway Commercial Rural Commercial** C5 Recreational Commercial C6 **Campground Commercial** Space Extensive Commercial C7 General Industrial M1 Rural Industrial M2 Space Extensive Industrial М3 **Extractive Industrial** M4 CF Community Facility PU Public Utility Open Space **Deferred Development** Wetland Protection **Environmental Protection** 





SCALE 1:20,000

D.C. Slade Consultants INC.
Planning & Development





Passed