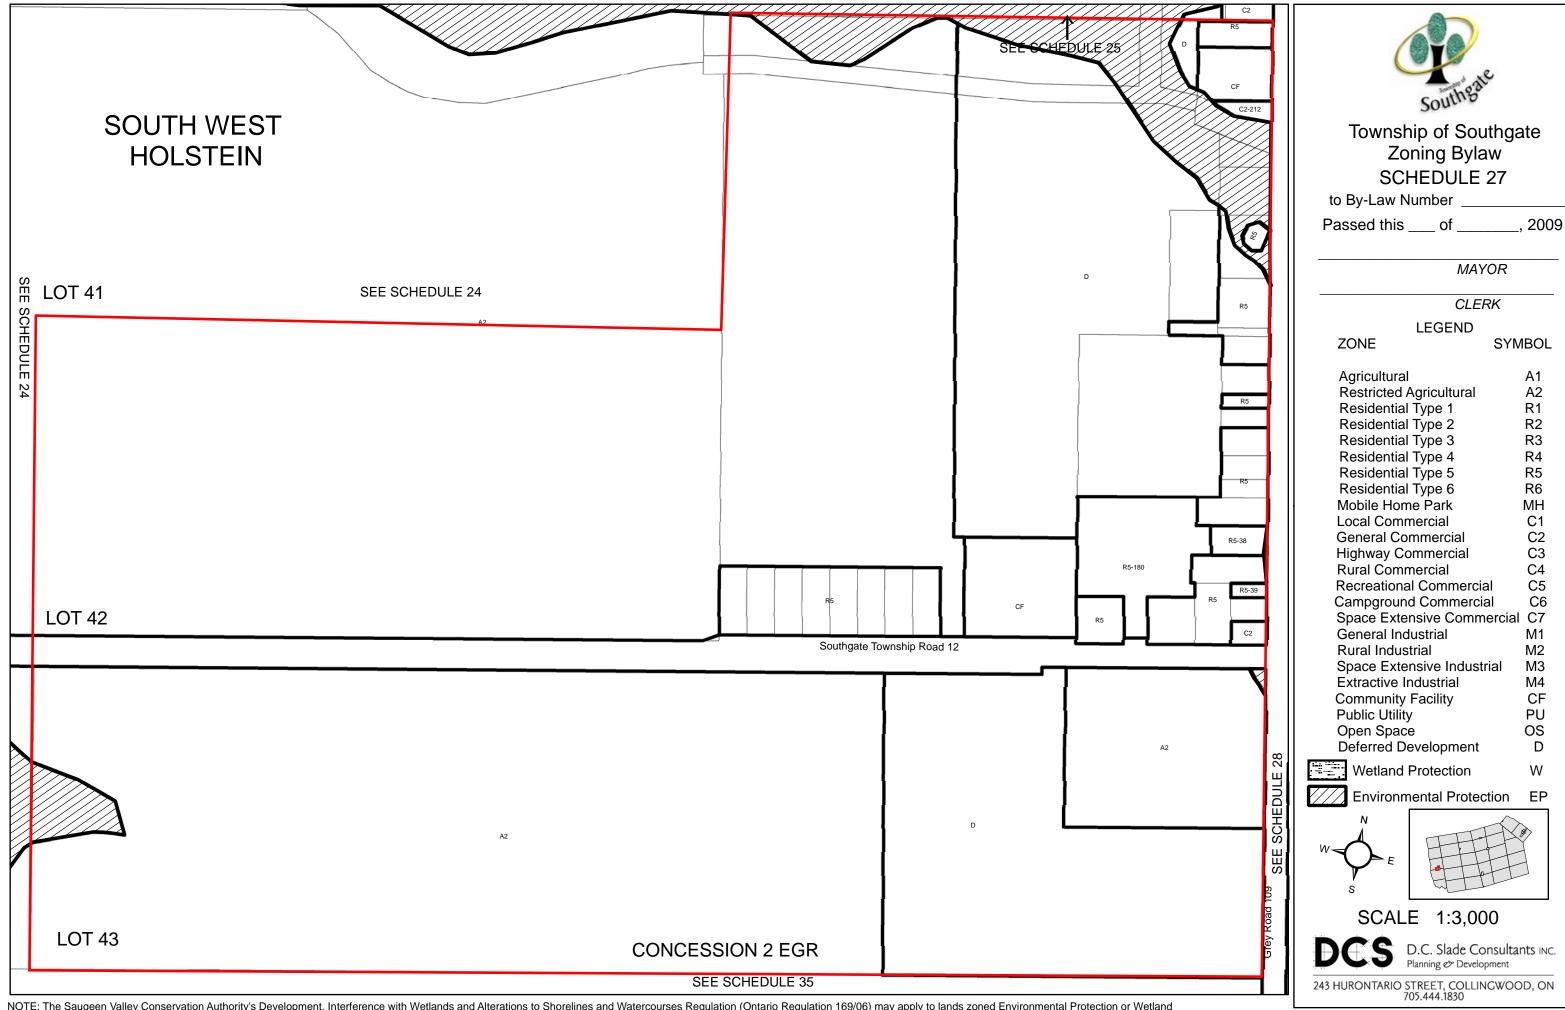

to By-Law Number \_\_\_ Passed this \_\_\_\_ of \_\_\_\_\_, 2009

MAYOR

CLERK

**LEGEND** 

**ZONE** SYMBOL

Agricultural Α1 Restricted Agricultural Α2 Residential Type 1 R1 Residential Type 2 R2 Residential Type 3 R3 R4 Residential Type 4 Residential Type 5 R5 Residential Type 6 R6 Mobile Home Park MH **Local Commercial** C1 **General Commercial** C2 **Highway Commercial Rural Commercial** C4 Recreational Commercial C5 C6 **Campground Commercial** Space Extensive Commercial C7 General Industrial M1 Rural Industrial M2 Space Extensive Industrial М3 **Extractive Industrial** M4 Community Facility CF Public Utility PU Open Space OS Deferred Development Wetland Protection Environmental Protection

SCALE 1:15,000

D.C. Slade Consultants INC.
Planning & Development