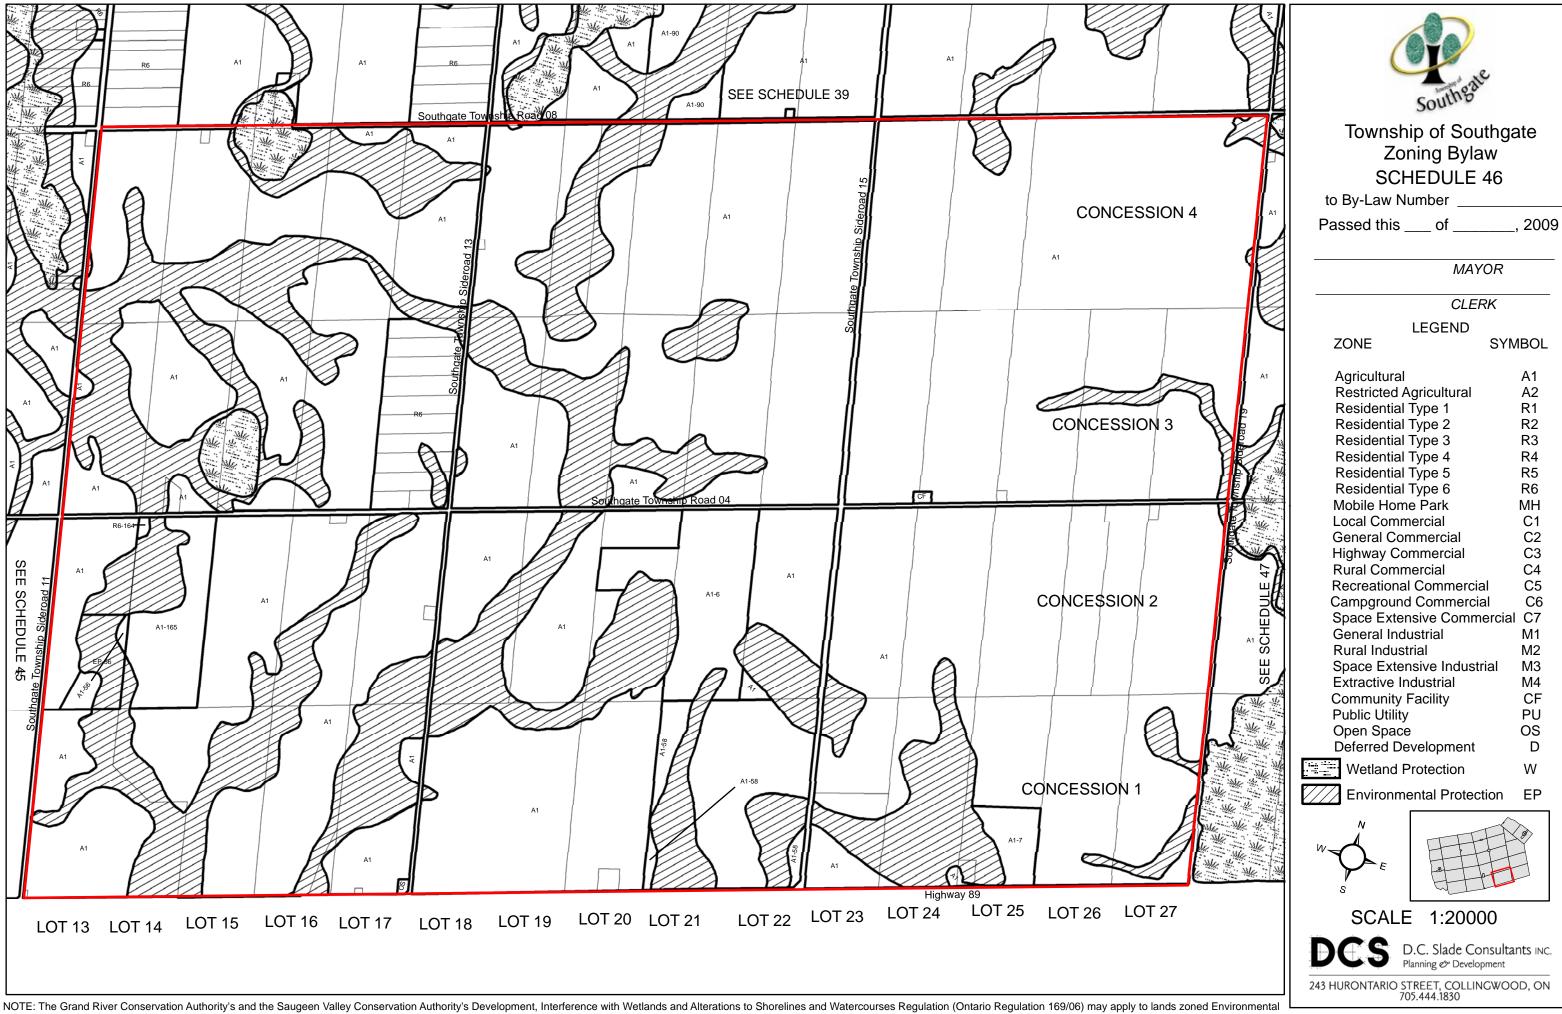

SCALE 1:20,000

D.C. Slade Consultants INC.
Planning & Development

NOTE: The Saugeen Valley Conservation Authority's Development, Interference with Wetlands and Alterations to Shorelines and Watercourses Regulation (Ontario Regulation 169/06) may apply to lands zoned Environmental Protection or Wetland or within 50 meters of EP Zone or 120 meters of W Zone. The SVCA should be contacted prior to the commencement of any works or development within the lands described in this Note to determine the areas to which the SVCA Regulation will apply.