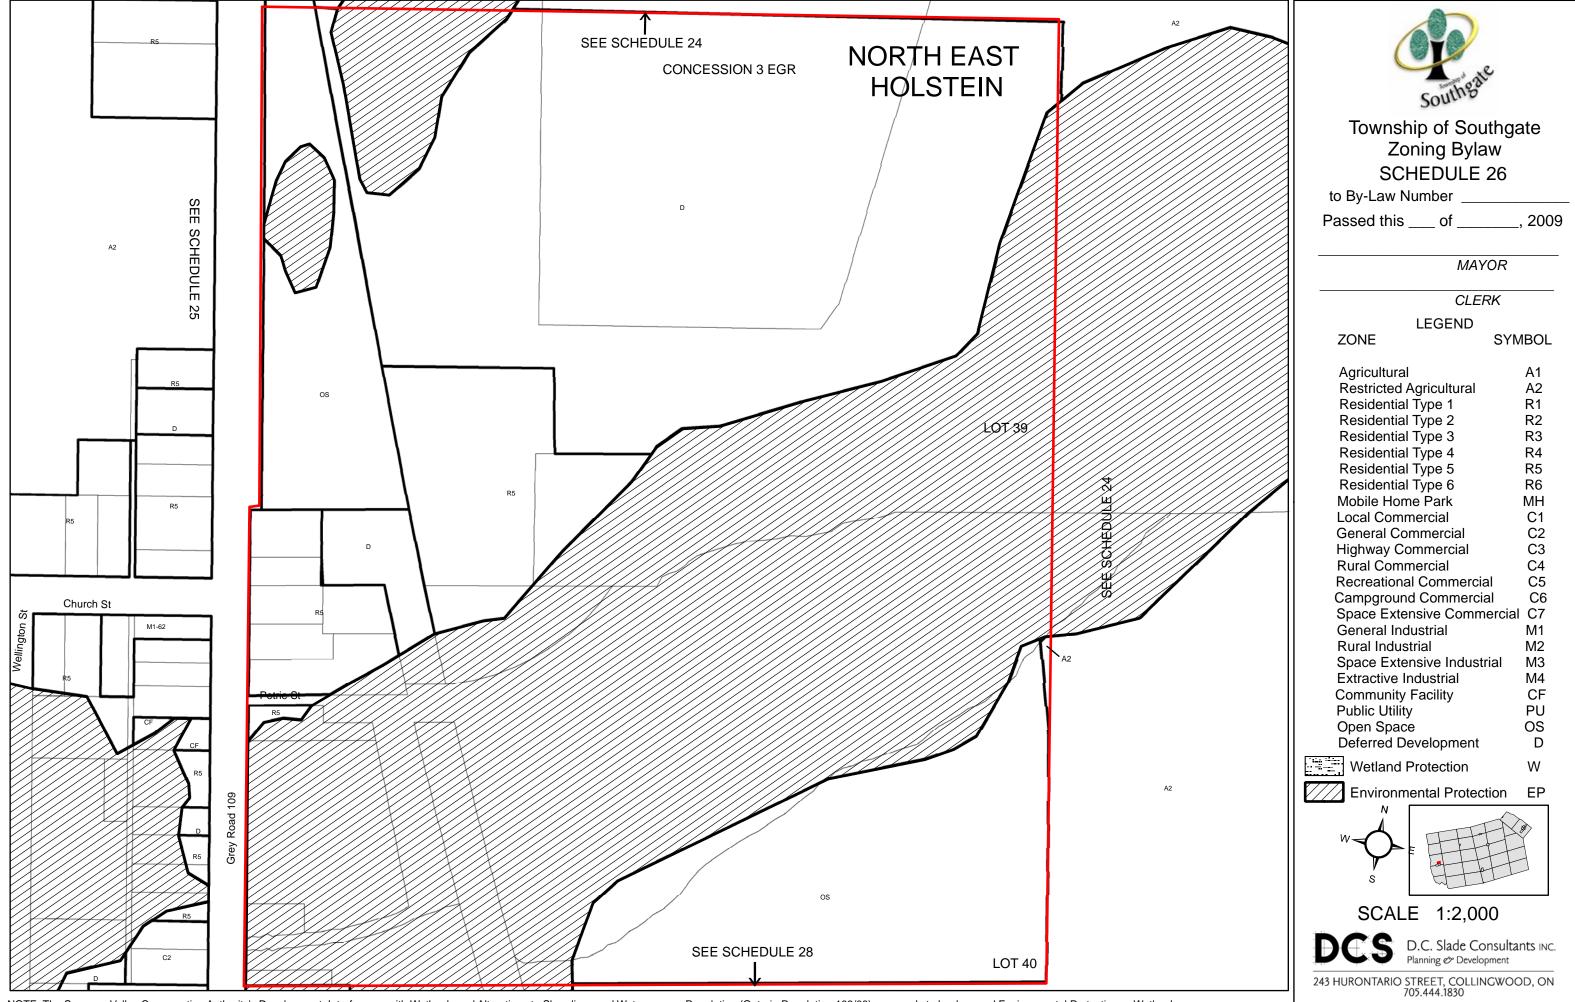

SCALE 1:2,000

D.C. Slade Consultants INC.
Planning & Development

| to by-Law Nu | mber |      |
|--------------|------|------|
| Passed this  | of   | 2009 |

**MAYOR** 

CLERK

**LEGEND** 

SYMBOL **ZONE** 

Α1 Agricultural Restricted Agricultural Α2 Residential Type 1 R1 Residential Type 2 R2 Residential Type 3 R3 Residential Type 4 R4 R5 Residential Type 5 Residential Type 6 R6 Mobile Home Park MH **Local Commercial** C1 C2 **General Commercial** C3 **Highway Commercial Rural Commercial** C4 Recreational Commercial C5 C6 **Campground Commercial** Space Extensive Commercial C7 General Industrial M1 Rural Industrial M2 Space Extensive Industrial М3 **Extractive Industrial** M4 Community Facility CF PU **Public Utility** OS Open Space Deferred Development Wetland Protection **Environmental Protection** 

SCALE 1:20,000

D.C. Slade Consultants INC.
Planning & Development

NOTE: The Saugeen Valley Conservation Authority's Development, Interference with Wetlands and Alterations to Shorelines and Watercourses Regulation (Ontario Regulation 169/06) may apply to lands zoned Environmental Protection or Wetland or within 50 meters of EP Zone or 120 meters of W Zone. The SVCA should be contacted prior to the commencement of any works or development within the lands described in this Note to determine the areas to which the SVCA Regulation will apply.