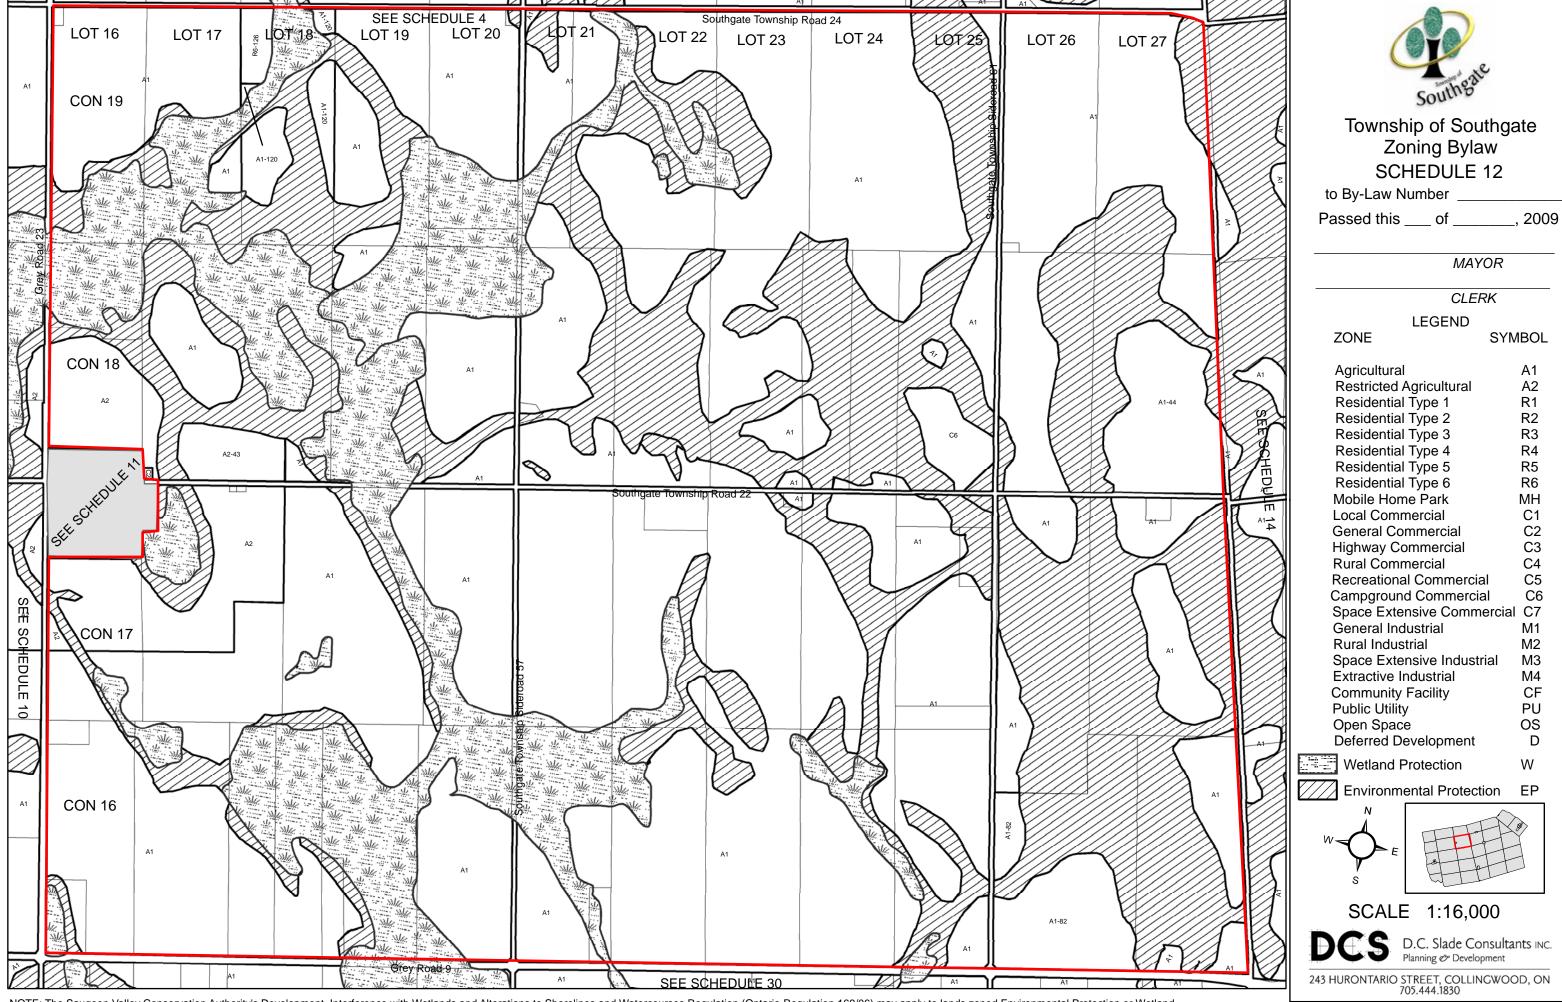

SCALE 1:20,000

D.C. Slade Consultants INC.
Planning & Development

NOTE: The Saugeen Valley Conservation Authority's Development, Interference with Wetlands and Alterations to Shorelines and Watercourses Regulation (Ontario Regulation 169/06) may apply to lands zoned Environmental Protection or Wetland or within 50 meters of EP Zone or 120 meters of W Zone. The SVCA should be contacted prior to the commencement of any works or development within the lands described in this Note to determine the areas to which the SVCA Regulation will apply.