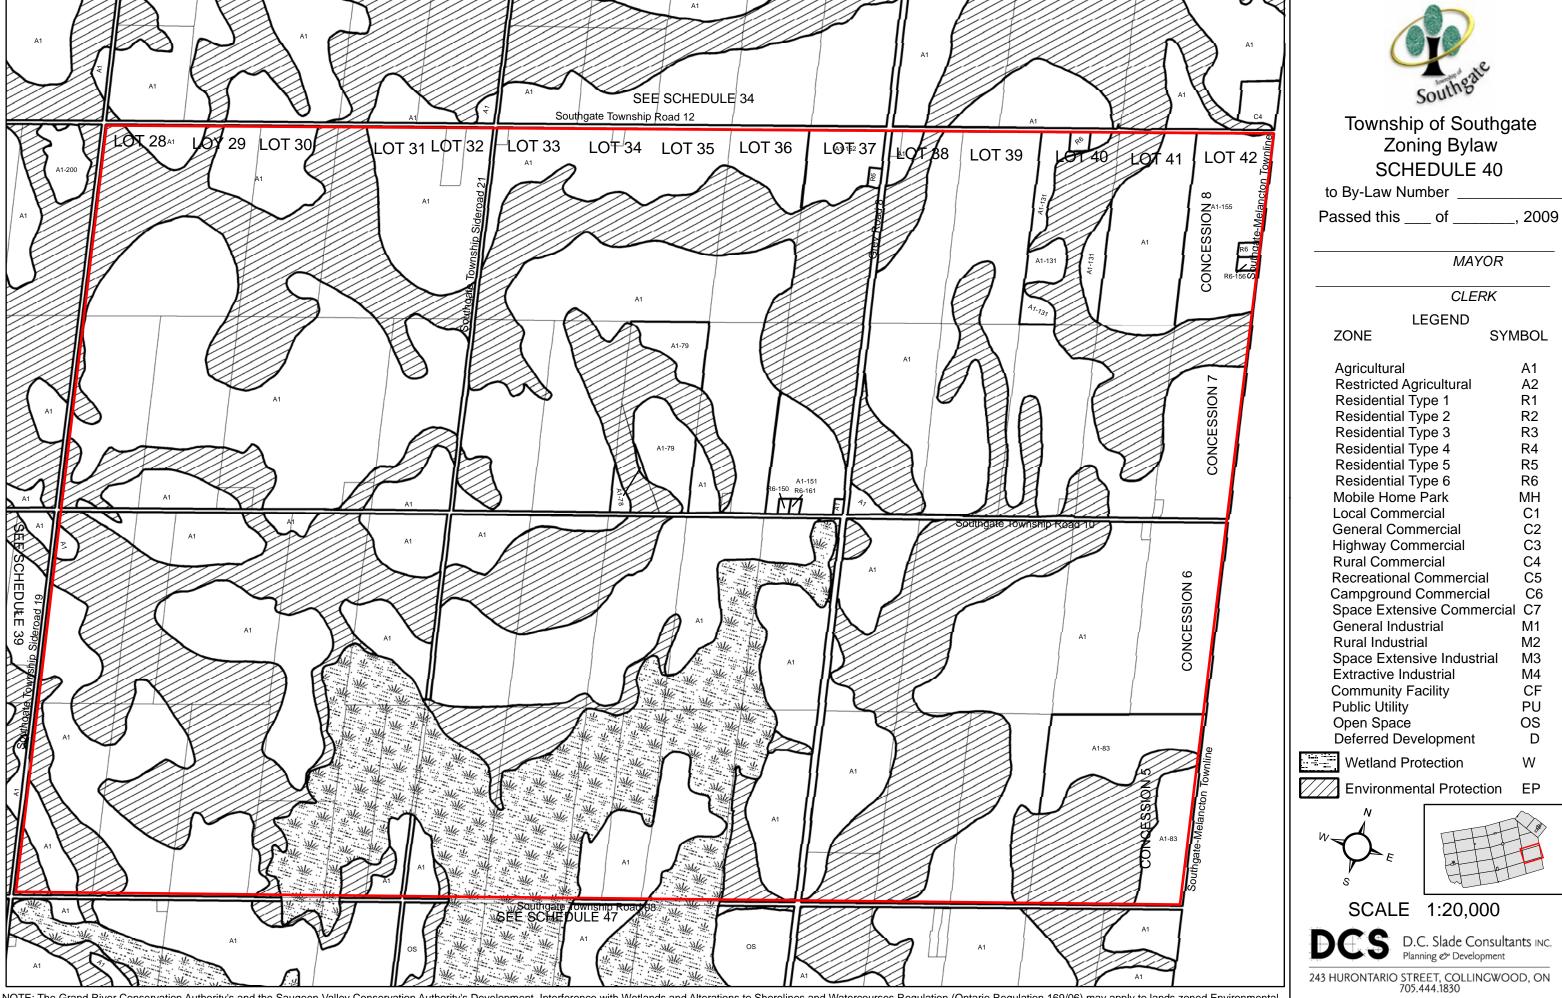

## PROTON STATION MUNICIPALITY OF GREY HIGHLANDS CON 2 Aretemesia-Southgate Townline FRONT STREET LOT 191 Edgar St OS R5 C.P.R. Southgate Township Sideroad 73 R5-133 A2 Elder St R5 R5-132 A2 A2 **SEE SCHEDULE 8** NOTE: The Saugeen Valley Conservation Authority's Development, Interference with Wetlands and Alterations to Shorelines and Watercourses Regulation (Ontario Regulation 169/06) may apply to lands zoned Environmental Protection or Wetland