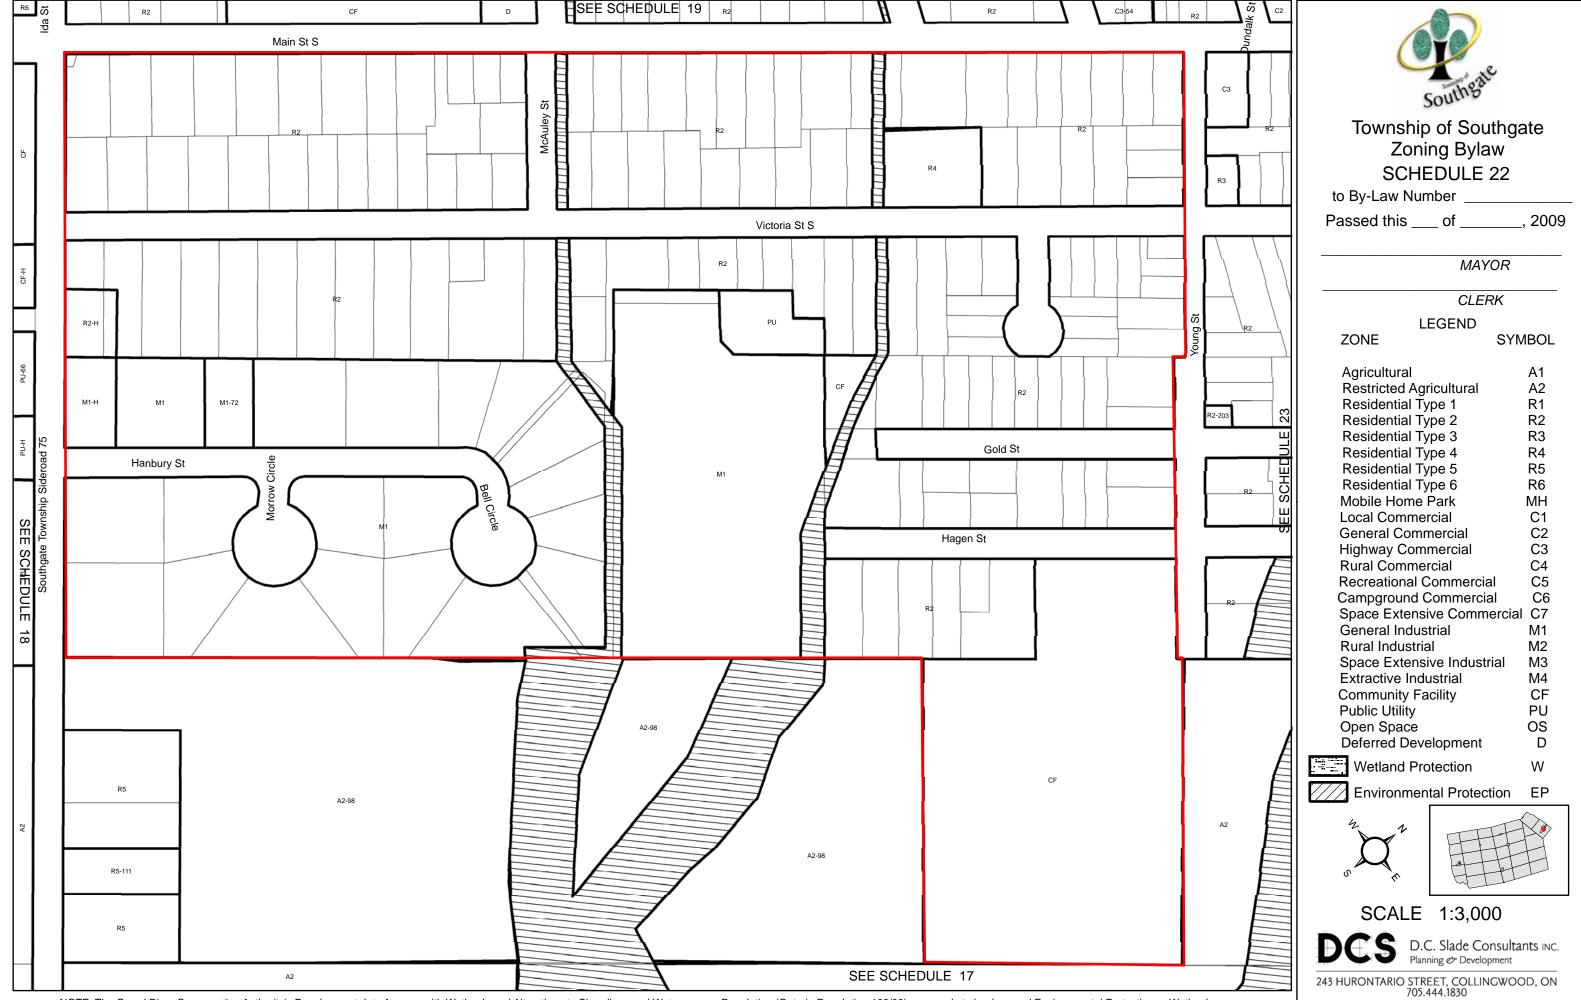

Α1 Α2 R1 R2 R3 R4 R5 R6 MH C2 C5 C6 Space Extensive Commercial C7 M2 М3 PU

| to By-Law Nu | mber |        |
|--------------|------|--------|
| Passed this  | of   | , 2009 |

MAYOR

CLERK

**LEGEND** 

**ZONE** SYMBOL

| Agricultural               | A1 |
|----------------------------|----|
| Restricted Agricultural    | A2 |
| Residential Type 1         | R1 |
| Residential Type 2         | R2 |
| Residential Type 3         | R3 |
| Residential Type 4         | R4 |
| Residential Type 5         | R5 |
| Residential Type 6         | R6 |
| Mobile Home Park           | MΗ |
| Local Commercial           | C1 |
| General Commercial         | C2 |
| Highway Commercial         | C3 |
| Rural Commercial           | C4 |
| Recreational Commercial    | C5 |
| Campground Commercial      | C6 |
| Space Extensive Commercial | C7 |
| General Industrial         | M1 |
| Rural Industrial           | M2 |
| Space Extensive Industrial | М3 |
| Extractive Industrial      | M4 |
| Community Facility         | CF |
| Public Utility             | PU |
| Open Space                 | os |
| Deferred Development       | D  |
| Wetland Protection         | W  |
| 7 Environmental Protection | FF |