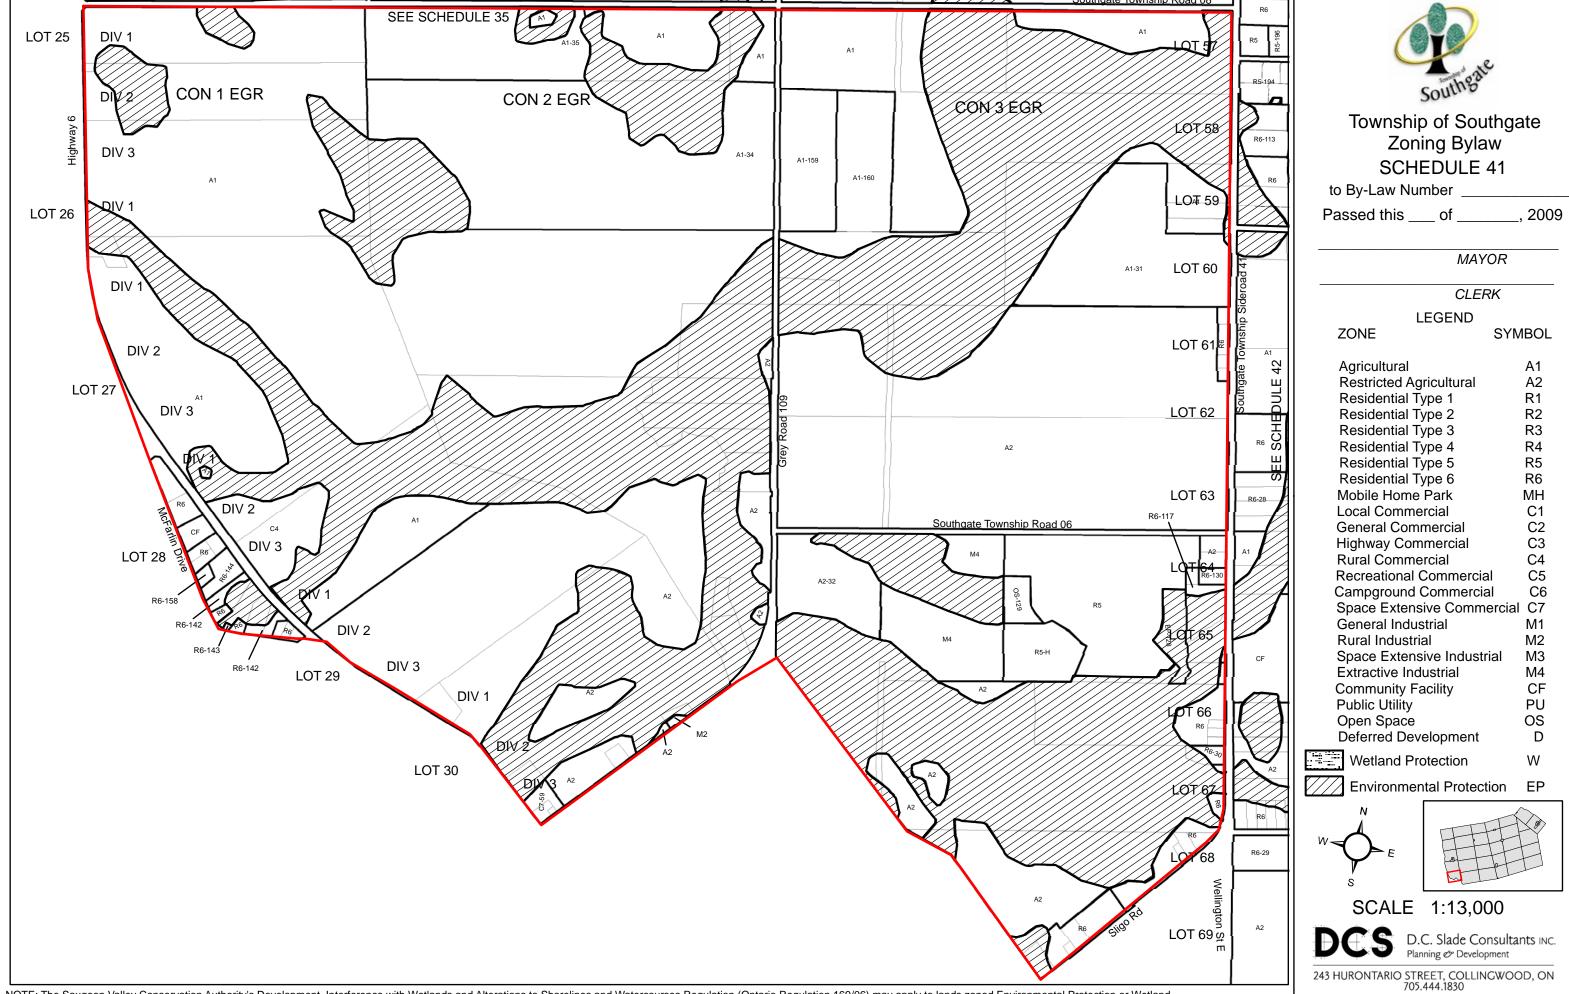

SCALE 1:20,000

D.C. Slade Consultants INC.
Planning & Development

Passed this \_\_\_\_ of \_\_\_\_\_, 2009

MAYOR

CLERK

SYMBOL

Α1 Restricted Agricultural Residential Type 1 R1 Residential Type 2 Residential Type 3 R3 Residential Type 4 Residential Type 5 R5 Residential Type 6 R6 Mobile Home Park MH C2 **General Commercial Highway Commercial** Recreational Commercial C6 **Campground Commercial** Space Extensive Commercial C7 M2 Space Extensive Industrial М3 **Extractive Industrial** Community Facility PU **Deferred Development** 

SCALE 1:20,000

243 HURONTARIO STREET, COLLINGWOOD, ON 705.444.1830

MAYOR

CLERK

SYMBOL

Α1

Α2

R1