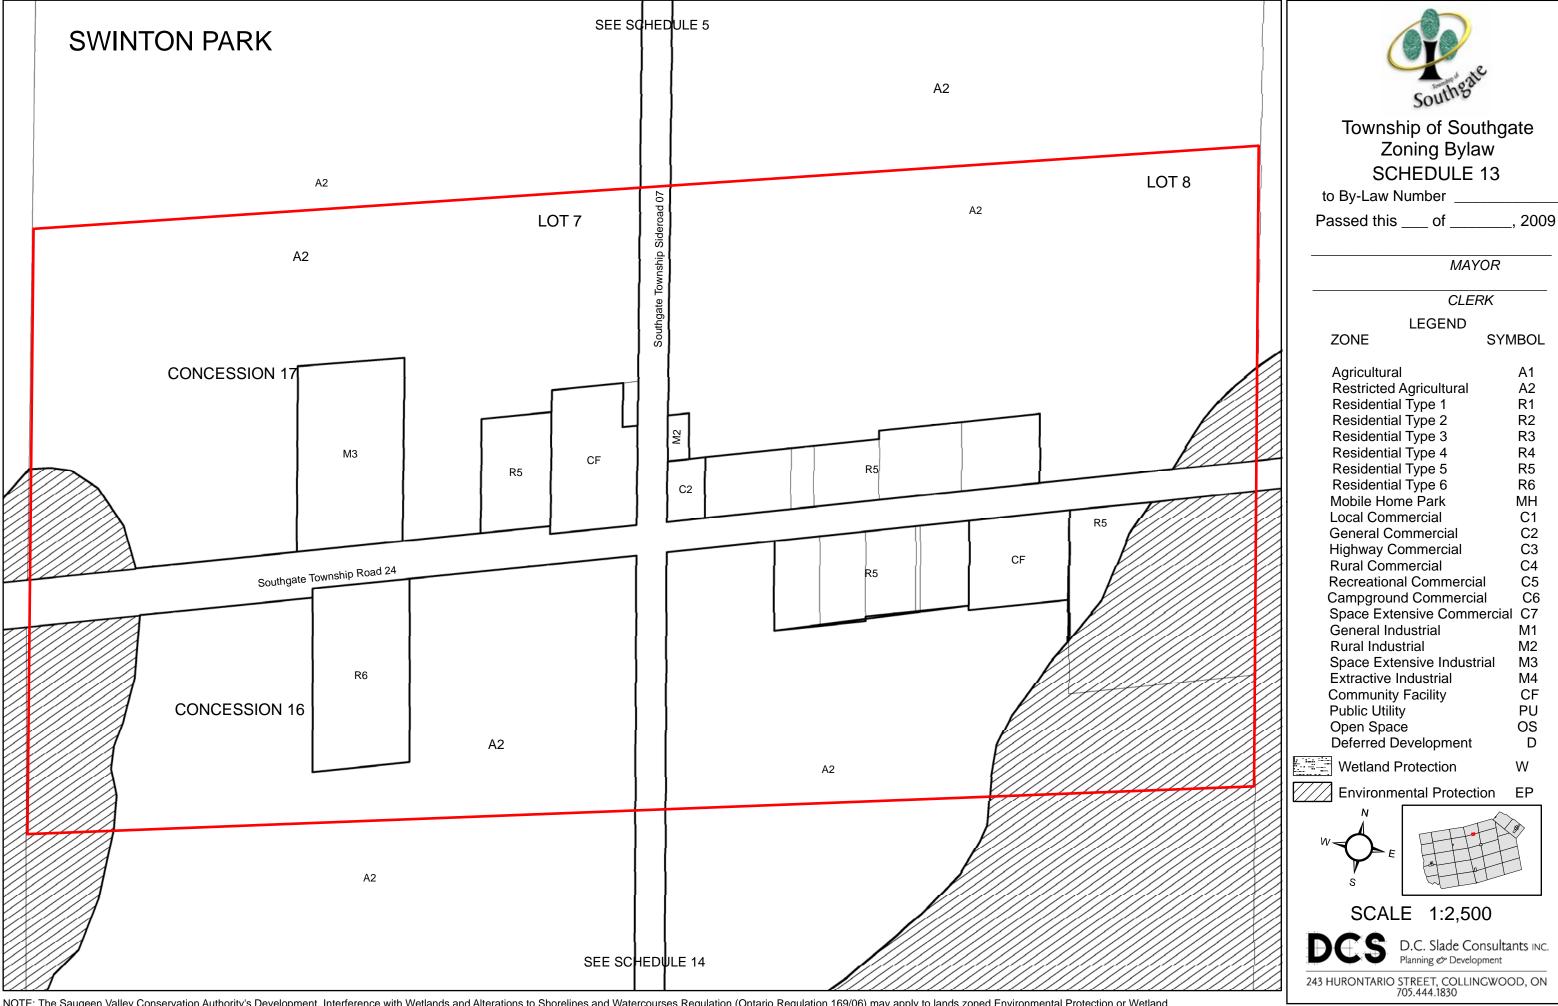

-------------|------|------|
| Passed this  | of   | 2009 |

**MAYOR** 

CLERK

**LEGEND** 

SYMBOL **ZONE** 

Α1 Agricultural Restricted Agricultural Α2 Residential Type 1 R1 Residential Type 2 R2 Residential Type 3 R3 Residential Type 4 R4 R5 Residential Type 5 Residential Type 6 R6 Mobile Home Park MH **Local Commercial** C1 C2 **General Commercial** C3 **Highway Commercial Rural Commercial** C4 Recreational Commercial C5 C6 **Campground Commercial** Space Extensive Commercial C7 General Industrial M1 Rural Industrial M2 Space Extensive Industrial М3 **Extractive Industrial** M4 Community Facility CF PU **Public Utility** OS Open Space Deferred Development Wetland Protection **Environmental Protection** 





SCALE 1:20,000



D.C. Slade Consultants INC.
Planning & Development

















NOTE: The Saugeen Valley Conservation Authority's Development, Interference with Wetlands and Alterations to Shorelines and Watercourses Regulation (Ontario Regulation 169/06) may apply to lands zoned Environmental Protection or Wetland or within 50 meters of EP Zone or 120 meters of W Zone. The SVCA should be contacted prior to the commencement of any works or development within the lands described in this Note to determine the areas to which the SVCA Regulation will apply.

Α1 Α2 R1 R2 R3 R4 R5 R6 MH C2 C5 C6 Space Extensive Commercial C7 M2 М3 PU







| to By-Law Nu | mber |        |
|--------------|------|--------|
| Passed this  | of   | , 2009 |

MAYOR

CLERK

**LEGEND** 

**ZONE** SYMBOL

| Agricultural               | A1 |
|----------------------------|----|
| Restricted