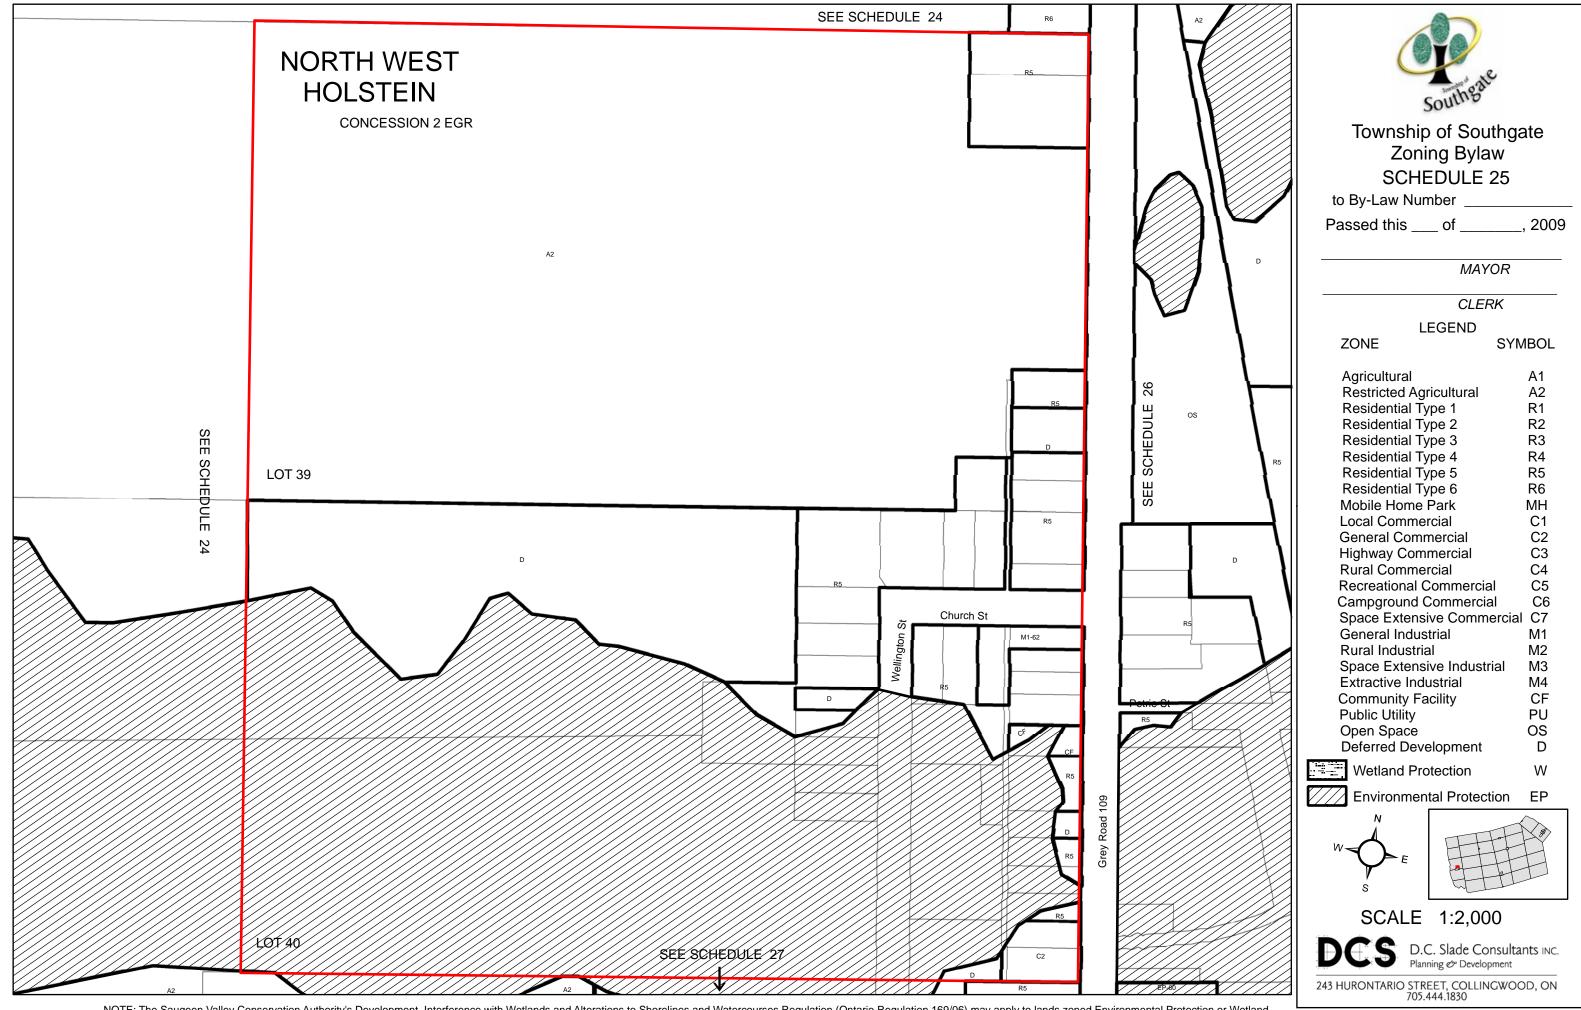

SCALE 1:2,000

D.C. Slade Consultants INC.
Planning & Development

| to by-Law Nu | mber |      |
|--------------|------|------|
| Passed this  | of   | 2009 |

**MAYOR** 

CLERK

**LEGEND** 

SYMBOL **ZONE** 

Α1 Agricultural Restricted Agricultural Α2 Residential Type 1 R1 Residential Type 2 R2 Residential Type 3 R3 Residential Type 4 R4 R5 Residential Type 5 Residential Type 6 R6 Mobile Home Park MH **Local Commercial** C1 C2 **General Commercial** C3 **Highway Commercial Rural Commercial** C4 Recreational Commercial C5 C6 **Campground Commercial** Space Extensive Commercial C7 General Industrial M1 Rural Industrial M2 Space Extensive Industrial М3 **Extractive Industrial** M4 Community Facility CF PU **Public Utility** OS Open Space Deferred Development Wetland Protection **Environmental Protection** 

SCALE 1:20,000

D.C. Slade Consultants INC.
Planning & Development

NOTE: The Saugeen Valley Conservation Authority's Development, Interference with Wetlands and Alterations to Shorelines and Watercourses Regulation (Ontario Regulation 169/06) may apply to lands zoned Environmental Protection or Wetland or within 50 meters of EP Zone or 120 meters of W Zone. The SVCA should be contacted prior to the commencement of any works or development within the lands described in this Note to determine the areas to which the SVCA Regulation will apply.