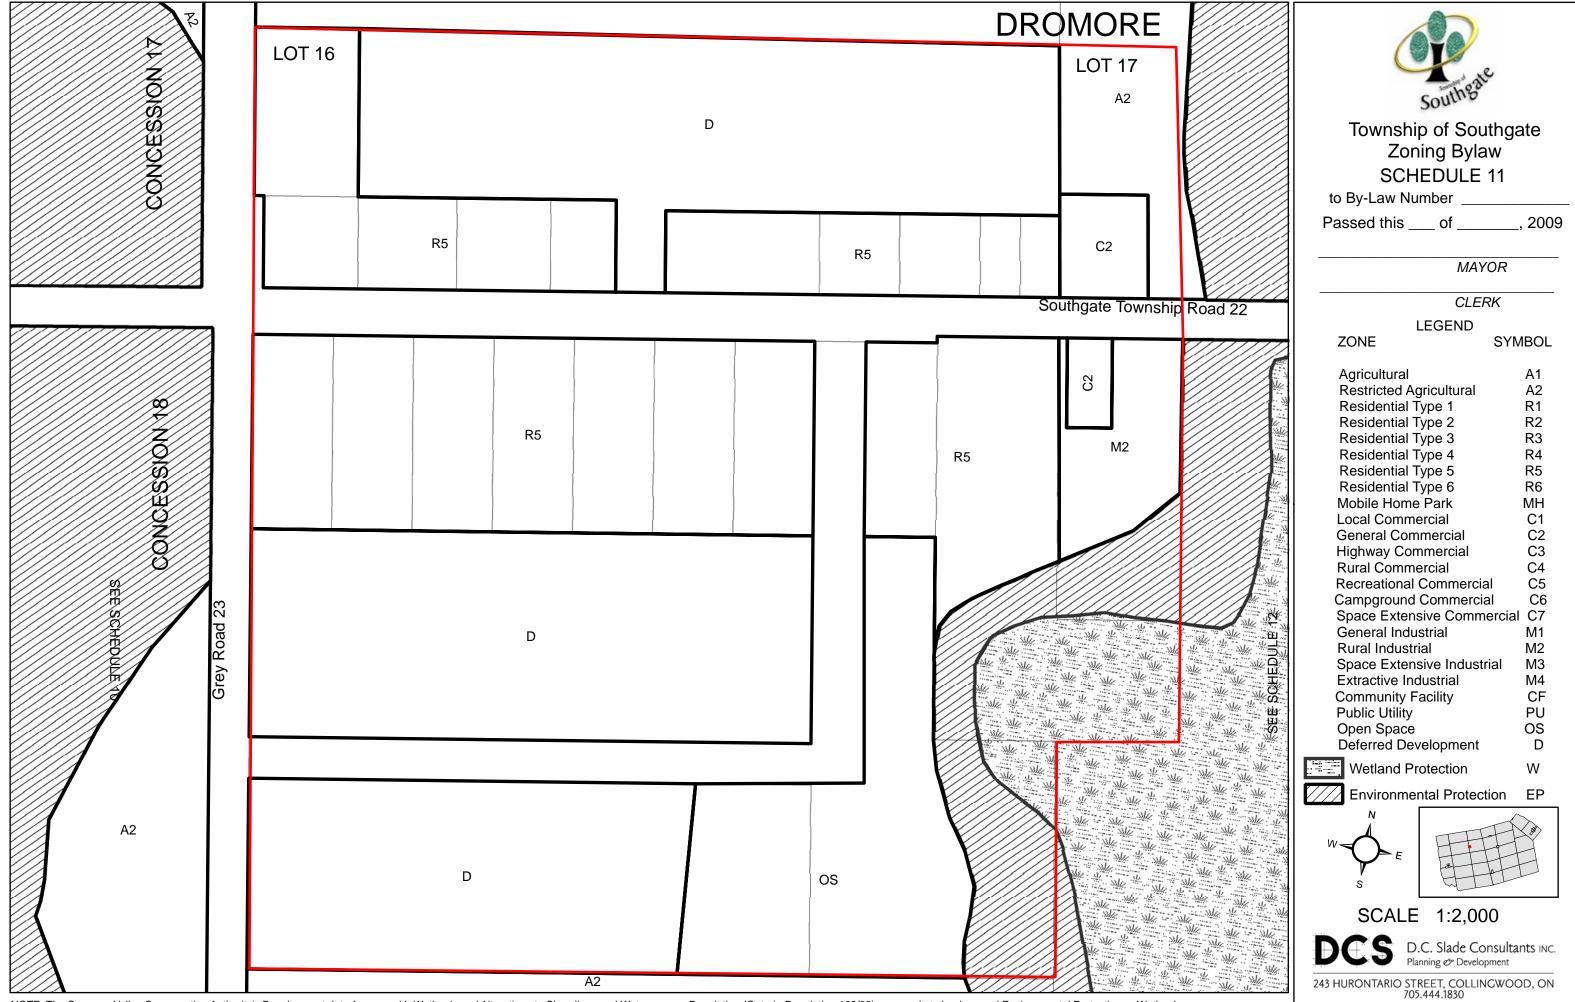

SCALE 1:2,000

D.C. Slade Consultants INC.
Planning & Development

| to by-Law Nu | mber |      |
|--------------|------|------|
| Passed this  | of   | 2009 |

**MAYOR** 

CLERK

**LEGEND** 

SYMBOL **ZONE** 

Α1 Agricultural Restricted Agricultural Α2 Residential Type 1 R1 Residential Type 2 R2 Residential Type 3 R3 Residential Type 4 R4 R5 Residential Type 5 Residential Type 6 R6 Mobile Home Park MH **Local Commercial** C1 C2 **General Commercial** C3 **Highway Commercial Rural Commercial** C4 Recreational Commercial C5 C6 **Campground Commercial** Space Extensive Commercial C7 General Industrial M1 Rural Industrial M2 Space Extensive Industrial М3 **Extractive Industrial** M4 Community Facility CF PU **Public Utility** OS Open Space Deferred Development Wetland Protection **Environmental Protection** 

SCALE 1:20,000

D.C. Slade Consultants INC.
Planning & Development

NOTE: The Saugeen Valley Conservation Authority's Development, Interference with Wetlands and Alterations to Shorelines and Watercourses Regulation (Ontario Regulation 169/06) may apply to lands zoned Environmental Protection or Wetland or within 50 meters of EP Zone or 120 meters of W Zone. The SVCA should be contacted prior to the commencement of any works or development within the lands described in this Note to determine the areas to which the SVCA Regulation will apply.