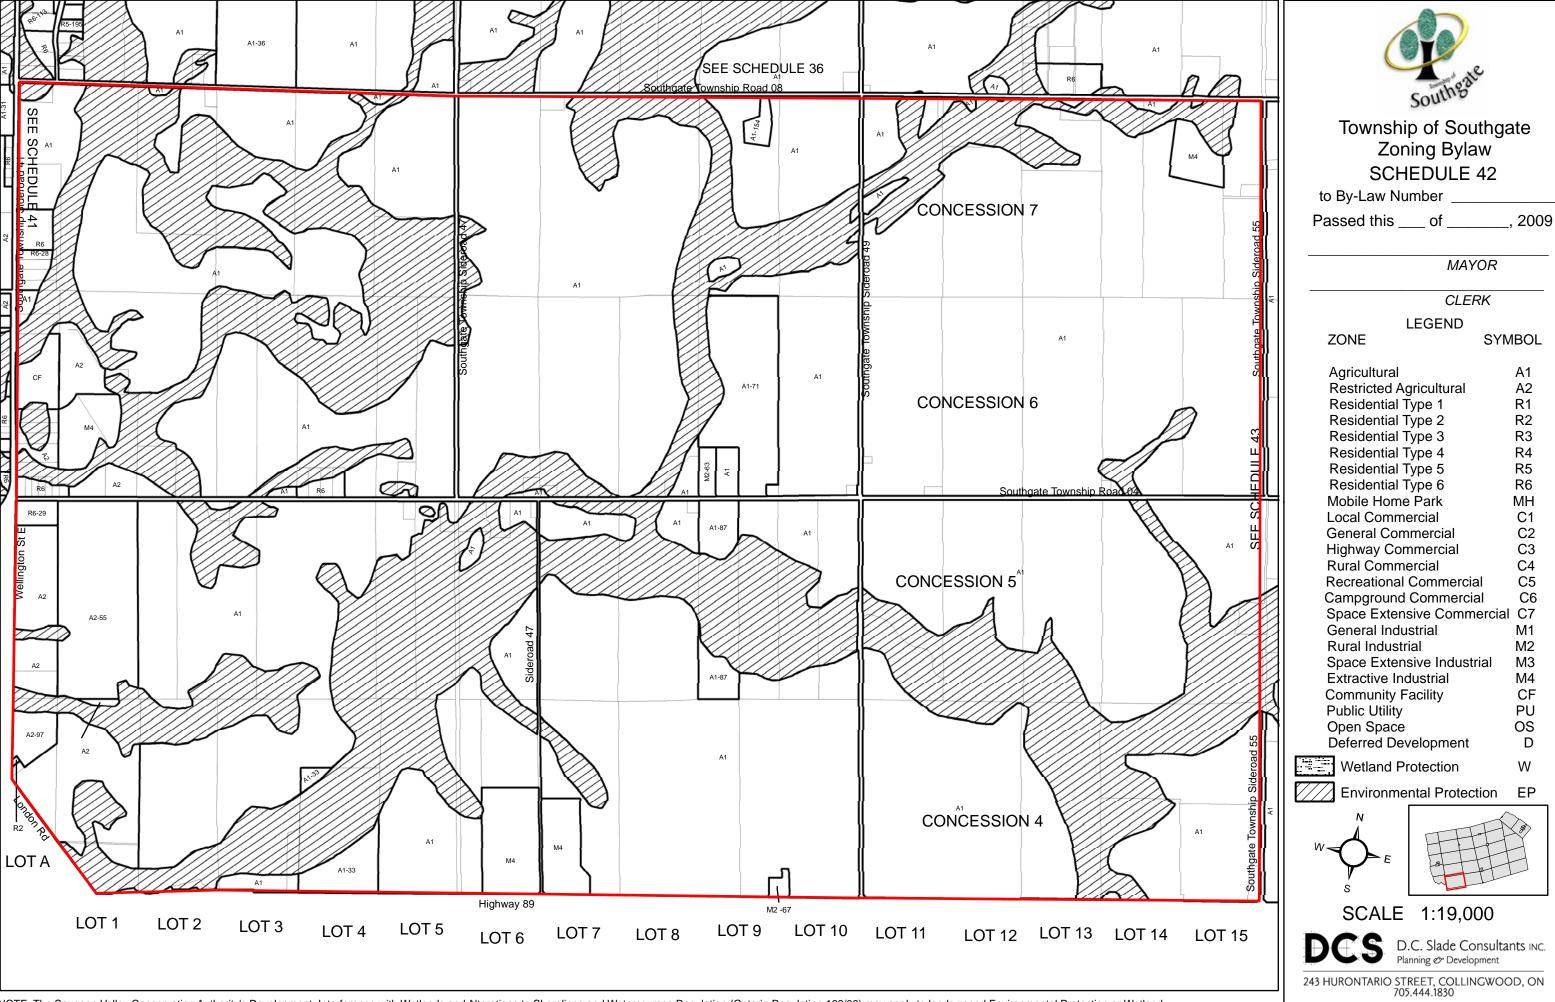

Α1 Α2 R1 R2 R3 R4 R5 R6 MH C2 C5 C6 Space Extensive Commercial C7 M2 М3 PU

| to By-Law Nu | mber |        |
|--------------|------|--------|
| Passed this  | of   | , 2009 |

MAYOR

CLERK

**LEGEND** 

**ZONE** SYMBOL

| Agricultural               | A1 |
|----------------------------|----|
| Restricted Agricultural    | A2 |
| Residential Type 1         | R1 |
| Residential Type 2         | R2 |
| Residential Type 3         | R3 |
| Residential Type 4         | R4 |
| Residential Type 5         | R5 |
| Residential Type 6         | R6 |
| Mobile Home Park           | MΗ |
| Local Commercial           | C1 |
| General Commercial         | C2 |
| Highway Commercial         | C3 |
| Rural Commercial           | C4 |
| Recreational Commercial    | C5 |
| Campground Commercial      | C6 |
| Space Extensive Commercial | C7 |
| General Industrial         | M1 |
| Rural Industrial           | M2 |
| Space Extensive Industrial | М3 |
| Extractive Industrial      | M4 |
| Community Facility         | CF |
| Public Utility             | PU |
| Open Space                 | os |
| Deferred Development       | D  |
| Wetland Protection         | W  |
| 7 Environmental Protection | FF |