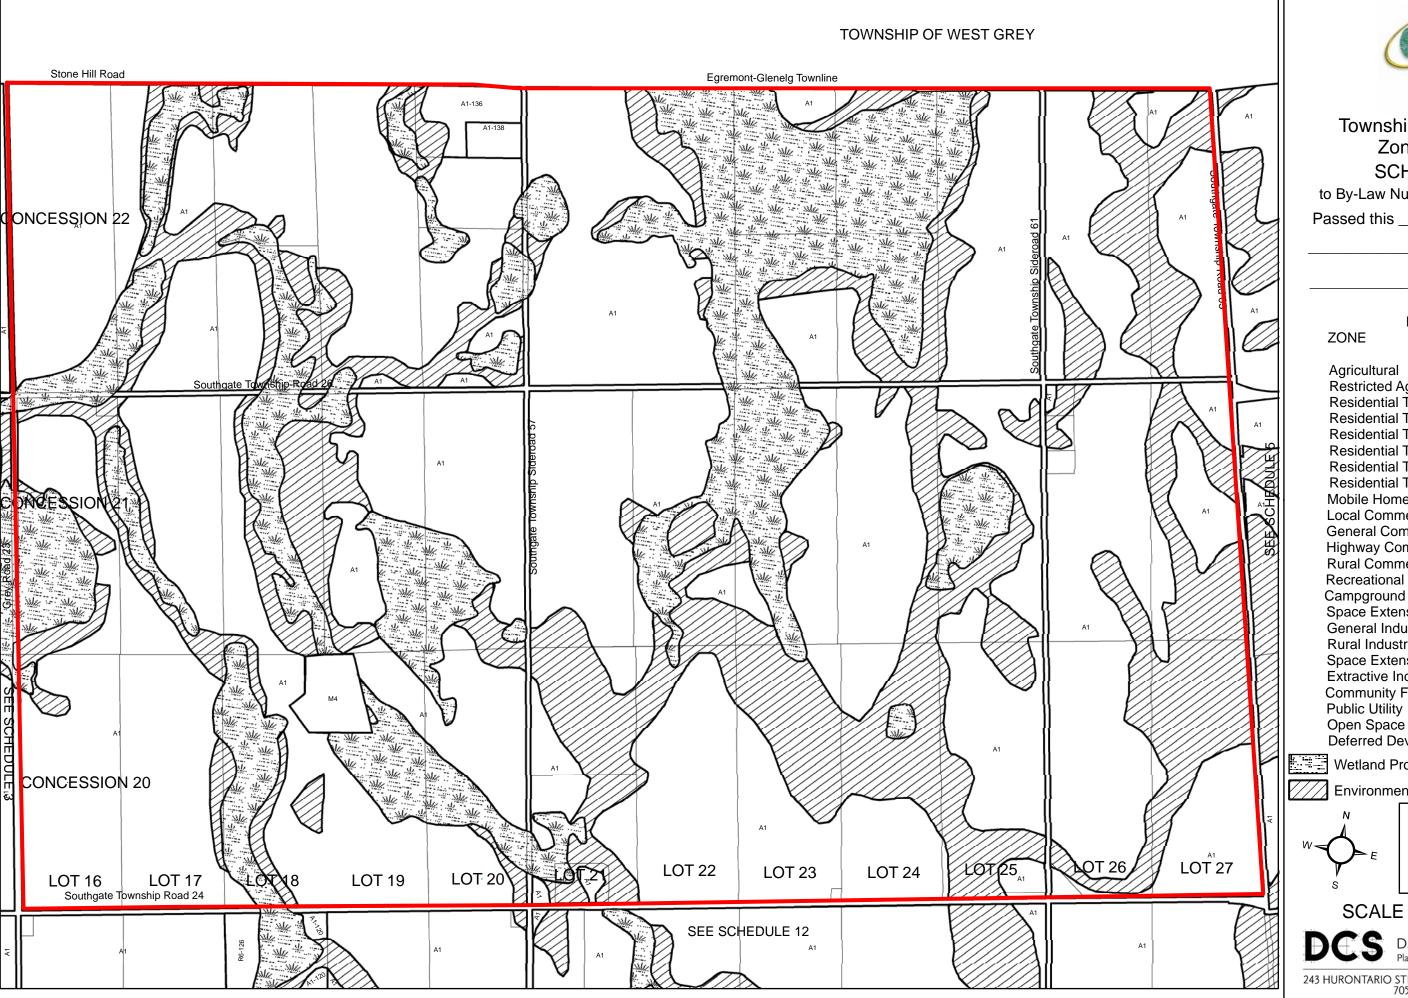

## TOWNSHIP OF WEST GREY LOT 8 LOT 7<sub>Earemont-Glenela Tow</sub> LOT 12 LOT 13 LOT 14 LOT 10 LOT 11 LOT 15 LOT 6 LOT 4 LOT 5 LOT 1 LOT 2 LOT 3 A1-102 ONCESSION 22 A1-64 CONCESSION 20 SEE SCHEDULE 10

SCALE 1:15,000

D.C. Slade Consultants INC.
Planning & Development