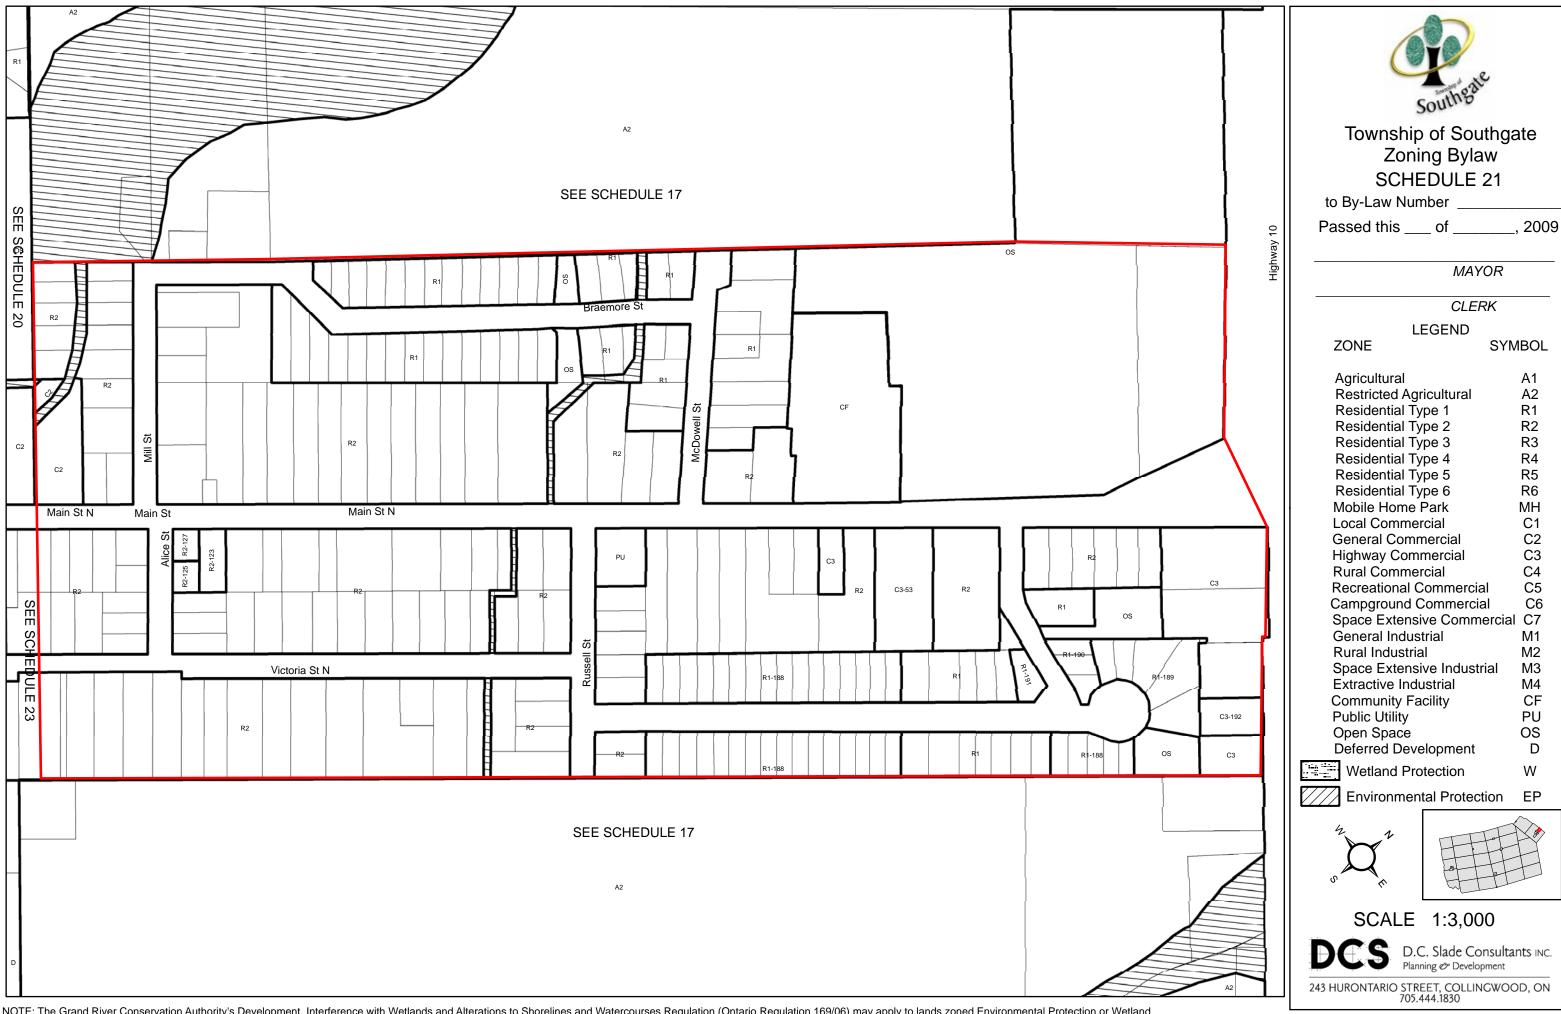

Α1 Α2 R1 R2 R3 R4 R5 R6 MH C2 C5 C6 Space Extensive Commercial C7 M2 М3 PU

| to By-Law Nu | mber |        |
|--------------|------|--------|
| Passed this  | of   | , 2009 |

MAYOR

CLERK

**LEGEND** 

**ZONE** SYMBOL

| Agricultural               | A1 |
|----------------------------|----|
| Restricted Agricultural    | A2 |
| Residential Type 1         | R1 |
| Residential Type 2         | R2 |
| Residential Type 3         | R3 |
| Residential Type 4         | R4 |
| Residential Type 5         | R5 |
| Residential Type 6         | R6 |
| Mobile Home Park           | MΗ |
| Local Commercial           | C1 |
| General Commercial         | C2 |
| Highway Commercial         | C3 |
| Rural Commercial           | C4 |
| Recreational Commercial    | C5 |
| Campground Commercial      | C6 |
| Space Extensive Commercial | C7 |
| General Industrial         | M1 |
| Rural Industrial           | M2 |
| Space Extensive Industrial | М3 |
| Extractive Industrial      | M4 |
| Community Facility         | CF |
| Public Utility             | PU |
| Open Space                 | os |
| Deferred Development       | D  |
| Wetland Protection         | W  |
| 7 Environmental Protection | FF |