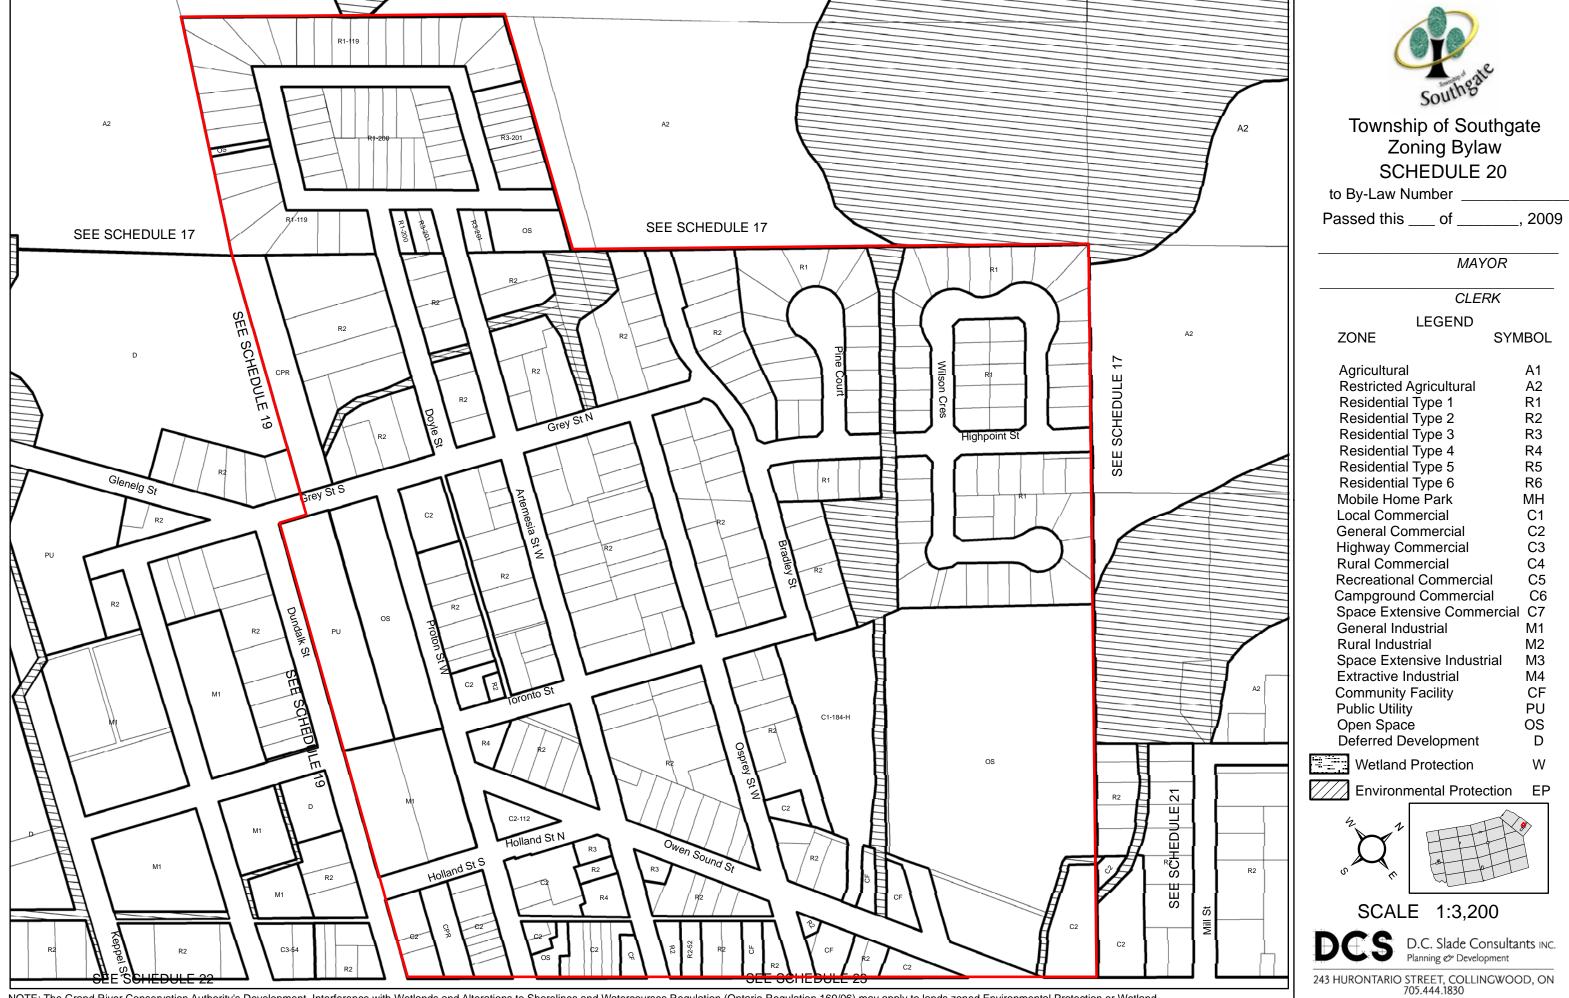

#### Township of Southgate Zoning Bylaw SCHEDULE 7

to By-Law Number \_\_ Passed this \_\_\_\_ of \_\_\_\_\_, 2009

**MAYOR** 

CLERK

**LEGEND** 

SYMBOL **ZONE** 

Agricultural Α1 Restricted Agricultural Α2 Residential Type 1 R1 Residential Type 2 R2 Residential Type 3 R3 R4 Residential Type 4 R5 Residential Type 5 R6 Residential Type 6 Mobile Home Park МН C1 **Local Commercial General Commercial** C2 **Highway Commercial** C3 **Rural Commercial** C4 C5 Recreational Commercial C6 **Campground Commercial** Space Extensive Commercial C7 General Industrial M1 Rural Industrial M2 Space Extensive Industrial М3 **Extractive Industrial** M4 CF Community Facility Public Utility PU Open Space OS **Deferred Development** D Wetland Protection W **Environmental Protection** 

SCALE 1:2,000

D.C. Slade Consultants INC.
Planning & Development

| to by-Law Nu | mber |      |
|--------------|------|------|
| Passed this  | of   | 2009 |

**MAYOR** 

CLERK

**LEGEND** 

SYMBOL **ZONE** 

Α1 Agricultural Restricted Agricultural Α2 Residential Type 1 R1 Residential Type 2 R2 Residential Type 3 R3 Residential Type 4 R4 R5 Residential Type 5 Residential Type 6 R6 Mobile Home Park MH **Local Commercial** C1 C2 **General Commercial** C3 **Highway Commercial Rural Commercial** C4 Recreational Commercial C5 C6 **Campground Commercial** Space Extensive Commercial C7 General Industrial M1 Rural Industrial M2 Space Extensive Industrial М3 **Extractive Industrial** M4 Community Facility CF PU **Public Utility** OS Open Space Deferred Development Wetland Protection **Environmental Protection** 