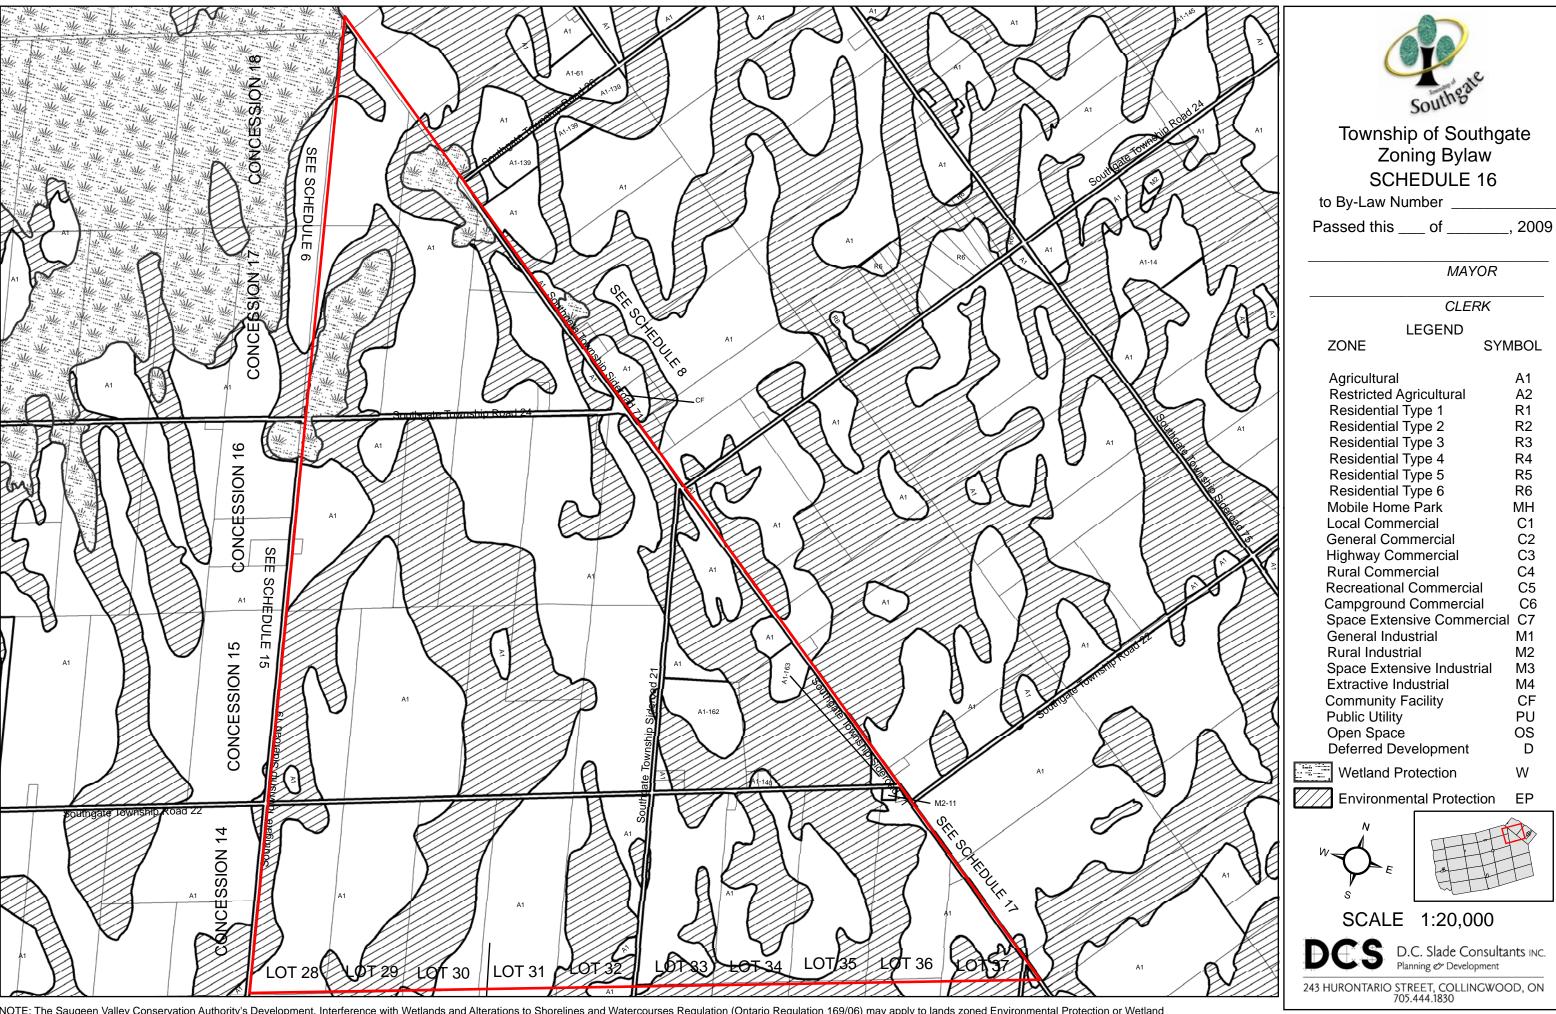

SCALE 1:20,000

D.C. Slade Consultants INC.
Planning & Development

NOTE: The Saugeen Valley Conservation Authority's Development, Interference with Wetlands and Alterations to Shorelines and Watercourses Regulation (Ontario Regulation 169/06) may apply to lands zoned Environmental Protection or Wetland or within 50 meters of EP Zone or 120 meters of W Zone. The SVCA should be contacted prior to the commencement of any works or development within the lands described in this Note to determine the areas to which the SVCA Regulation will apply.