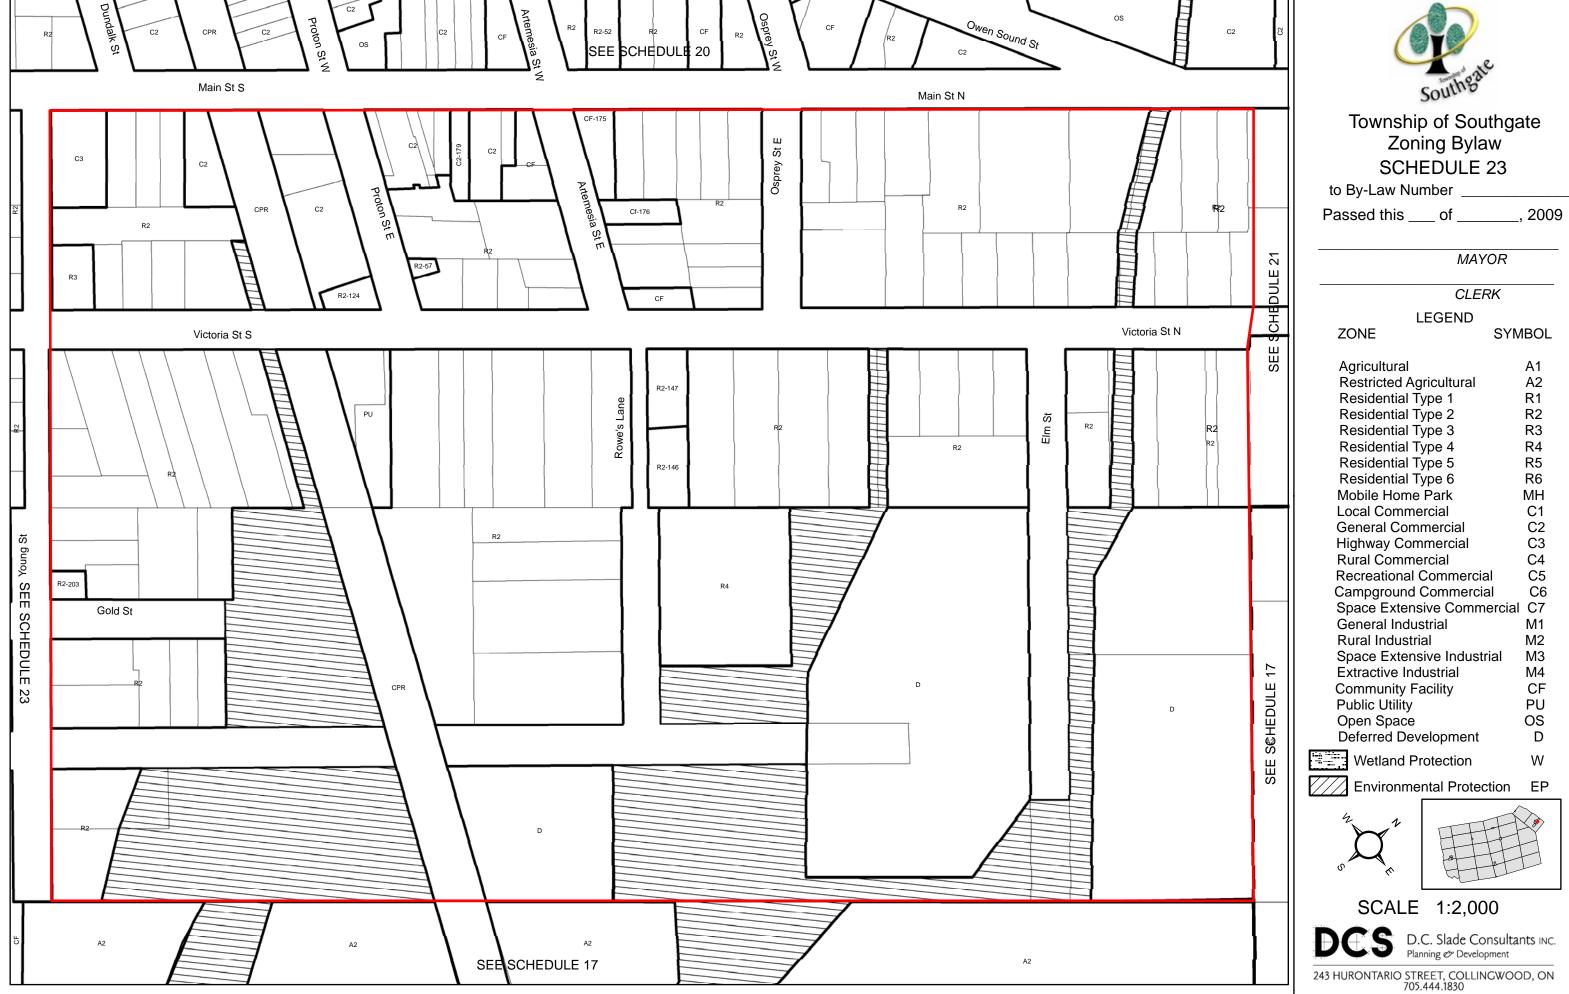

#### Township of Southgate Zoning Bylaw **SCHEDULE 3**

to By-Law Number \_ Passed this \_\_\_\_ of \_\_\_\_\_, 2009

MAYOR

CLERK

**LEGEND** 

**ZONE** SYMBOL

Agricultural Α1 Restricted Agricultural Α2 Residential Type 1 R1 Residential Type 2 R2 Residential Type 3 R3 R4 Residential Type 4 R5 Residential Type 5 R6 Residential Type 6 Mobile Home Park МН **Local Commercial** C1 **General Commercial** C2 **Highway Commercial** C3 **Rural Commercial** C4 C5 Recreational Commercial C6 **Campground Commercial** Space Extensive Commercial C7 General Industrial M1 Rural Industrial M2 Space Extensive Industrial М3 **Extractive Industrial** M4 CF Community Facility PU **Public Utility** Open Space OS **Deferred Development** Wetland Protection

Environmental Protection

SCALE 1:20,000

D.C. Slade Consultants INC.
Planning & Development

SCALE 1:15,000

D.C. Slade Consultants INC.
Planning & Development