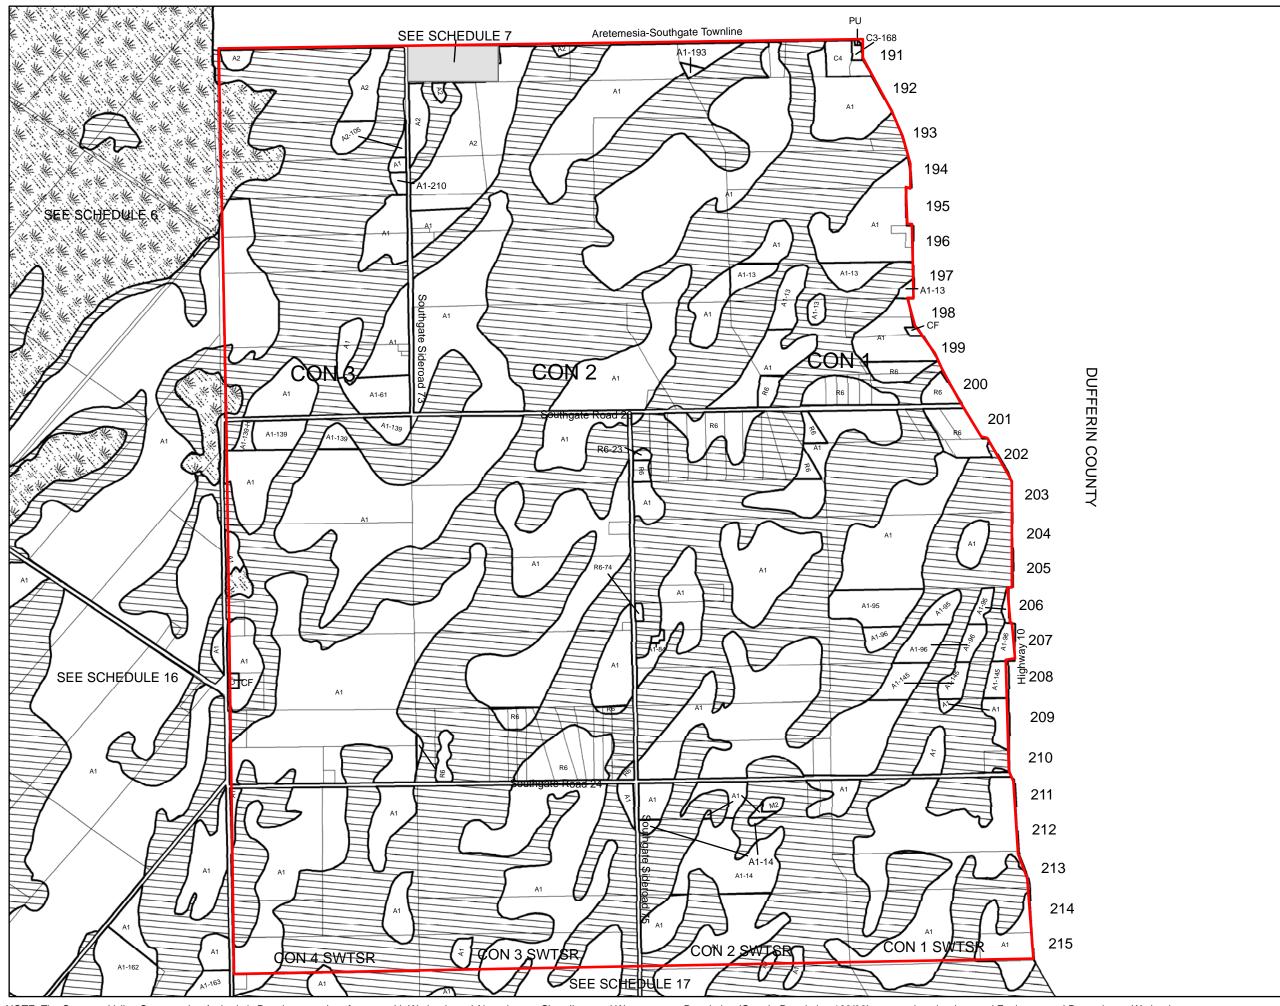

## PROTON STATION MUNICIPALITY OF GREY HIGHLANDS CON 2 Aretemesia-Southgate Townline FRONT STREET LOT 191 Edgar St OS R5 C.P.R. Southgate Township Sideroad 73 R5-133 A2 Elder St R5 R5-132 A2 A2 **SEE SCHEDULE 8** NOTE: The Saugeen Valley Conservation Authority's Development, Interference with Wetlands and Alterations to Shorelines and Watercourses Regulation (Ontario Regulation 169/06) may apply to lands zoned Environmental Protection or Wetland