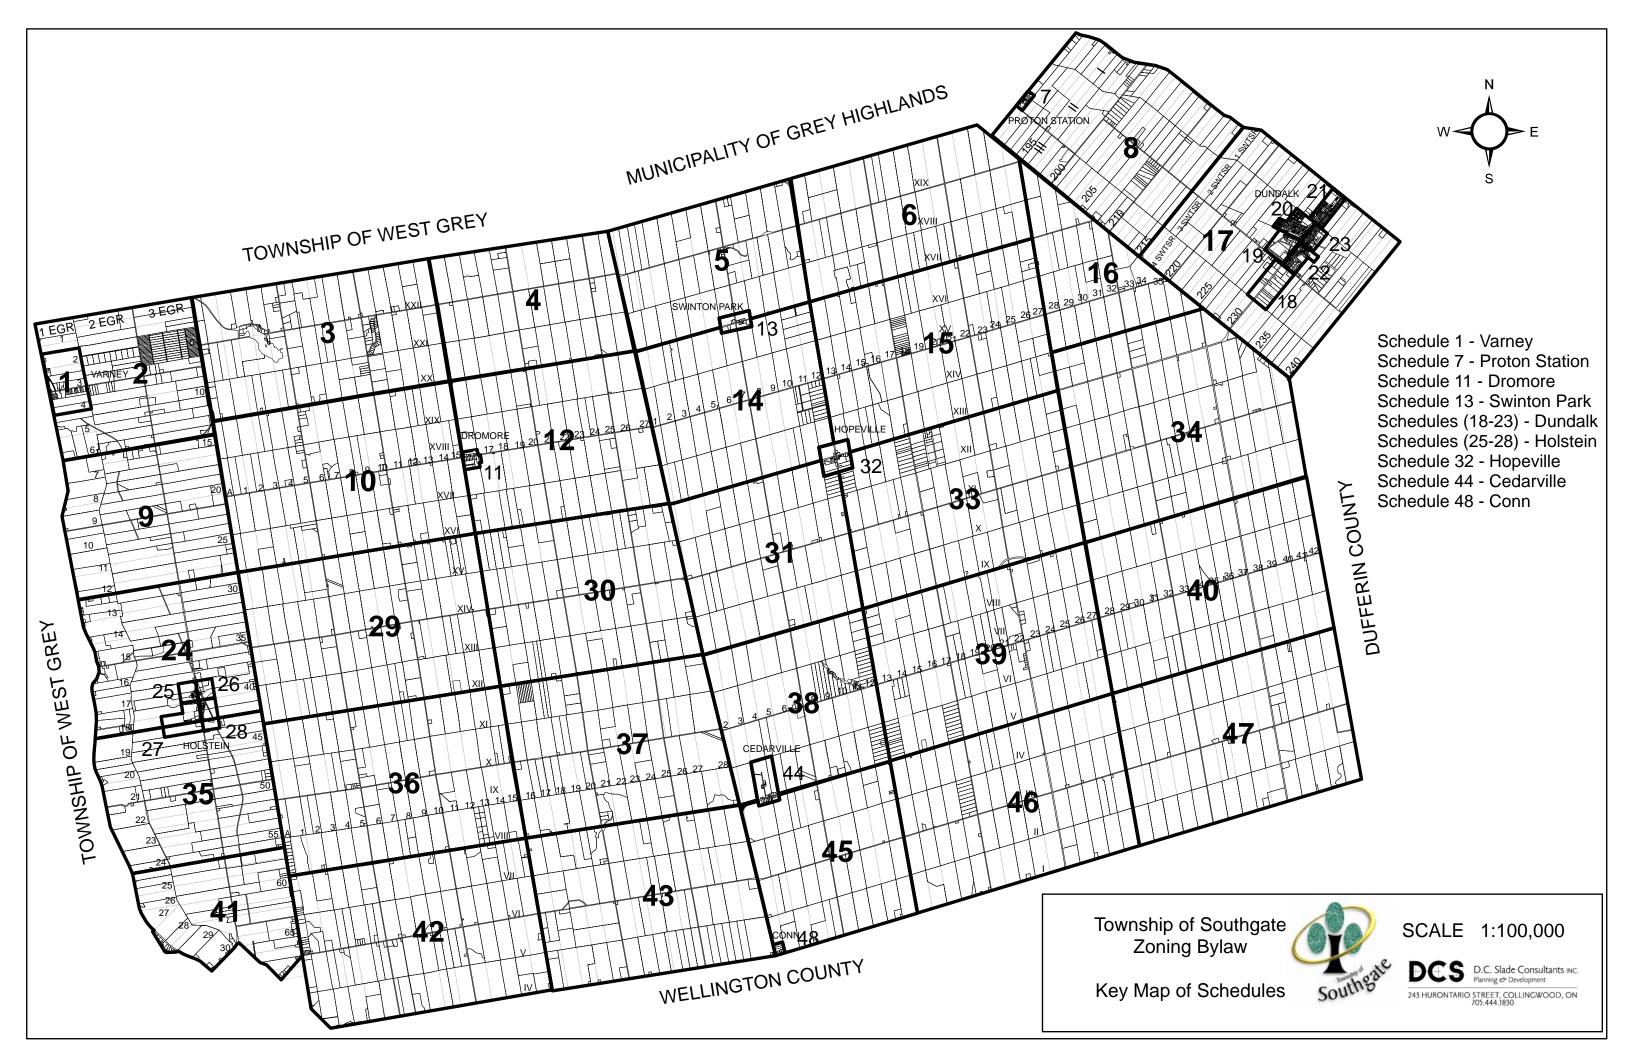

to By-Law Number \_\_\_ Passed this \_\_\_\_ of \_\_\_\_\_, 2009

MAYOR

CLERK

**LEGEND** 

**ZONE** SYMBOL

Agricultural Α1 Restricted Agricultural Α2 Residential Type 1 R1 Residential Type 2 R2 Residential Type 3 R3 R4 Residential Type 4 Residential Type 5 R5 Residential Type 6 R6 Mobile Home Park MH **Local Commercial** C1 **General Commercial** C2 **Highway Commercial Rural Commercial** C4 Recreational Commercial C5 C6 **Campground Commercial** Space Extensive Commercial C7 General Industrial M1 Rural Industrial M2 Space Extensive Industrial М3 **Extractive Industrial** M4 Community Facility CF Public Utility PU Open Space OS Deferred Development Wetland Protection Environmental Protection

SCALE 1:15,000

D.C. Slade Consultants INC.
Planning & Development