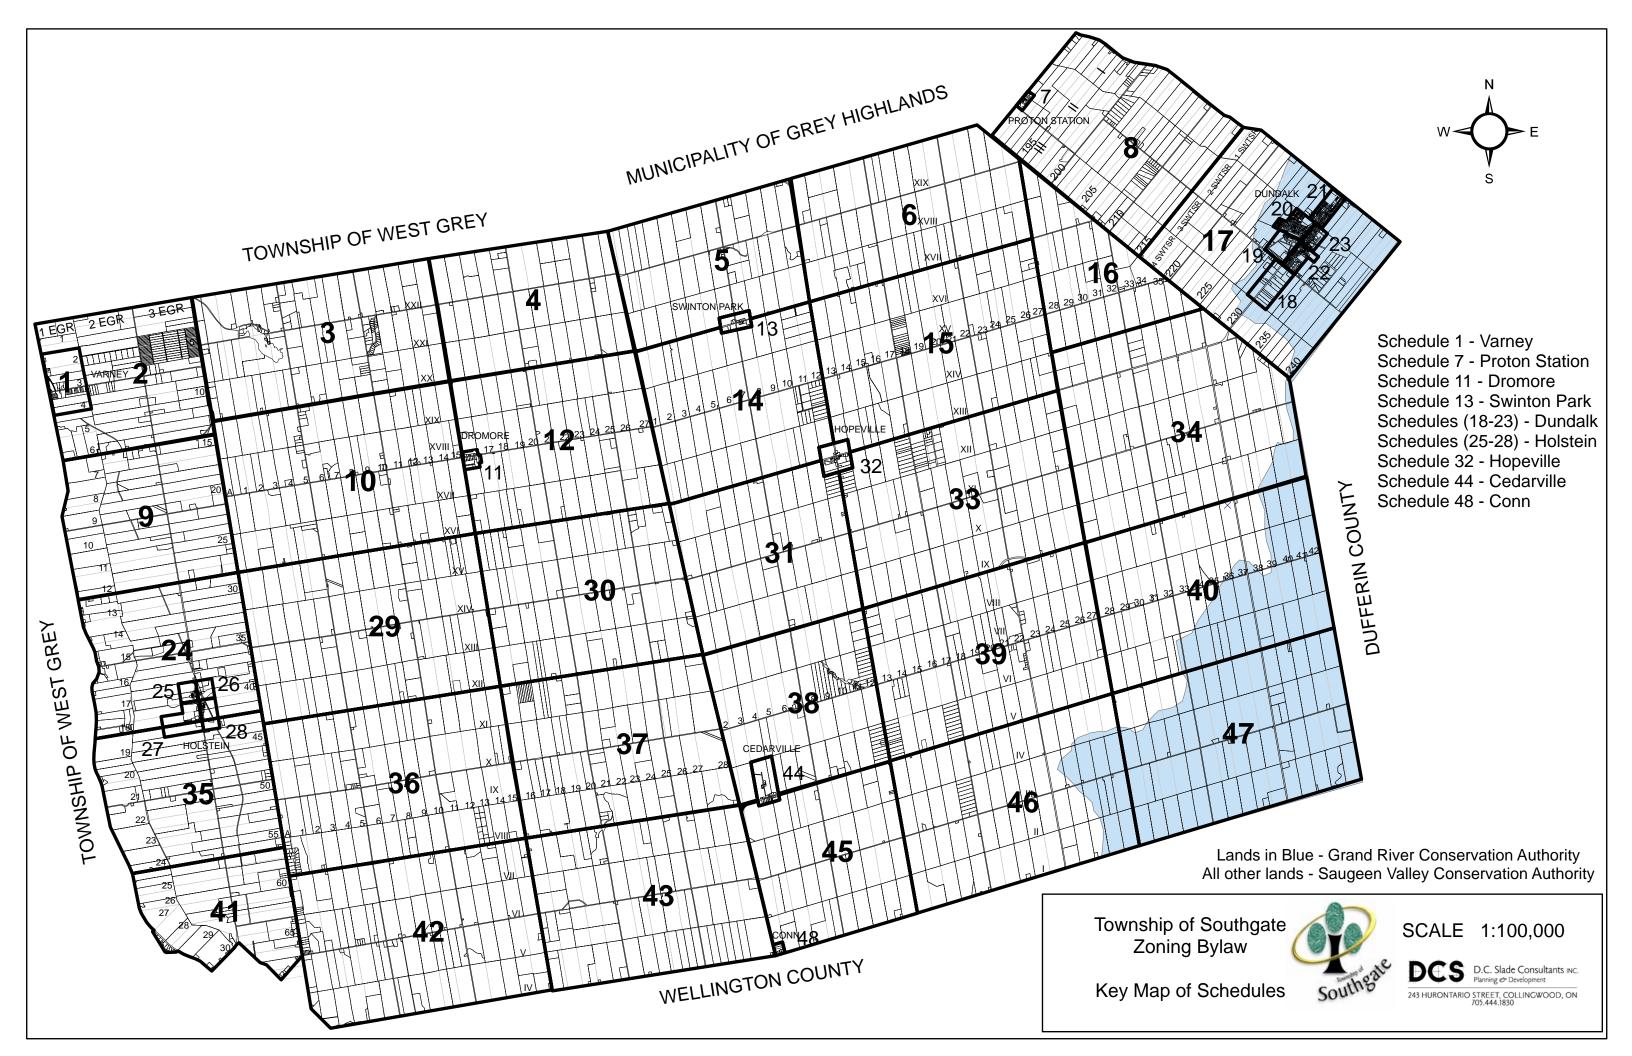

to By-Law Number \_\_\_ Passed this \_\_\_\_ of \_\_\_\_\_, 2009

MAYOR

CLERK

**LEGEND** 

**ZONE** SYMBOL

Agricultural Α1 Restricted Agricultural Α2 Residential Type 1 R1 Residential Type 2 R2 Residential Type 3 R3 R4 Residential Type 4 Residential Type 5 R5 Residential Type 6 R6 Mobile Home Park MH **Local Commercial** C1 **General Commercial** C2 **Highway Commercial Rural Commercial** C4 Recreational Commercial C5 C6 **Campground Commercial** Space Extensive Commercial C7 General Industrial M1 Rural Industrial M2 Space Extensive Industrial М3 **Extractive Industrial** M4 Community Facility CF Public Utility PU Open Space OS Deferred Development Wetland Protection Environmental Protection

SCALE 1:15,000

D.C. Slade Consultants INC.
Planning & Development