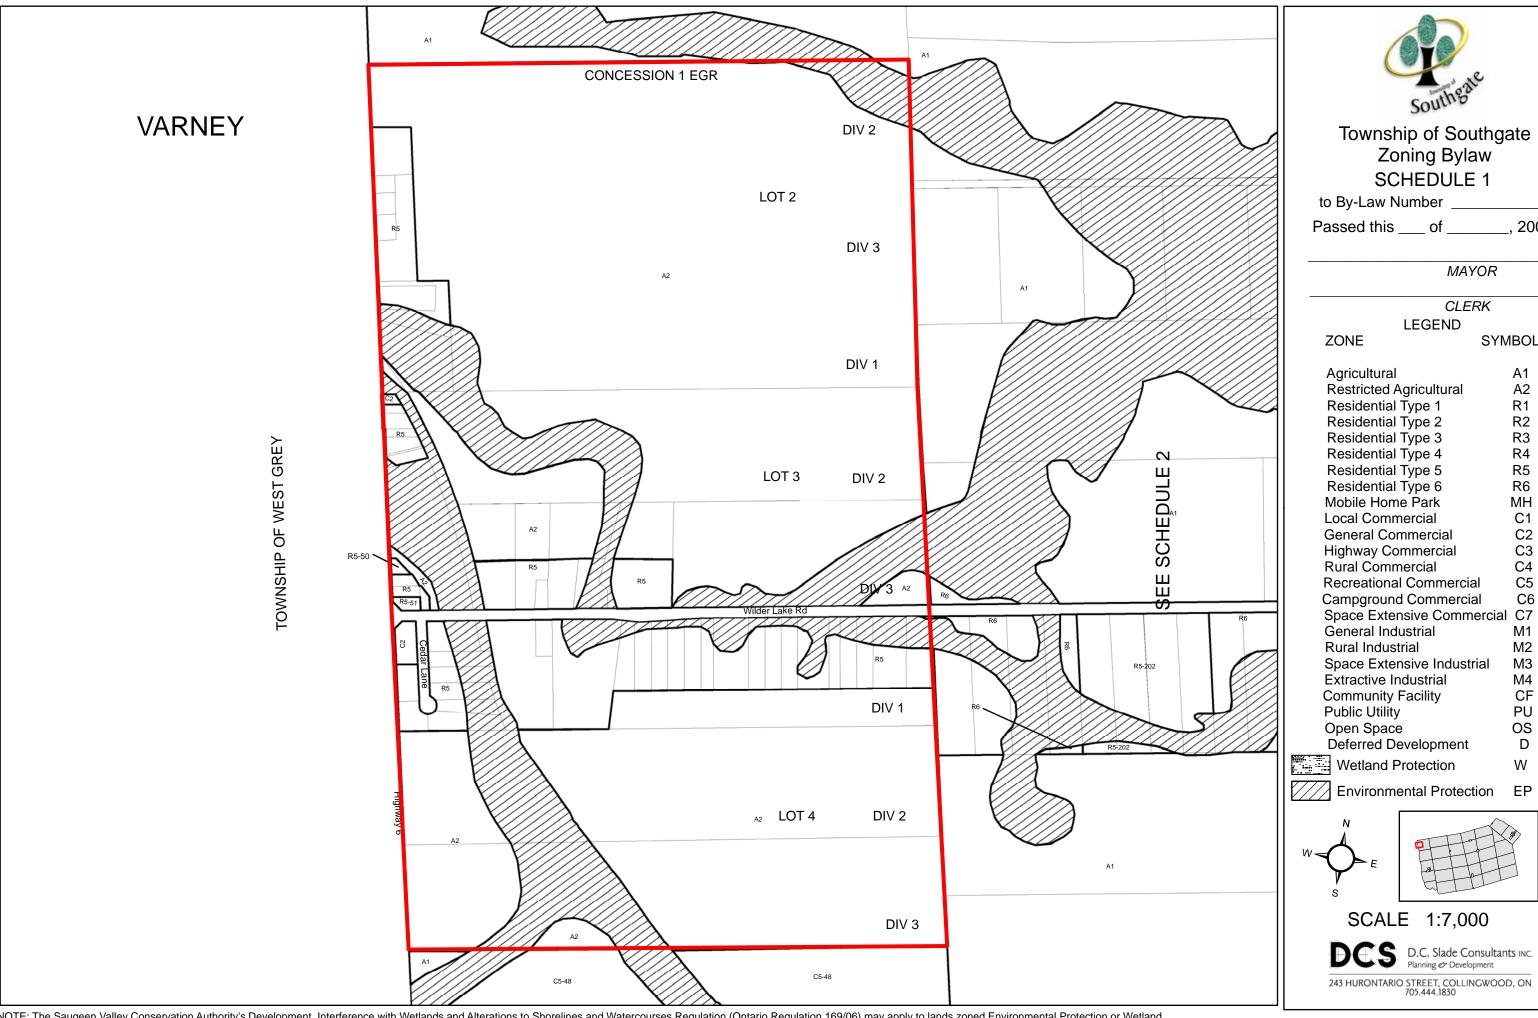

to By-Law Number \_\_\_ Passed this \_\_\_\_ of \_\_\_\_\_, 2009

MAYOR

CLERK

**LEGEND** 

**ZONE** SYMBOL

Agricultural Α1 Restricted Agricultural Α2 Residential Type 1 R1 Residential Type 2 R2 Residential Type 3 R3 R4 Residential Type 4 Residential Type 5 R5 Residential Type 6 R6 Mobile Home Park MH **Local Commercial** C1 **General Commercial** C2 **Highway Commercial Rural Commercial** C4 Recreational Commercial C5 C6 **Campground Commercial** Space Extensive Commercial C7 General Industrial M1 Rural Industrial M2 Space Extensive Industrial М3 **Extractive Industrial** M4 Community Facility CF Public Utility PU Open Space OS Deferred Development Wetland Protection Environmental Protection

SCALE 1:15,000

D.C. Slade Consultants INC.
Planning & Development