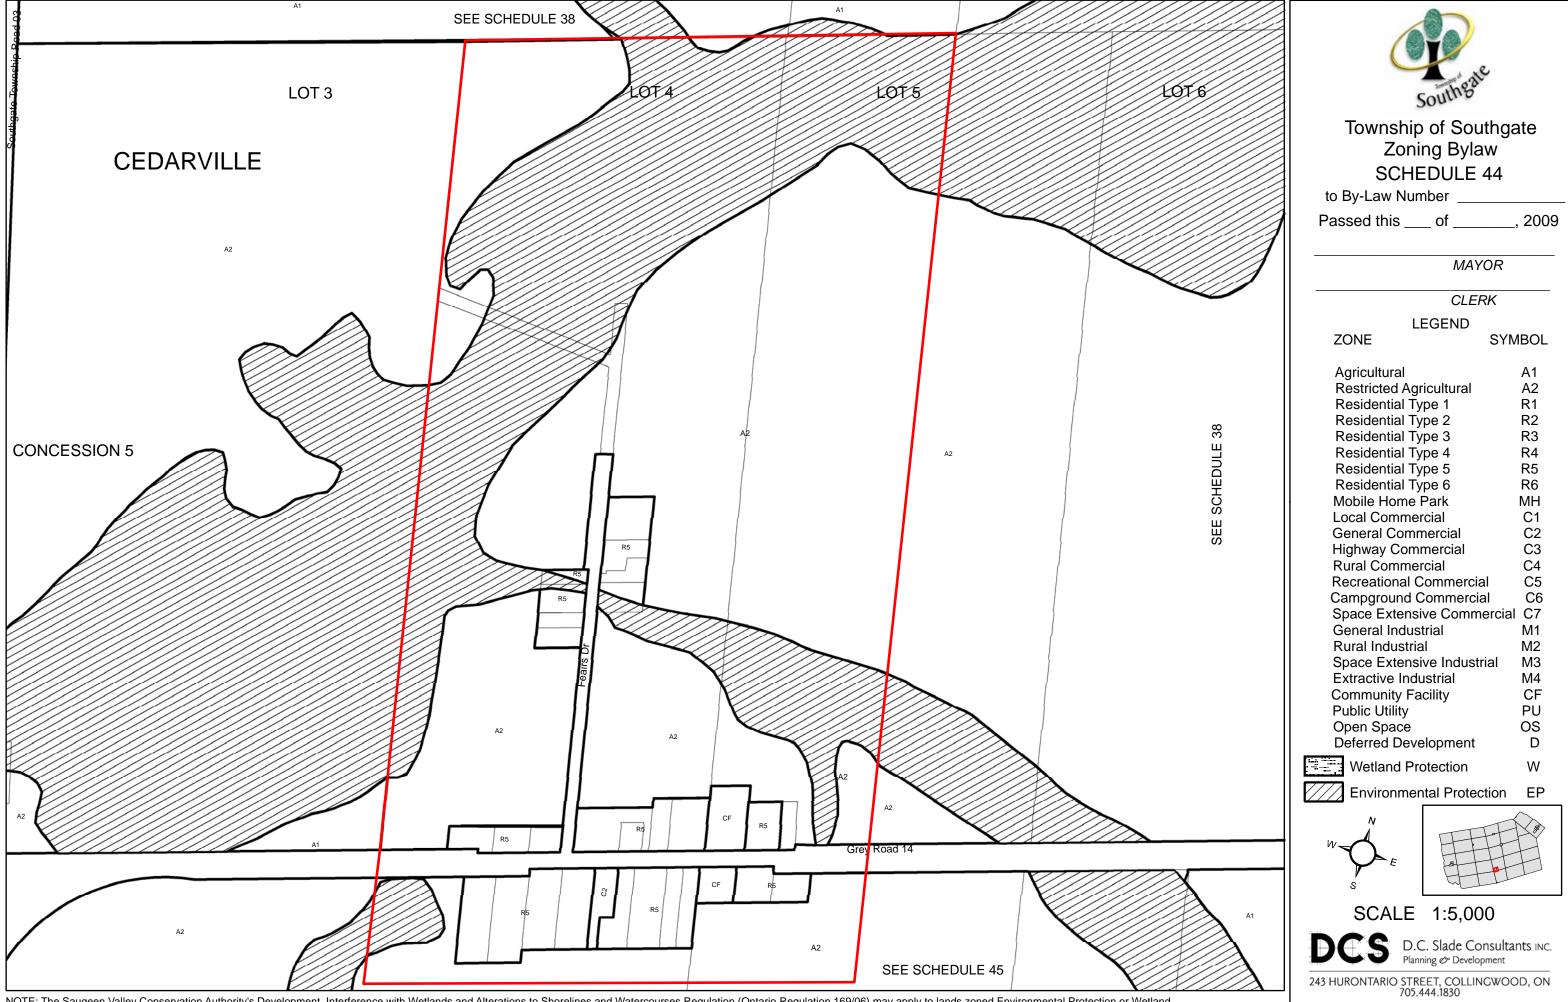

#### Township of Southgate Zoning Bylaw **SCHEDULE 3**

to By-Law Number \_ Passed this \_\_\_\_ of \_\_\_\_\_, 2009

MAYOR

CLERK

**LEGEND** 

**ZONE** SYMBOL

Agricultural Α1 Restricted Agricultural Α2 Residential Type 1 R1 Residential Type 2 R2 Residential Type 3 R3 R4 Residential Type 4 R5 Residential Type 5 R6 Residential Type 6 Mobile Home Park МН **Local Commercial** C1 **General Commercial** C2 **Highway Commercial** C3 **Rural Commercial** C4 C5 Recreational Commercial C6 **Campground Commercial** Space Extensive Commercial C7 General Industrial M1 Rural Industrial M2 Space Extensive Industrial М3 **Extractive Industrial** M4 CF Community Facility PU **Public Utility** Open Space OS **Deferred Development** Wetland Protection

Environmental Protection

SCALE 1:20,000

D.C. Slade Consultants INC.
Planning & Development

SCALE 1:15,000

D.C. Slade Consultants INC.
Planning & Development