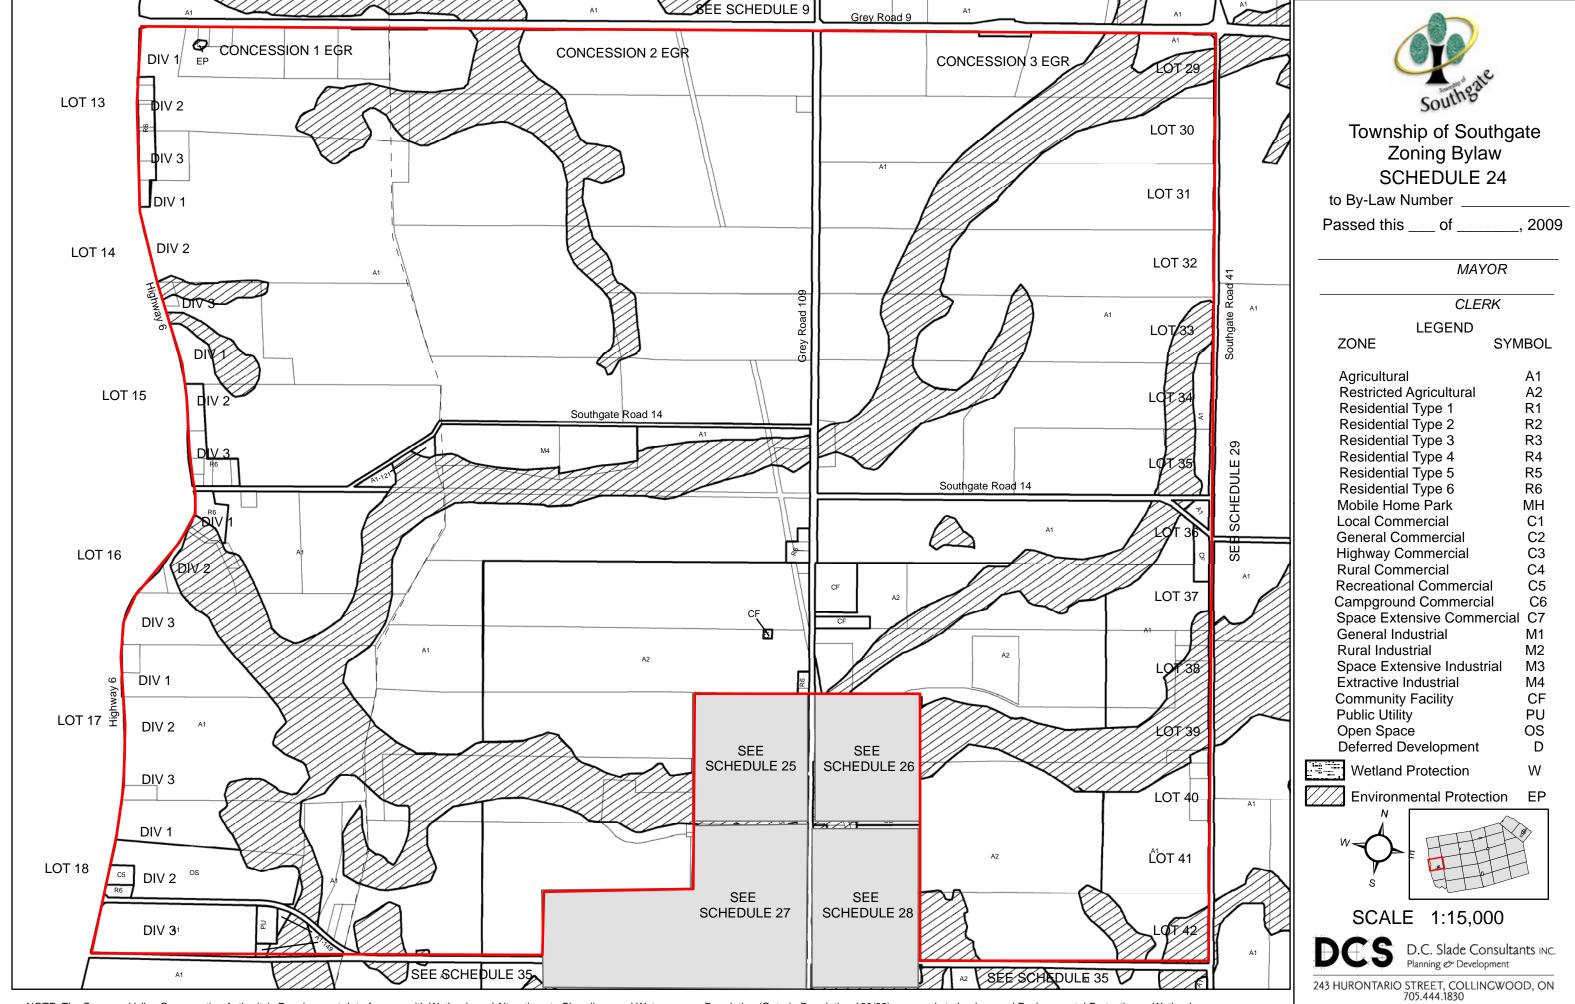

SCALE 1:15,000

D.C. Slade Consultants INC.
Planning & Development

## TOWNSHIP OF WEST GREY LOT 8 LOT 7<sub>Earemont-Glenela Tow</sub> LOT 12 LOT 13 LOT 14 LOT 10 LOT 11 LOT 15 LOT 6 LOT 4 LOT 5 LOT 1 LOT 2 LOT 3 A1-102 ONCESSION 22 A1-64 CONCESSION 20 SEE SCHEDULE 10