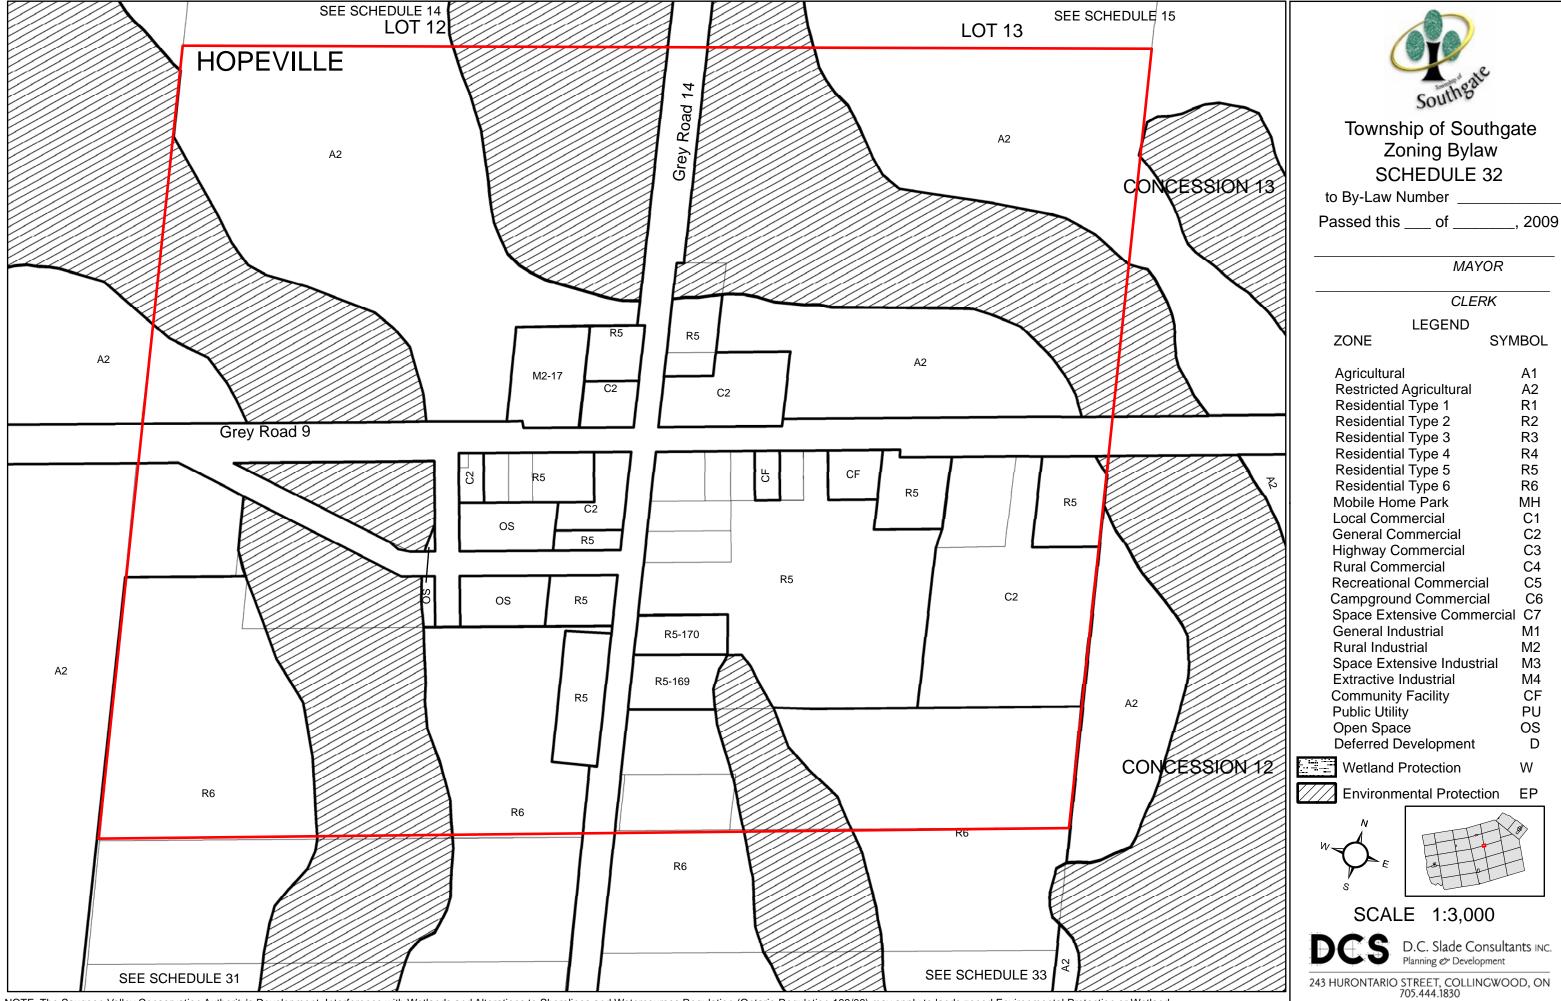

| R5 |
| Residential Type 6         | R6 |
| Mobile Home Park           | MΗ |
| Local Commercial           | C1 |
| General Commercial         | C2 |
| Highway Commercial         | C3 |
| Rural Commercial           | C4 |
| Recreational Commercial    | C5 |
| Campground Commercial      | C6 |
| Space Extensive Commercial | C7 |
| General Industrial         | M1 |
| Rural Industrial           | M2 |
| Space Extensive Industrial | М3 |
| Extractive Industrial      | M4 |
| Community Facility         | CF |
| Public Utility             | PU |
| Open Space                 | os |
| Deferred Development       | D  |
| Wetland Protection         | W  |
| 7 Environmental Protection | FF |





SCALE 1:18,000

D.C. Slade Consultants INC.
Planning & Development



































to By-Law Number \_\_\_\_ Passed this \_\_\_\_ of \_\_\_\_\_, 2009

MAYOR

CLERK

**LEGEND** 

**ZONE** SYMBOL

Agricultural Α1 Restricted Agricultural Α2 Residential Type 1 R1 Residential Type 2 R2 Residential Type 3 R3 R4 Residential Type 4 R5 Residential Type 5 R6 Residential Type 6 Mobile Home Park МН **Local Commercial** C1 **General Commercial** C2 **Highway Commercial Rural Commercial** C5 Recreational Commercial C6 **Campground Commercial** Space Extensive Commercial C7 General Industrial M1 Rural Industrial M2 Space Extensive Industrial М3 **Extractive Industrial** M4 CF Community Facility PU Public Utility Open Space **Deferred Development** Wetland Protection **Environmental Protection** 





SCALE 1:20,000

D.C. Slade Consultants INC.
Planning & Development





Passed t