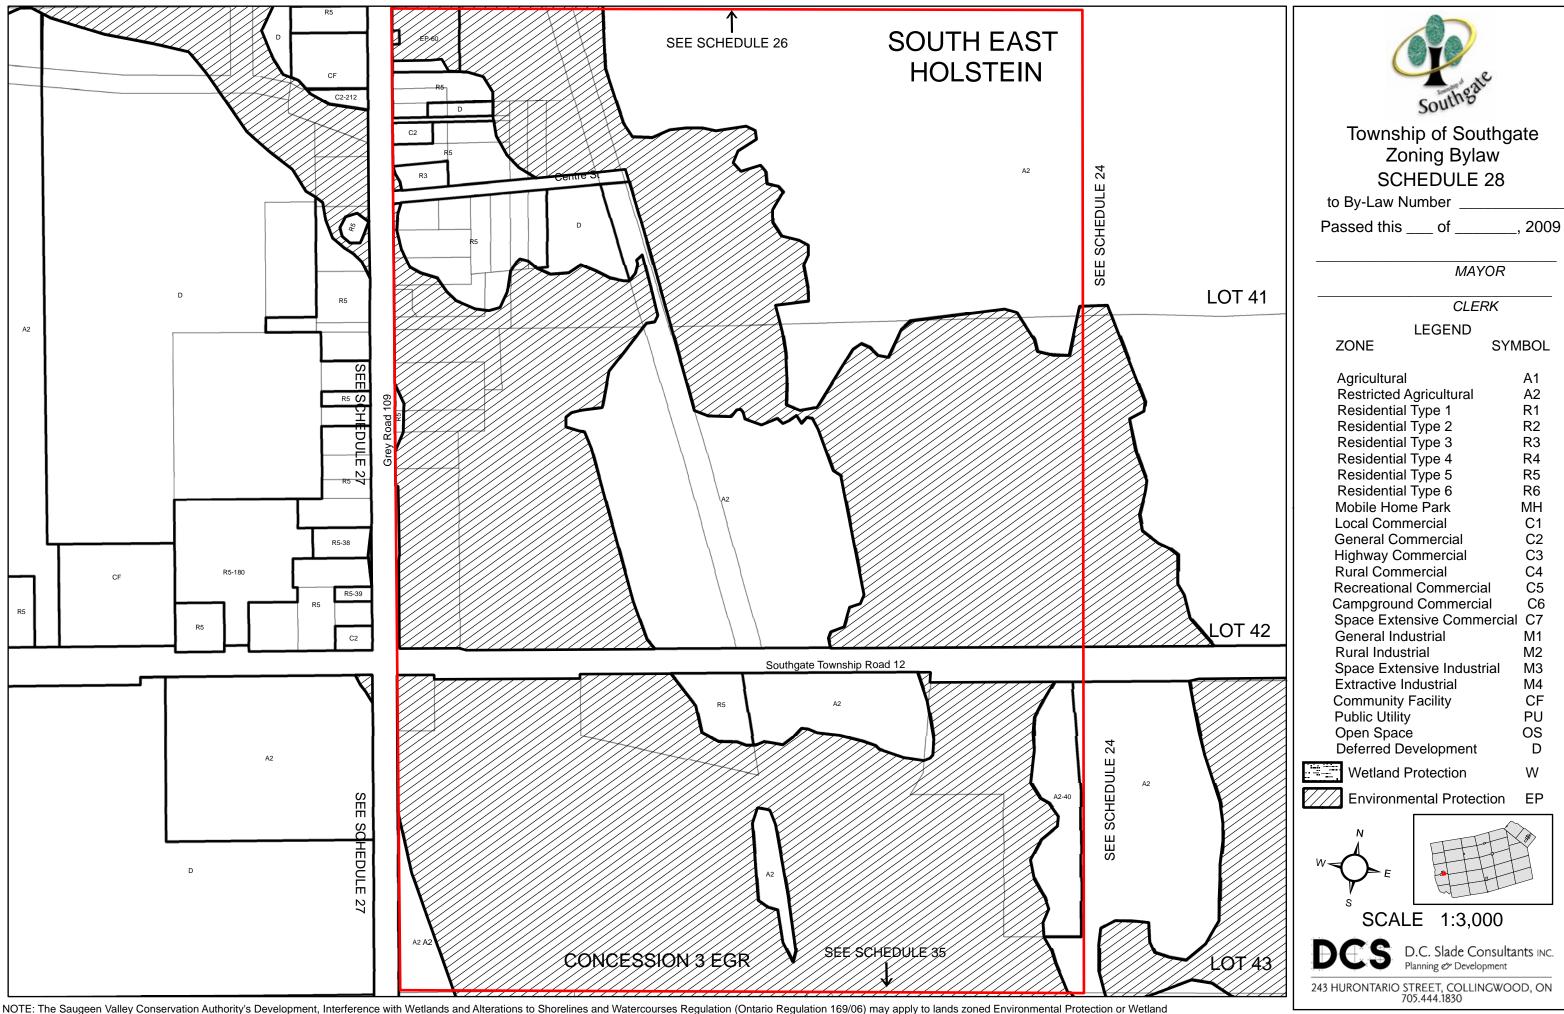

to By-Law Number \_\_\_ Passed this \_\_\_\_ of \_\_\_\_\_, 2009

MAYOR

CLERK

**LEGEND** 

**ZONE** SYMBOL

Agricultural Α1 Restricted Agricultural Α2 Residential Type 1 R1 Residential Type 2 R2 Residential Type 3 R3 R4 Residential Type 4 Residential Type 5 R5 Residential Type 6 R6 Mobile Home Park MH **Local Commercial** C1 **General Commercial** C2 **Highway Commercial Rural Commercial** C4 Recreational Commercial C5 C6 **Campground Commercial** Space Extensive Commercial C7 General Industrial M1 Rural Industrial M2 Space Extensive Industrial М3 **Extractive Industrial** M4 Community Facility CF Public Utility PU Open Space OS Deferred Development Wetland Protection Environmental Protection

SCALE 1:15,000

D.C. Slade Consultants INC.
Planning & Development