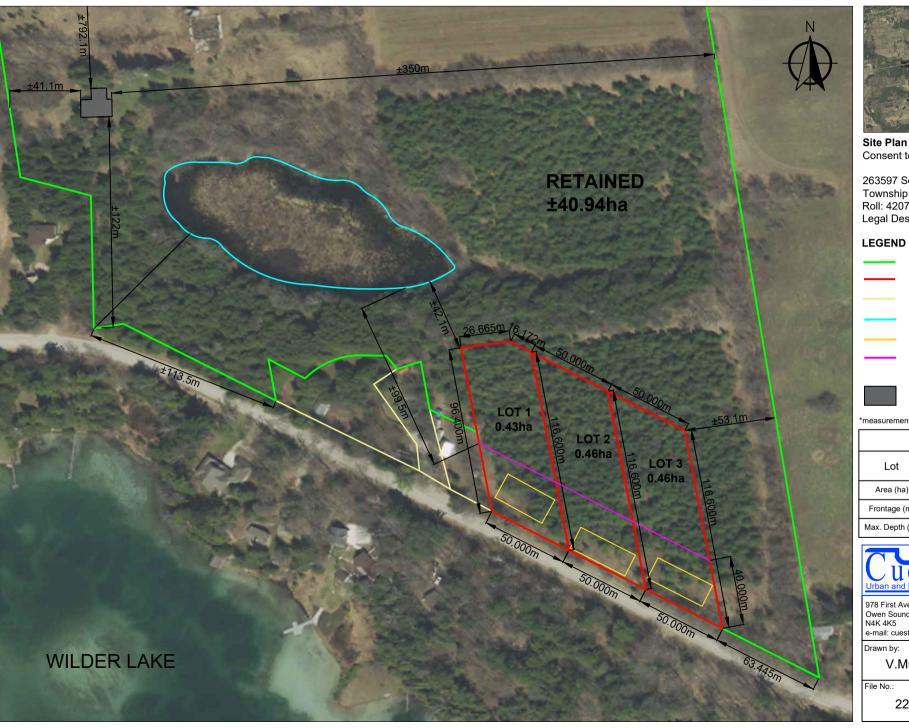

PROPOSED SEVERANCES

PREVIOUSLY SEVERED LOTS

WETLAND BOUNDARY

**BUILDING ENVELOPE (EIS)** 

40m BUILDING ENVELOPE

**INCURSION LIMIT (EIS)** 

**EXISTING DWELLING** 

\*measurements and locations are approximate

| Site Statistics |       |       |       |          |
|-----------------|-------|-------|-------|----------|
| Lot             | 1     | 2     | 3     | Retained |
| Area (ha)       | 0.43  | 0.46  | 0.46  | ±41      |
| Frontage (m)    | 50.0  | 50.0  | 50.0  | ±177     |
| Max. Depth (m)  | 116.6 | 116.6 | 116.6 | ±1212    |