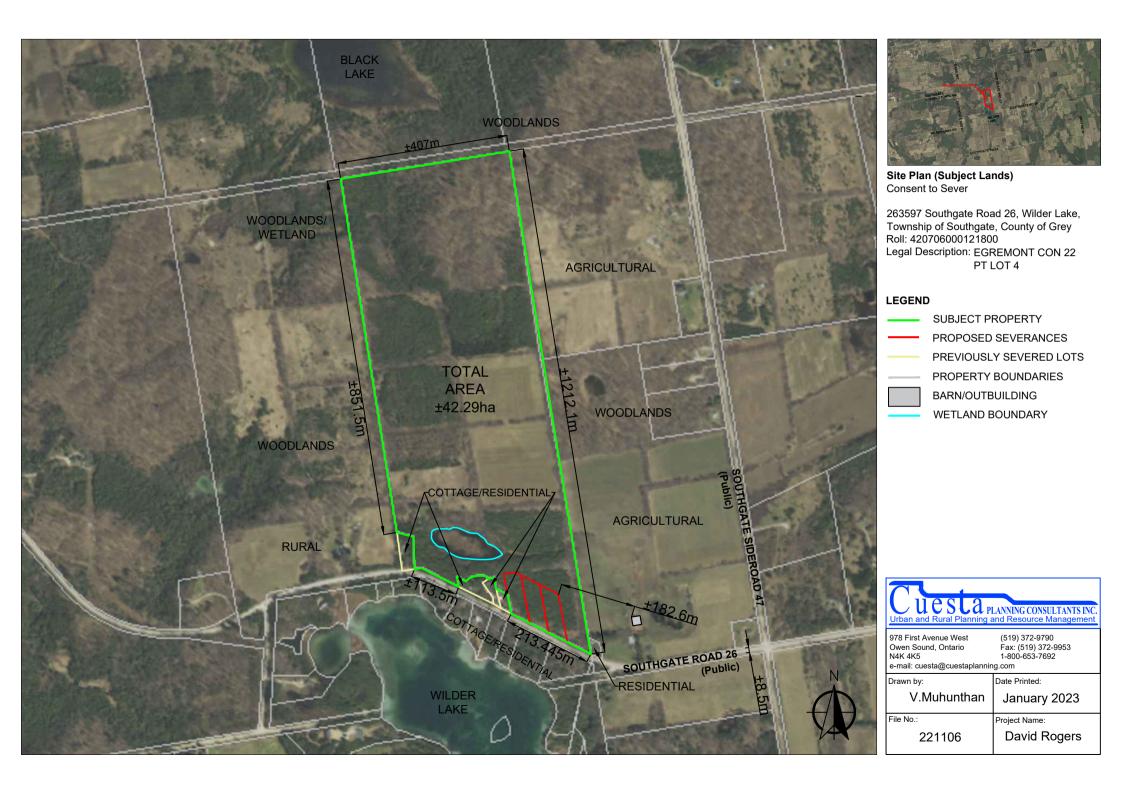

Site Plan (Proposed Severances) Consent to Sever

263597 Southgate Road 26, Wilder Lake, Township of Southgate, County of Grey Roll: 420706000121800 Legal Description: EGREMONT CON 22

PT LOT 4

SUBJECT PROPERTY

PROPOSED SEVERANCES

PREVIOUSLY SEVERED LOTS

WETLAND BOUNDARY

**BUILDING ENVELOPE (EIS)** 

40m BUILDING ENVELOPE

**INCURSION LIMIT (EIS)** 

**EXISTING DWELLING** 

\*measurements and locations are approximate