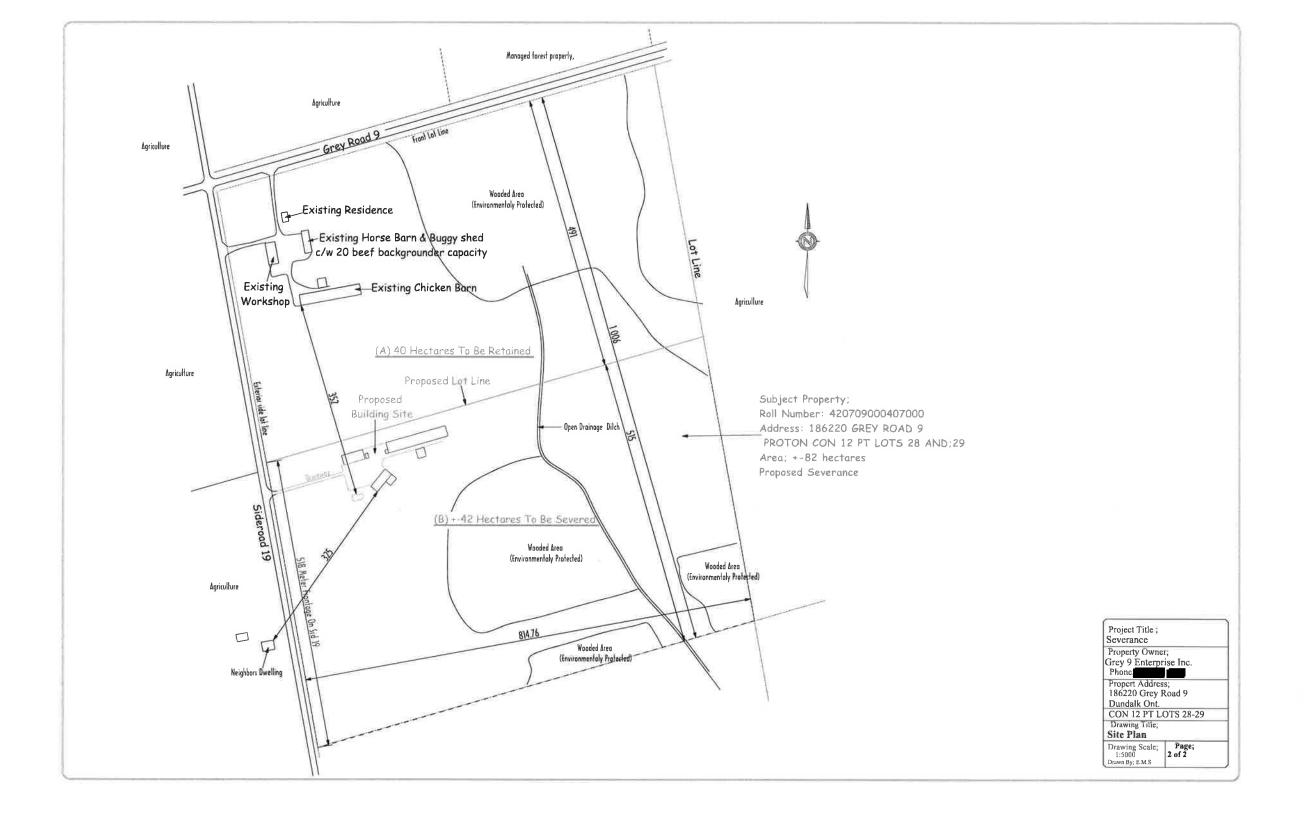

## Part One Owner/Agent/Application Information

\*To be completed by the applicant 1. Name of registered owner: Menno B Sherk, Catherine Sherk (Grey 9 Enterprise Inc.) Mailing address: 186220 Grey Rd 9 Dundalk Ont. NOC 1B0 (B)\_\_\_\_ Phone#: (H)\_ Email Address:\_\_ 2. Name of applicant (if different than above): Eli Sherk Mailing address:\_\_\_ Phone#: Email: Applicant's Relationship to Subject Lands: Registered Property Owner Holder of Option to Purchase Subject Lands Other (Specify)\_\_\_ 3. Name of agent: \_\_\_\_\_\_ Mailing address:\_\_\_\_\_ Email: ■ Agent 4. Send all correspondence to: (Choose only ONE) **ॼ** email ☐ Postal Mail Phone 5. Preferred Method of communication: **Part Two** The Subject Lands 6. Subject Land: (Legal Description) NOTE: On this form "SUBJECT LAND" means the parcel to be severed & the parcel to be retained. Proton Former Municipality \_\_ Road Name\_\_Grey Rd 9 \_\_\_\_\_Plan/Concession \_\_\_12 Lot No. 28 & 29 Part\_\_\_\_\_Reference Plan No. \_\_ 7. Description of Subject Land: a) Existing use of the subject land: ☑ Agricultural ☐ Rural ☐ Commercial/Industrial ☐ Residential Other(explain) \_\_\_\_\_ b) Existing buildings House , workshop, Horse Barn , Chicken Barn c) Is the "subject land" presently subject to any of the following: ☐ Easement ☐ Restrictive Covenants ☐ Right of Way Describe:

### Part Three The Proposal

| 8.         | Proposa             | I                  |                            |                          |                          |                 |
|------------|---------------------|--------------------|----------------------------|--------------------------|--------------------------|-----------------|
|            | Dimensi<br>to be SE | ons of land        | ntended                    | Dimensions<br>to be RETA | of land intended<br>INED | d               |
| Fre        | ontage              | 518m               | metres                     | Frontage                 | 814.76                   | _metres         |
| De         | pth                 | 814.76m            | metres                     | Depth                    | 491m                     | _metres         |
| Ar         | ea                  | +- 42              | hectares                   | Area                     | 40                       | _hectares       |
|            |                     | *These             | dimensions must be         | accurate                 |                          |                 |
| 9.         |                     | n for severa       |                            |                          |                          |                 |
| (a)        | Reason              | for severand       | ce <u>create a new lot</u> | for family m             | nember to be use         | d for farming   |
|            | i) New              | Lot 🗹              |                            |                          |                          |                 |
|            | ii) Lot A           | Addition           | ☐ (Question # 12           | to be compl              | eted)                    |                 |
|            | iii) Leas           | se/Charge          |                            |                          |                          |                 |
|            | iv) Ease            | ement/Right        | of Way 🗖                   |                          |                          |                 |
|            |                     | ☐ Bell Cana        | nda 🔲                      | Hydro                    |                          |                 |
|            |                     | ☐ Water Ac         |                            | Gas                      |                          |                 |
|            | L                   | U Other (S         | pecify)                    |                          |                          |                 |
|            | v) Cor              | rection of Tit     | le 📮                       |                          |                          |                 |
|            | vi) Othe            | er 🖵 Sp            | ecify                      |                          |                          |                 |
| <b>/</b> L | a) Nama             | of norson(s)       | if known to whom           | land or into             | roct in land is to       | bo transformed  |
| _          | -                   |                    | , if known, to whom        | iand of file             | rest in land is to       | be transferred, |
|            |                     | arged: Men         |                            |                          |                          |                 |
| Addr       | ress:1              | 86220 Grey         | Road 9                     |                          |                          | -               |
| 10 [       | ] wa maaaa          | luca of land       | to be sovered              |                          |                          |                 |
|            | •                   | NI                 | to be severed<br>ne        |                          |                          |                 |
| Exist      | ing build           | dingsNC            | ile .                      |                          |                          |                 |
| Prop       | osed bui            | Idings <u>Ho</u> u | ıse , Chicken Barn , F     | Horse Barn B             | uggy shed , Worl         | kshop           |
|            |                     | ☐ Non-             | farm residential           | ☐ Surplus                | farm dwelling            |                 |
|            |                     | Agric              | cultural                   | Agricultu                | ıral related             |                 |
|            |                     | ☐ Hobb             | y Farm                     | ☐ Commer                 | cial/Industrial          |                 |
|            |                     | ☐ Othe             | r (Specify)                |                          |                          |                 |
|            |                     |                    |                            |                          |                          |                 |
| 11. F      | Proposed            | l use of land      | to be retained             |                          |                          |                 |
| Exist      | ing build           | dingsHou           | se , workshop, Horse       | Barn , Chick             | ken Barn                 |                 |
| Prop       | osed bui            | ldingsn            | one                        |                          |                          |                 |
|            |                     | ☐ Non              | -farm residential          | Surplu                   | s farm dwelling          |                 |
|            |                     |                    | cultural                   |                          | Itural related           |                 |
|            |                     |                    | by Farm                    |                          | ercial/Industrial        |                 |
|            |                     |                    | er (Specify)               |                          |                          |                 |