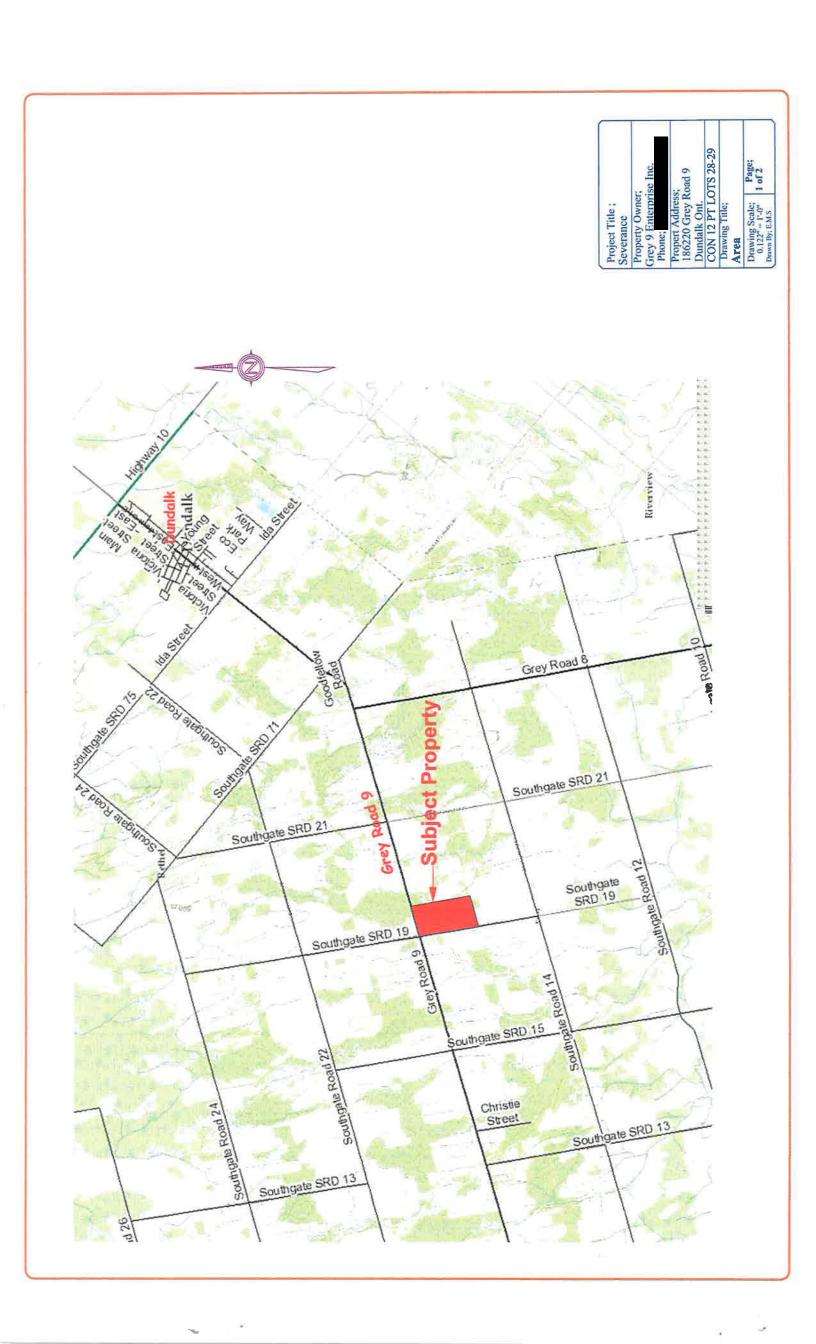

## Part One Owner/Agent/Application Information

\*To be completed by the applicant 1. Name of registered owner: Menno B Sherk, Catherine Sherk (Grey 9 Enterprise Inc.) Mailing address: 186220 Grey Rd 9 Dundalk Ont. NOC 1B0 (B)\_\_\_\_ Phone#: (H)\_ Email Address:\_\_ 2. Name of applicant (if different than above): Eli Sherk Mailing address:\_\_\_ Phone#: Email: Applicant's Relationship to Subject Lands: Registered Property Owner Holder of Option to Purchase Subject Lands Other (Specify)\_\_\_ 3. Name of agent: \_\_\_\_\_\_ Mailing address:\_\_\_\_\_ Email: ■ Agent 4. Send all correspondence to: (Choose only ONE) **ॼ** email ☐ Postal Mail Phone 5. Preferred Method of communication: **Part Two** The Subject Lands 6. Subject Land: (Legal Description) NOTE: On this form "SUBJECT LAND" means the parcel to be severed & the parcel to be retained. Proton Former Municipality \_\_ Road Name\_\_Grey Rd 9 \_\_\_\_\_Plan/Concession \_\_\_12 Lot No. 28 & 29 Part\_\_\_\_\_Reference Plan No. \_\_ 7. Description of Subject Land: a) Existing use of the subject land: ☑ Agricultural ☐ Rural ☐ Commercial/Industrial ☐ Residential Other(explain) \_\_\_\_\_ b) Existing buildings House , workshop, Horse Barn , Chicken Barn c) Is the "subject land" presently subject to any of the following: ☐ Easement ☐ Restrictive Covenants ☐ Right of Way Describe:

### Part Three The Proposal

| 8.         | Proposa             | I                  |                            |                          |                          |                 |
|------------|---------------------|--------------------|----------------------------|--------------------------|--------------------------|-----------------|
|            | Dimensi<br>to be SE | ons of land        | ntended                    | Dimensions<br>to be RETA | of land intended<br>INED | d               |
| Fre        | ontage              | 518m               | metres                     | Frontage                 | 814.76                   | _metres         |
| De         | pth                 | 814.76m            | metres                     | Depth                    | 491m                     | _metres         |
| Ar         | ea                  | +- 42              | hectares                   | Area                     | 40                       | _hectares       |
|            |                     | *These             | dimensions must be         | accurate                 |                          |                 |
| 9.         |                     | n for severa       |                            |                          |                          |                 |
| (a)        | Reason              | for severand       | ce <u>create a new lot</u> | for family m             | nember to be use         | d for farming   |
|            | i) New              | Lot 🗹              |                            |                          |                          |                 |
|            | ii) Lot A           | Addition           | ☐ (Question # 12           | to be compl              | eted)                    |                 |
|            | iii) Leas           | se/Charge          |                            |                          |                          |                 |
|            | iv) Ease            | ement/Right        | of Way 🗖                   |                          |                          |                 |
|            |                     | ☐ Bell Cana        | nda 🔲                      | Hydro                    |                          |                 |
|            |                     | ☐ Water Ac         |                            | Gas                      |                          |                 |
|            | L                   | U Other (S         | pecify)                    |                          |                          |                 |
|            | v) Cor              | rection of Tit     | le 📮                       |                          |                          |                 |
|            | vi) Othe            | er 🖵 Sp            | ecify                      |                          |                          |                 |
| <b>/</b> L | a) Nama             | of norson(s)       | if known to whom           | land or into             | roct in land is to       | bo transformed  |
| _          | -                   |                    | , if known, to whom        | iand of file             | rest in land is to       | be transferred, |
|            |                     | arged: Men         |                            |                          |                          |                 |
| Addr       | ress:1              | 86220 Grey         | Road 9                     |                          |                          | -               |
| 10 [       | ] wa maaaa          | luca of land       | to be sovered              |                          |                          |                 |
|            | •                   | NI                 | to be severed<br>ne        |                          |                          |                 |
| Exist      | ing build           | dingsNC            | ile .                      |                          |                          |                 |
| Prop       | osed bui            | Idings <u>Ho</u> u | ıse , Chicken Barn , F     | Horse Barn B             | uggy shed , Worl         | kshop           |
|            |                     | ☐ Non-             | farm residential           | ☐ Surplus                | farm dwelling            |                 |
|            |                     | Agric              | cultural                   | Agricultu                | ıral related             |                 |
|            |                     | ☐ Hobb             | y Farm                     | ☐ Commer                 | cial/Industrial          |                 |
|            |                     | ☐ Othe             | r (Specify)                |                          |                          |                 |
|            |                     |                    |                            |                          |                          |                 |
| 11. F      | Proposed            | l use of land      | to be retained             |                          |                          |                 |
| Exist      | ing build           | dingsHou           | se , workshop, Horse       | Barn , Chick             | ken Barn                 |                 |
| Prop       | osed bui            | ldingsn            | one                        |                          |                          |                 |
|            |                     | ☐ Non              | -farm residential          | Surplu                   | s farm dwelling          |                 |
|            |                     |                    | cultural                   |                          | Itural related           |                 |
|            |                     |                    | by Farm                    |                          | ercial/Industrial        |                 |
|            |                     |                    | er (Specify)               |                          |                          |                 |