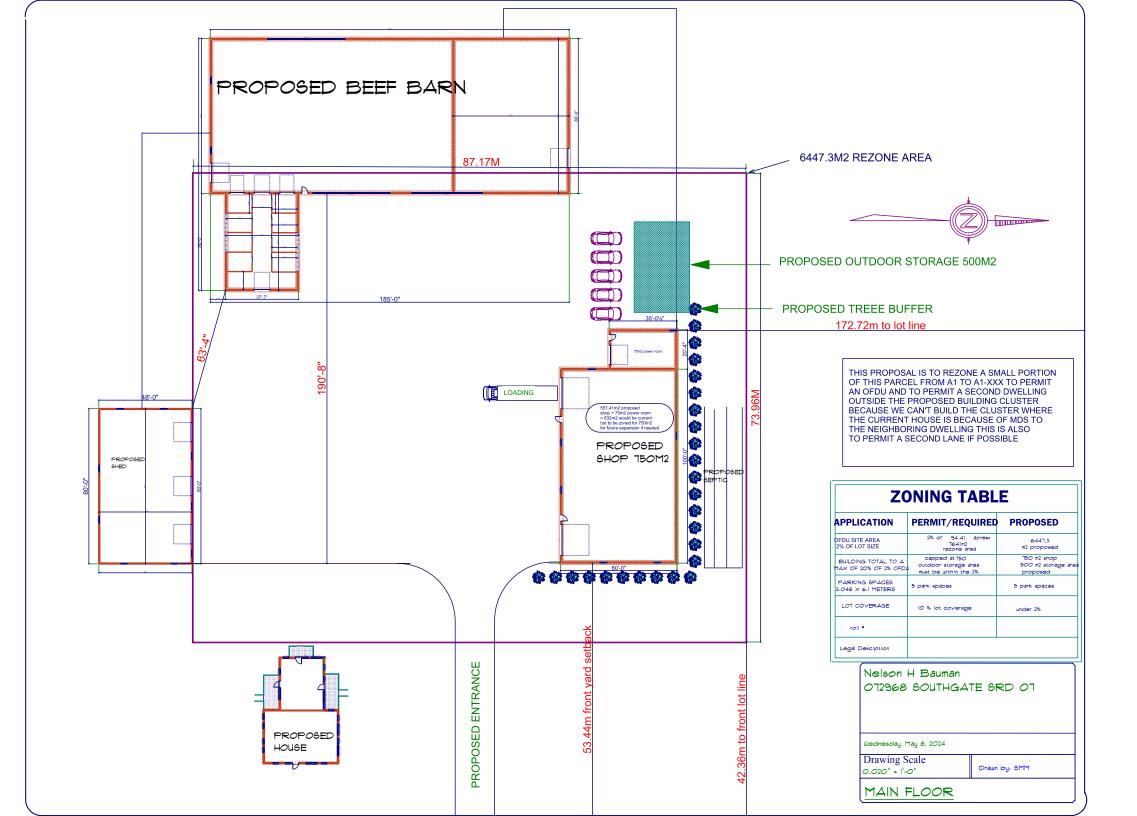

THIS PROPOSAL IS TO REZONE A SMALL PORTION OF THIS PARCEL FROM A1 TO A1-XXX TO PERMIT AN OFDU AND TO PERMIT A SECOND DWELLING OUTSIDE THE PROPOSED BUILDING CLUSTER BECAUSE WE CAN'T BUILD THE CLUSTER WHERE THE CURRENT HOUSE IS BECAUSE OF MDS TO THE NEIGHBORING DWELLING THIS IS ALSO TO PERMIT A SECOND LANE IF POSSIBLE

## **ZONING TABLE**

| APPLICATION                                  | <b>PERMIT/REQUIRED</b>                                         | PROPOSED                                       |
|----------------------------------------------|----------------------------------------------------------------|------------------------------------------------|
| OFDU SITE AREA<br>2% OF LOT SIZE             | 2% of 94.41 acres=<br>T641m2<br>rezone area                    | 6447.3<br>m2 proposed                          |
| BUILDING TOTAL TO A<br>MAX OF 20% OF 2% OFDU | capped at 750<br>outdoor storage area<br>must be within the 2% | 750 m2 shop<br>500 m2 storage area<br>proposed |
| PARKING SPACES<br>3.048 × 6.1 METERS         | 5 park spaces                                                  | 5 park spaces                                  |
| LOT COVERAGE                                 | 10 % lot coverage                                              | under 2%                                       |
| roll #                                       | 420709000311000                                                |                                                |
| Legal Desciption                             | PROTON CON 18 PT LOT 7                                         |                                                |

| Nelson H Bauman<br>072968 SOUTHGAT<br>PROTON CON 18 | E SRD OT      |
|-----------------------------------------------------|---------------|
| Wednesday, April 3                                  | 3, 2024       |
| Drawing Scale<br>0.015" = 1'-0"                     | Drawn by: SMM |