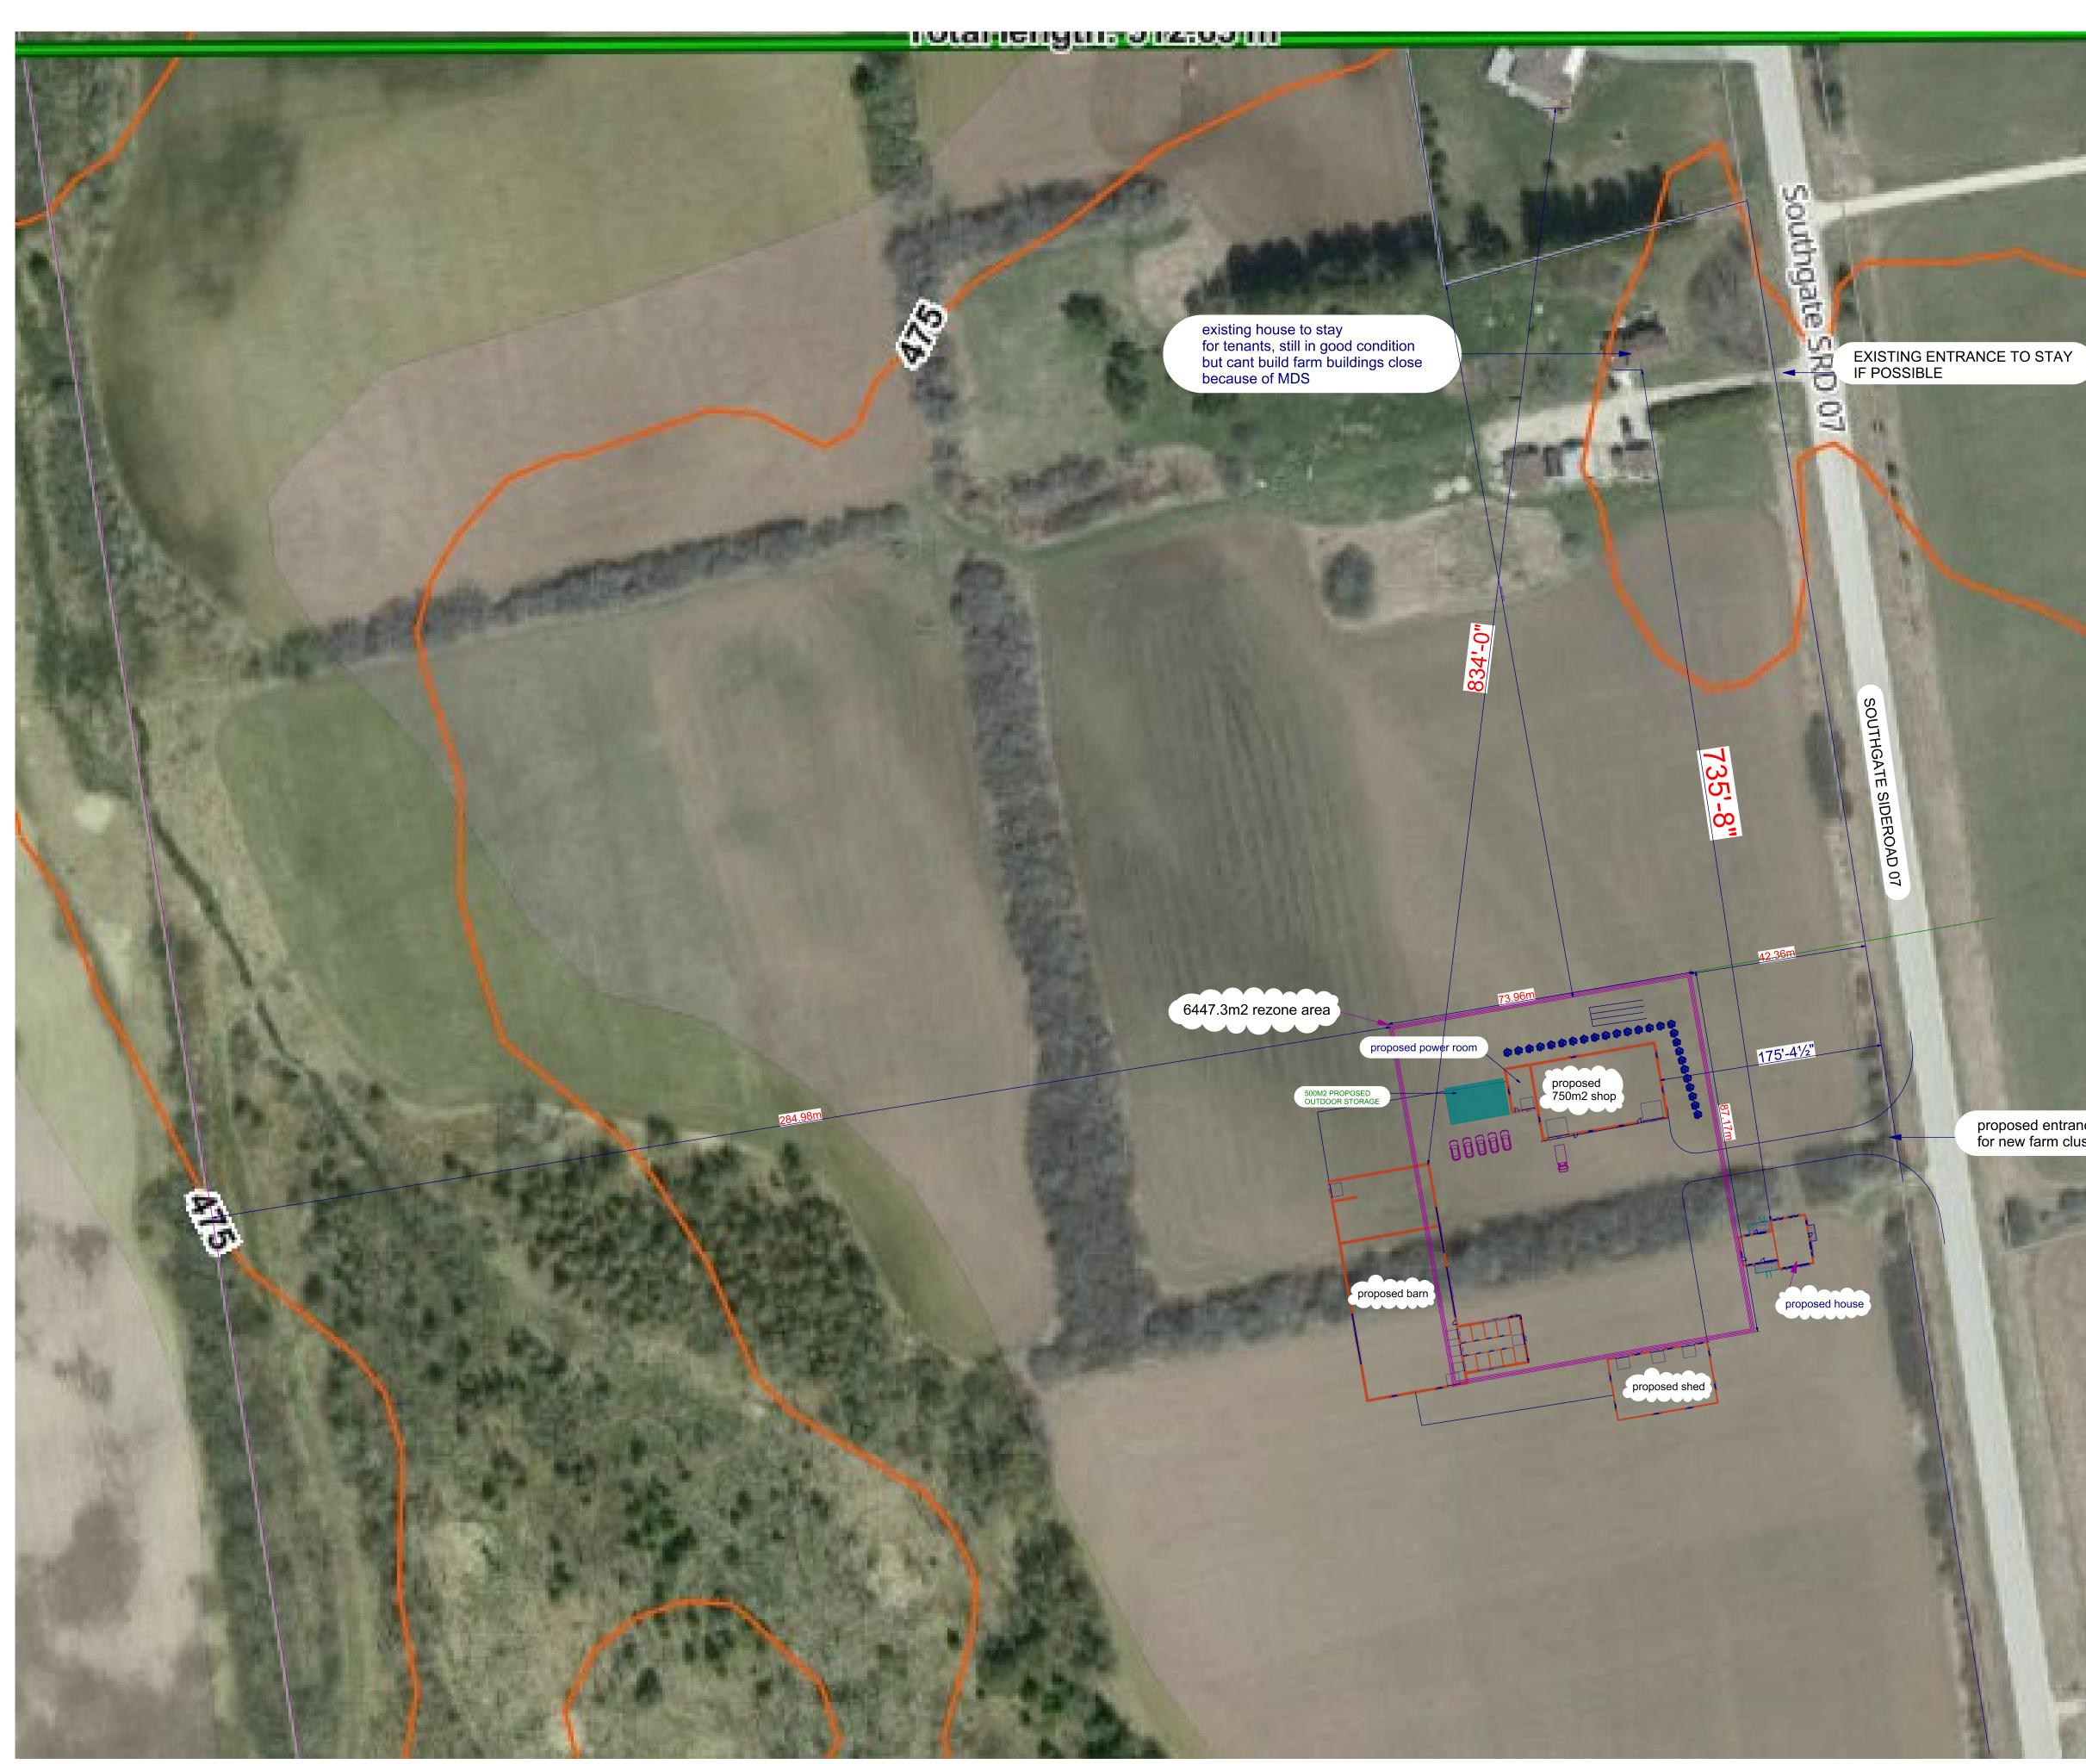

THIS PROPOSAL IS TO REZONE A SMALL PORTION OF THIS PARCEL FROM A1 TO A1-XXX TO PERMIT AN OFDU AND TO PERMIT A SECOND DWELLING OUTSIDE THE PROPOSED BUILDING CLUSTER BECAUSE WE CAN'T BUILD THE CLUSTER WHERE THE CURRENT HOUSE IS BECAUSE OF MDS TO THE NEIGHBORING DWELLING THIS IS ALSO TO PERMIT A SECOND LANE IF POSSIBLE

proposed entrance for new farm cluster