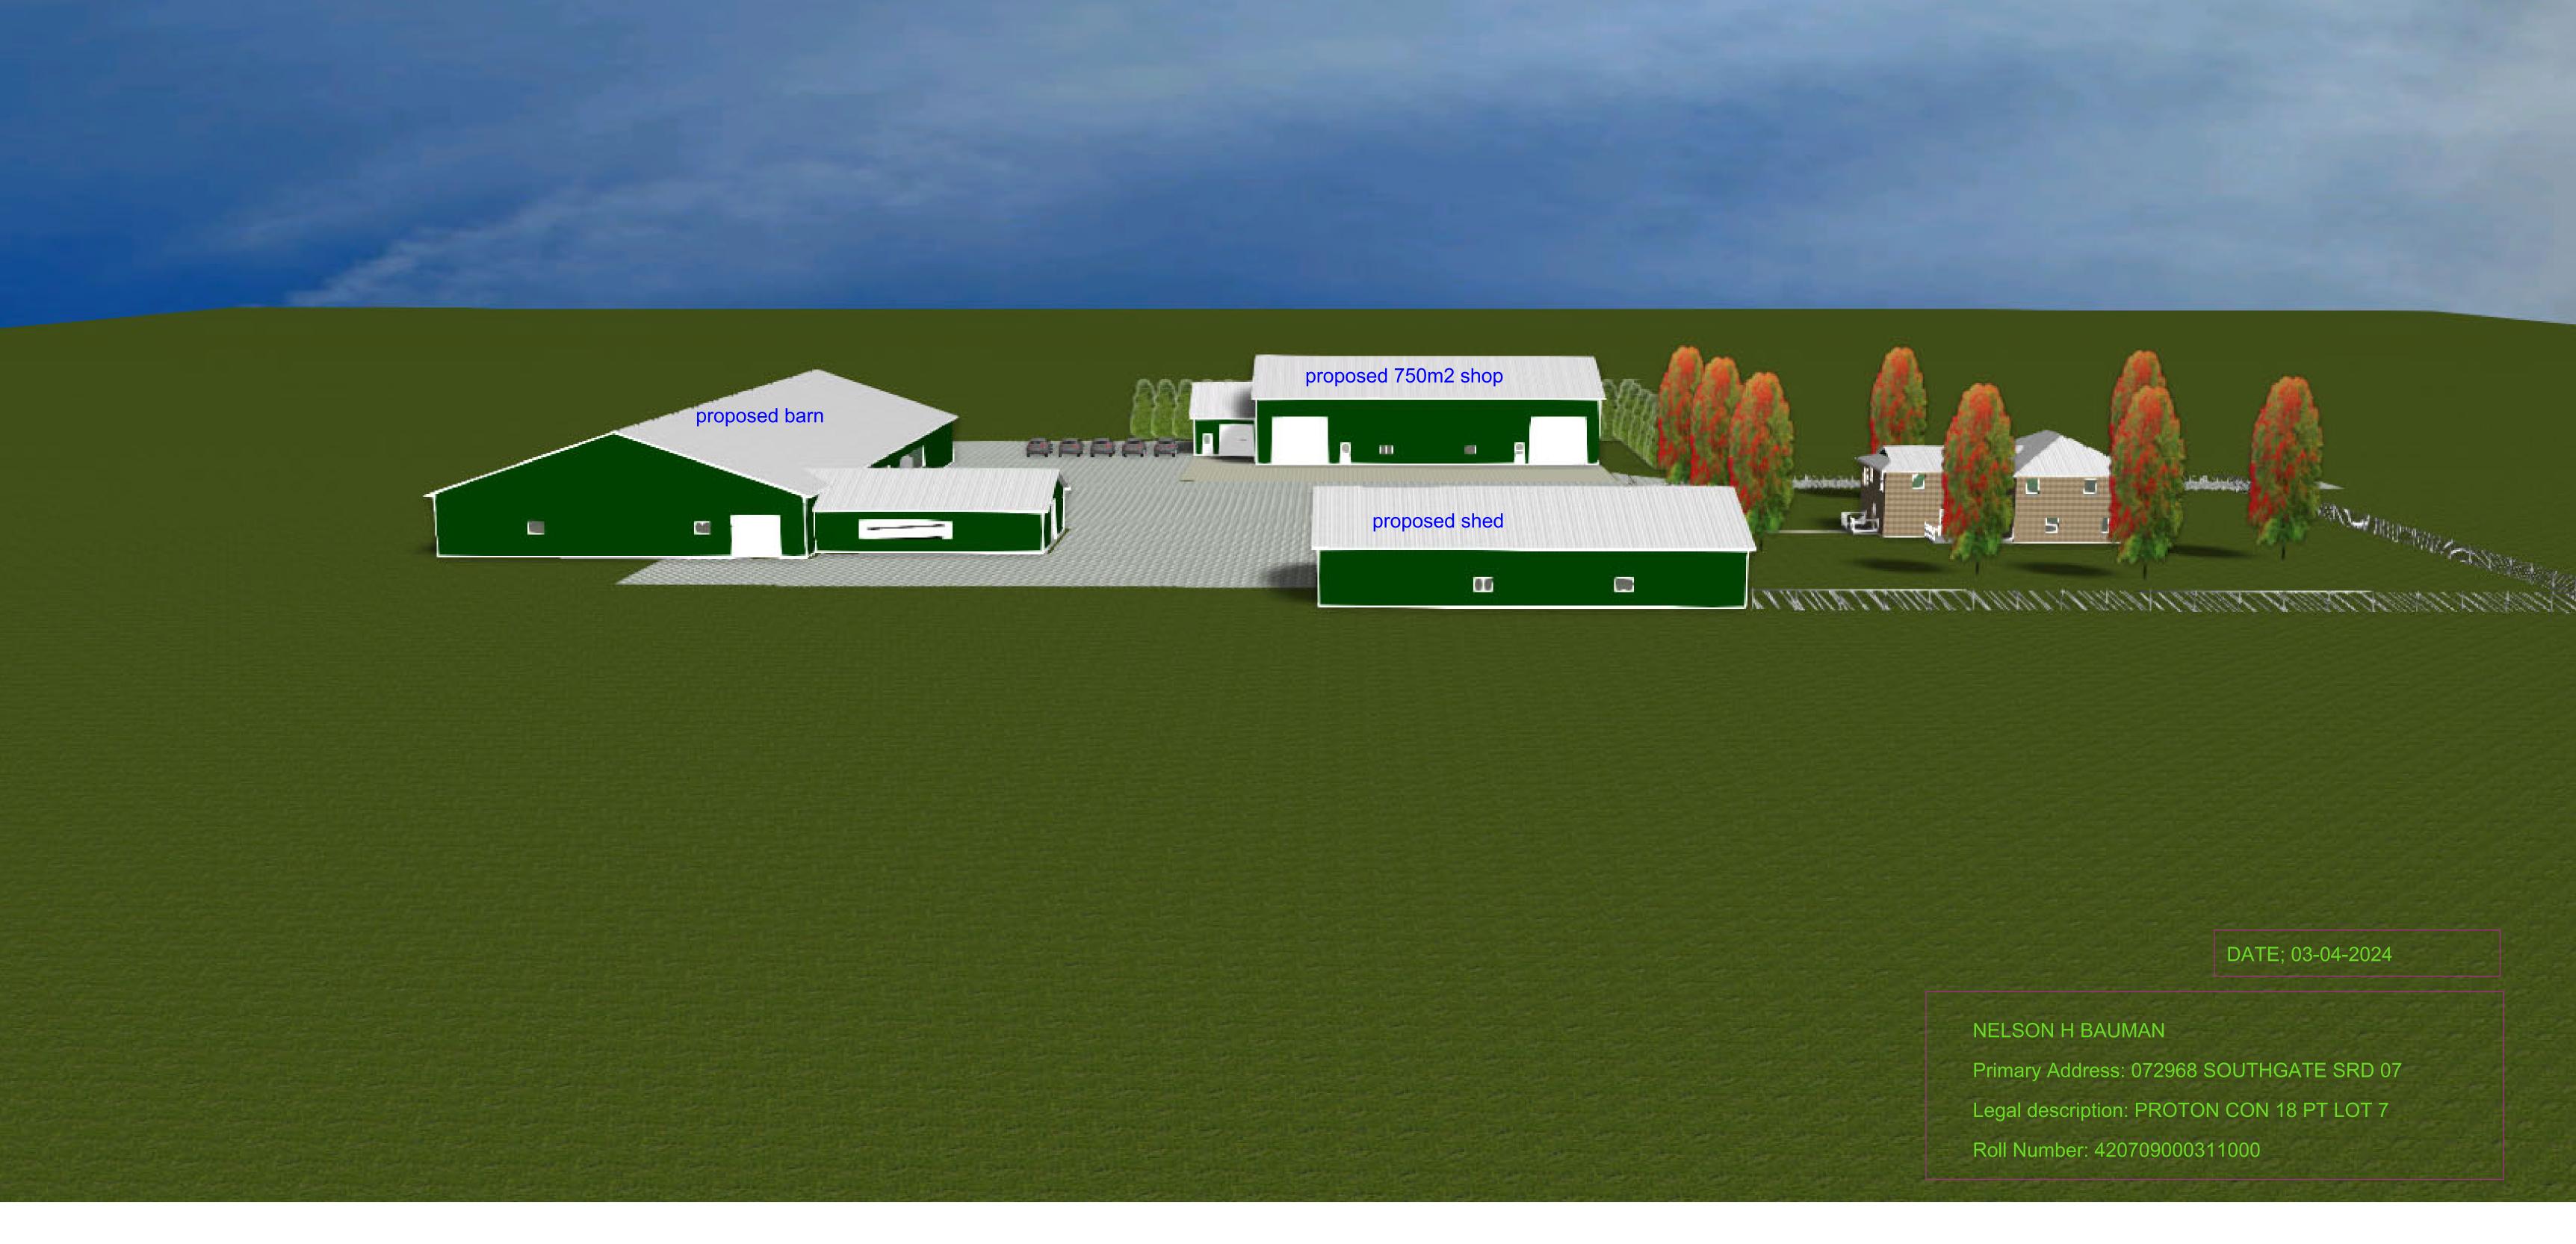

THIS PROPOSAL IS TO REZONE A SMALL PORTION OF THIS PARCEL FROM A1 TO A1-XXX TO PERMIT AN OFDU AND TO PERMIT A SECOND DWELLING OUTSIDE THE PROPOSED BUILDING CLUSTER BECAUSE WE CAN'T BUILD THE CLUSTER WHERE THE CURRENT HOUSE IS BECAUSE OF MDS TO THE NEIGHBORING DWELLING THIS IS ALSO TO PERMIT A SECOND LANE IF POSSIBLE

## **ZONING TABLE**

| APPLICATION                                  | <b>PERMIT/REQUIRED</b>                                         | PROPOSED                                       |
|----------------------------------------------|----------------------------------------------------------------|------------------------------------------------|
| OFDU SITE AREA<br>2% OF LOT SIZE             | 2% of 94.41 acres=<br>T641m2<br>rezone area                    | 6447.3<br>m2 proposed                          |
| BUILDING TOTAL TO A<br>MAX OF 20% OF 2% OFDU | capped at 750<br>outdoor storage area<br>must be within the 2% | 750 m2 shop<br>500 m2 storage area<br>proposed |
| PARKING SPACES<br>3.048 × 6.1 METERS         | 5 park spaces                                                  | 5 park spaces                                  |
| LOT COVERAGE                                 | 10 % lot coverage                                              | under 2%                                       |
| roll #                                       | 420709000311000                                                |                                                |
| Legal Desciption                             | PROTON CON 18 PT LOT 7                                         |                                                |

| Nelson H Bauman<br>072968 SOUTHGAT<br>PROTON CON 18 | E SRD OT      |
|-----------------------------------------------------|---------------|
| Wednesday, April 3                                  | 3, 2024       |
| Drawing Scale<br>0.015" = 1'-0"                     | Drawn by: SMM |