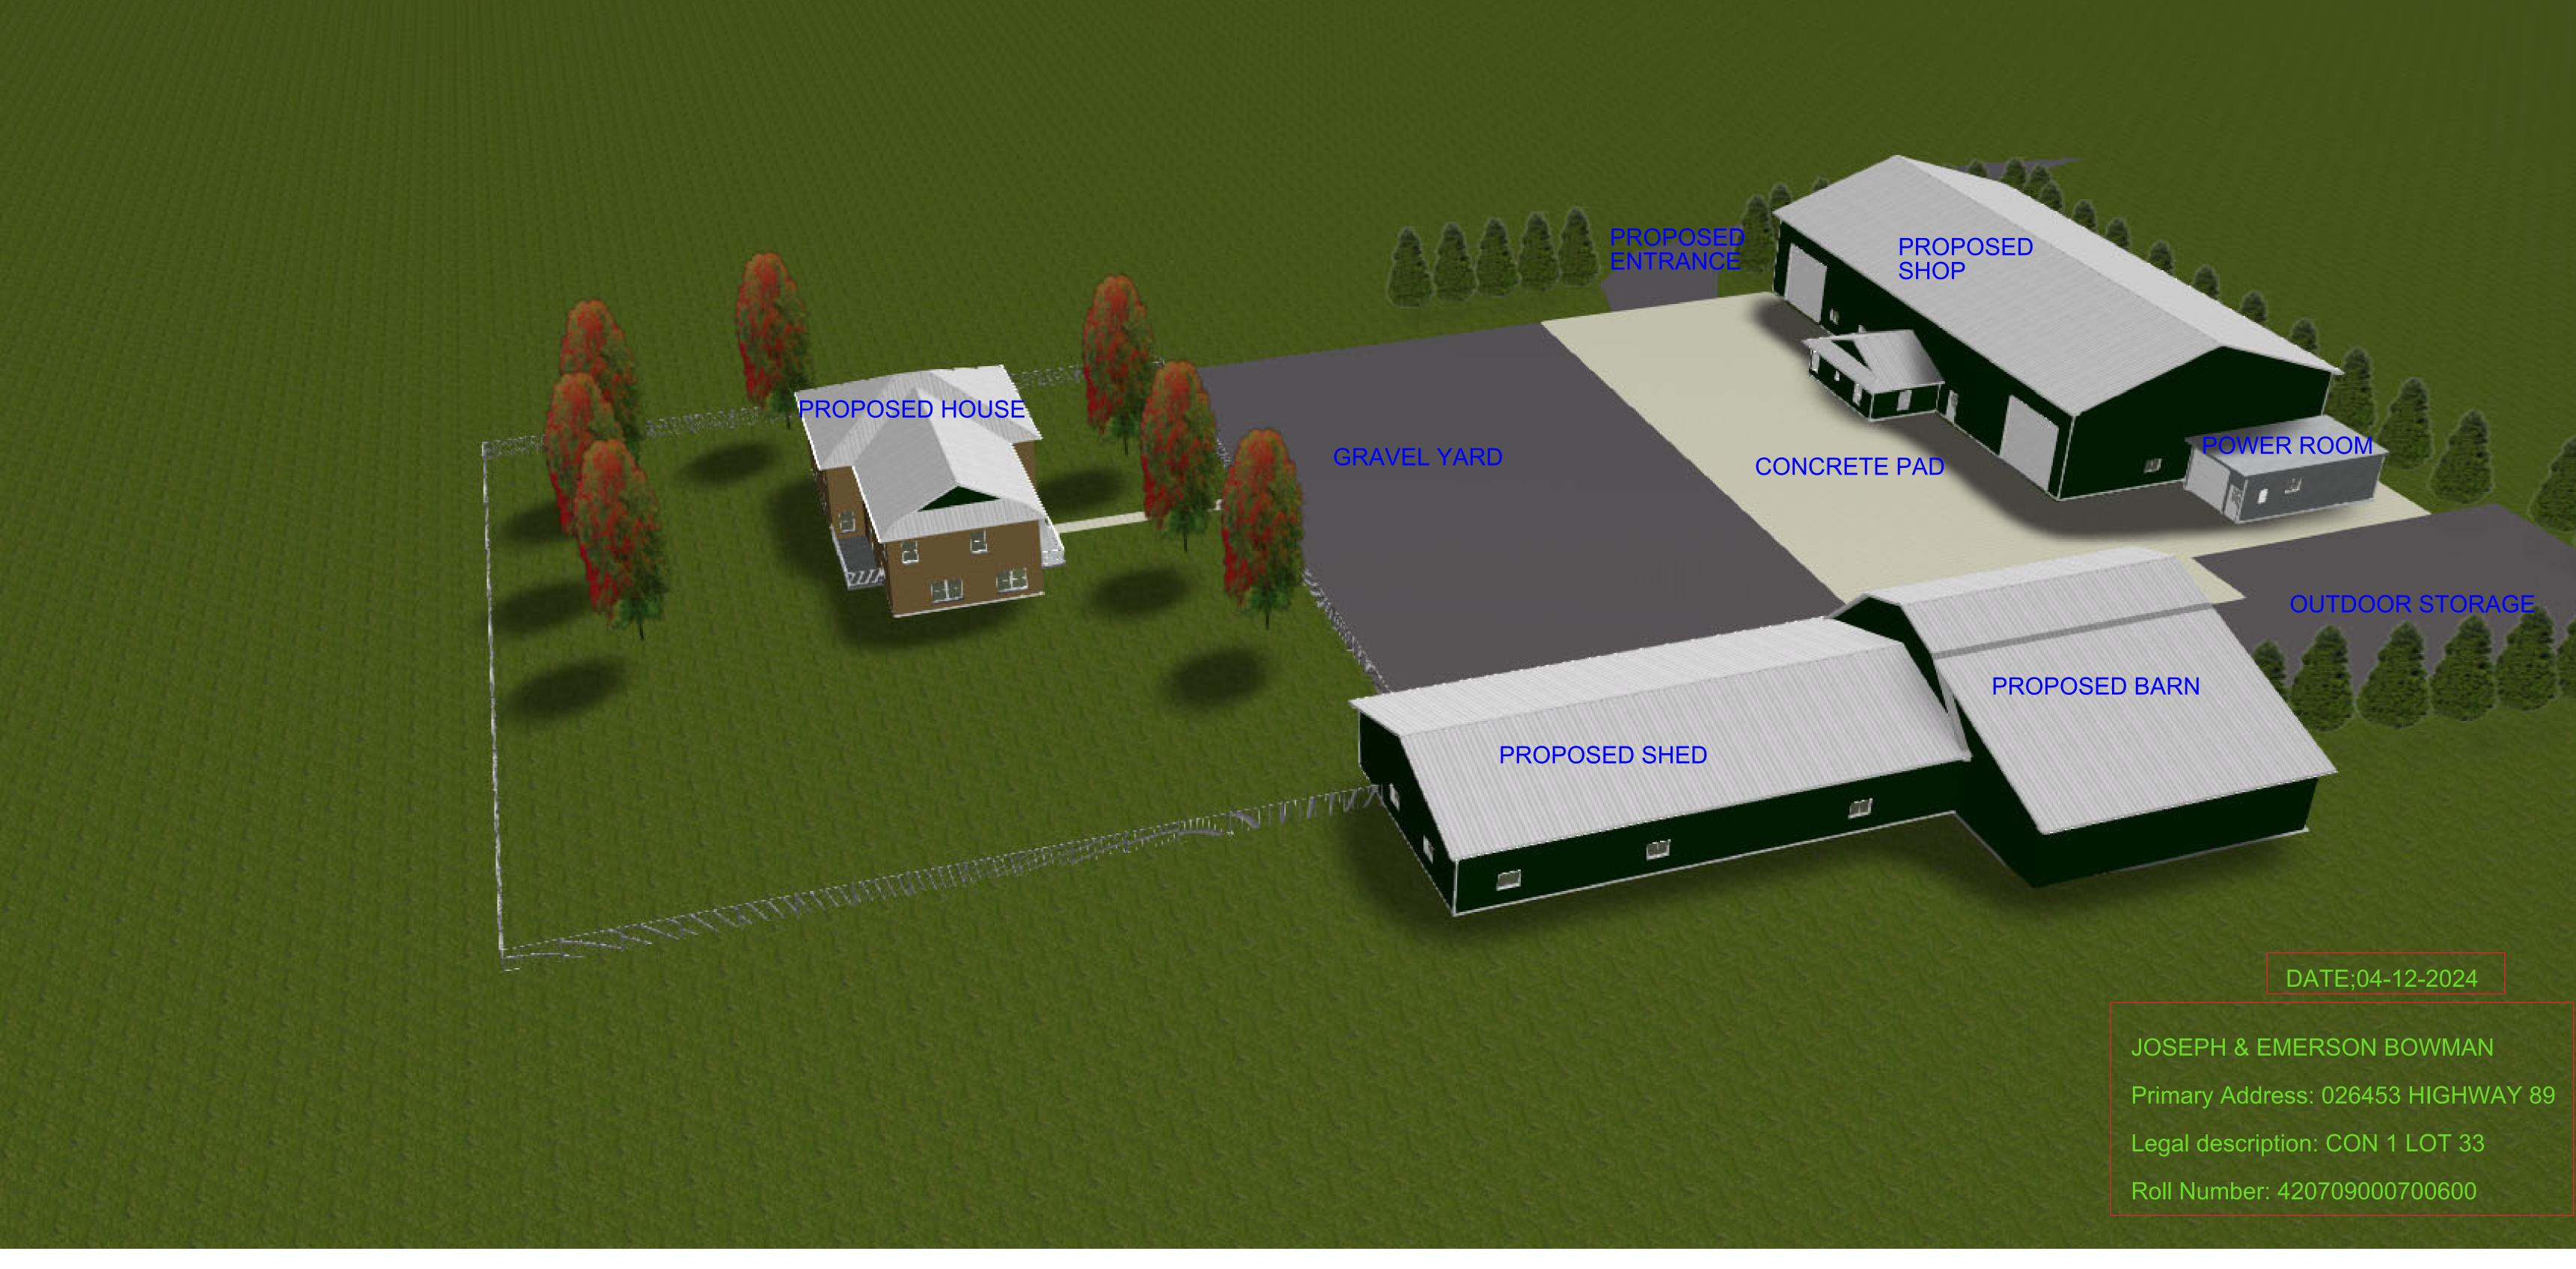

| ZONING TABLE                                |                                          |                                             |
|---------------------------------------------|------------------------------------------|---------------------------------------------|
| APPLICATION                                 | <b>PERMIT/REQUIRED</b>                   | PROPOSED                                    |
| DFDU SITE AREA<br>2% OF LOT SIZE            | 2% of 50 acres=<br>4046m2<br>rezone area | 4000<br>m2 proposed                         |
| BUILDING TOTAL TO 4<br>1AX OF 20% OF 2% OF1 | outdoor storade area                     | 750 m² shop<br>500 m² storage a<br>proposed |
| PARKING SPACES<br>3.048 × 6.1 METERS        | 5 park spaces                            | 5 park spaces