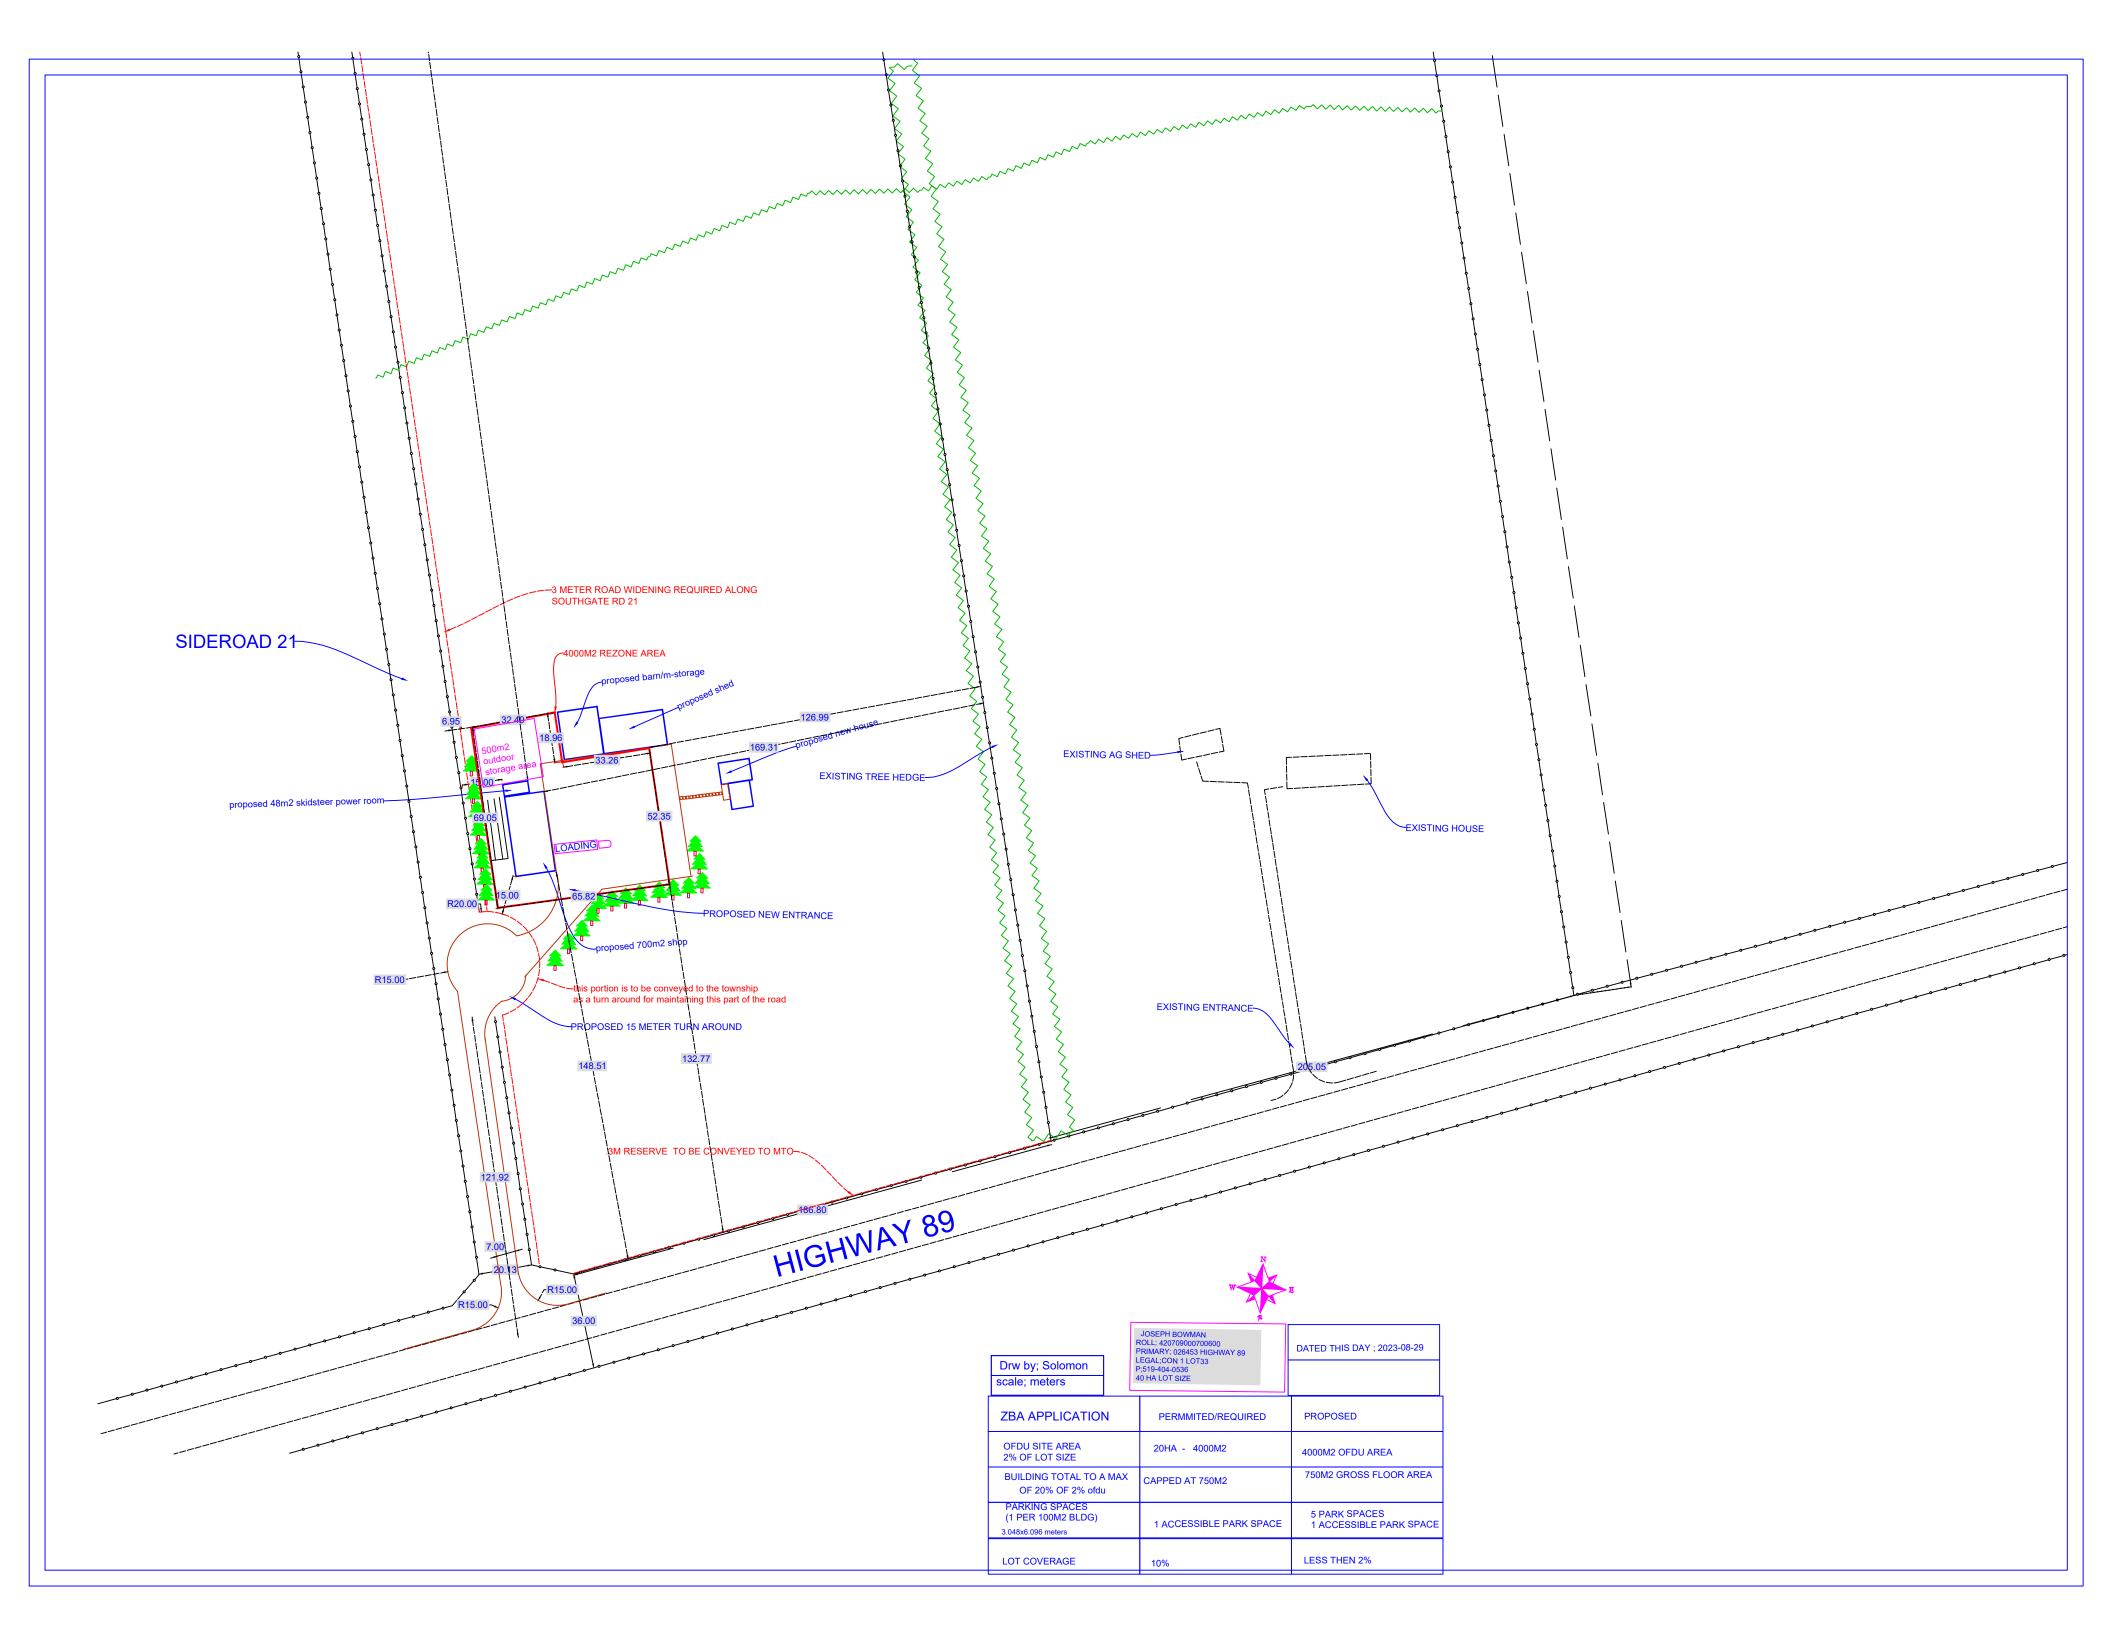

| ZONING TABLE                                |                                          |                                             |
|---------------------------------------------|------------------------------------------|---------------------------------------------|
| APPLICATION                                 | <b>PERMIT/REQUIRED</b>                   | PROPOSED                                    |
| DFDU SITE AREA<br>2% OF LOT SIZE            | 2% of 50 acres=<br>4046m2<br>rezone area | 4000<br>m2 proposed                         |
| BUILDING TOTAL TO 4<br>1AX OF 20% OF 2% OF1 | outdoor storade area                     | 750 m² shop<br>500 m² storage a<br>proposed |
| PARKING SPACES<br>3.048 × 6.1 METERS        | 5 park spaces                            | 5 park spaces                               |
| LOT COVERAGE                                | 10 % lot coverage                        | under 2%                                    |
| roll #                                      | 42070900700600                           |                                             |
| Legal Desciption                            | CON 1 LOT 33                             |                                             |

126.99m

sideyard setbacl

Joseph & Emerson Bowman 026453 HIGHWAY 89 Southgate

Friday, April 12, 2024

Drawing Scale 0.074" = 1'-0"

Drawn by: SMM

MAIN FLOOR