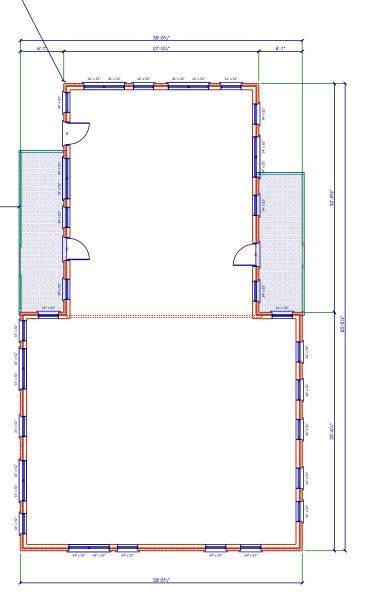

126.99m

sideyard setbacl

Joseph & Emerson Bowman 026453 HIGHWAY 89 Southgate

Friday, April 12, 2024

Drawing Scale 0.074" = 1'-0"

Drawn by: SMM

MAIN FLOOR