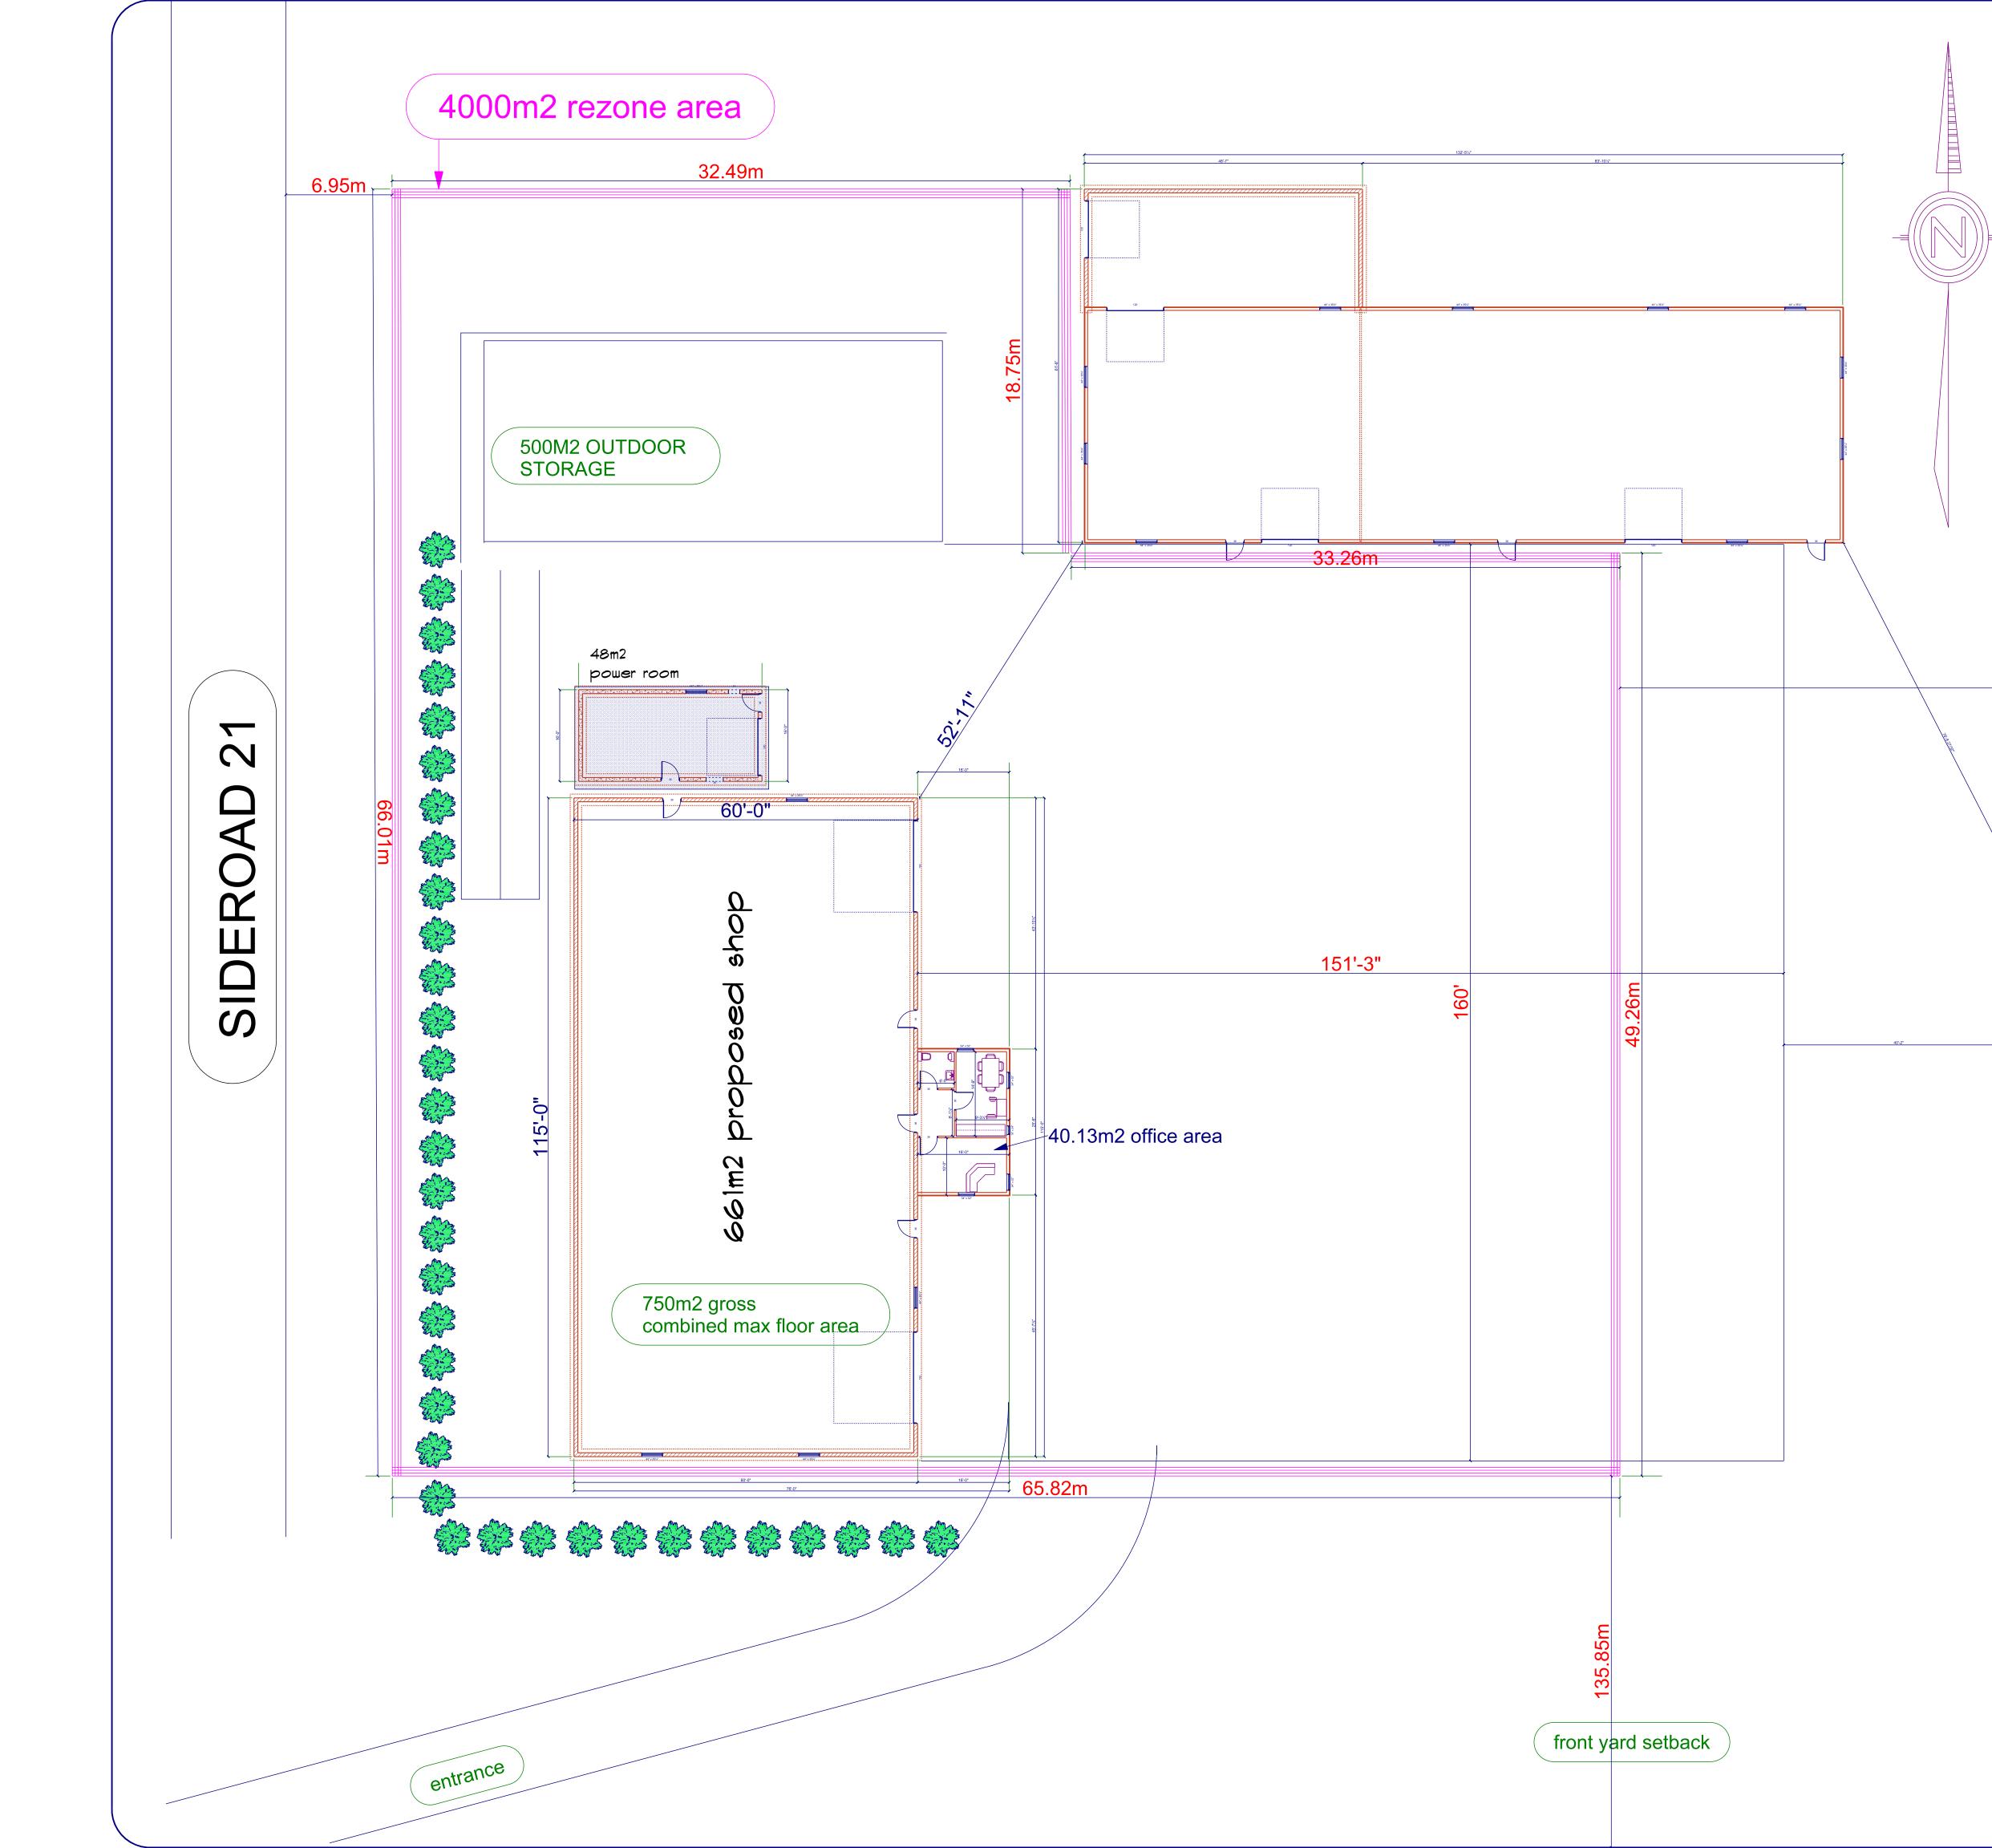

| ZONING TABLE                                |                                          |                                             |
|---------------------------------------------|------------------------------------------|---------------------------------------------|
| APPLICATION                                 | <b>PERMIT/REQUIRED</b>                   | PROPOSED                                    |
| DFDU SITE AREA<br>2% OF LOT SIZE            | 2% of 50 acres=<br>4046m2<br>rezone area | 4000<br>m2 proposed                         |
| BUILDING TOTAL TO 4<br>1AX OF 20% OF 2% OF1 | outdoor storade area                     | 750 m² shop<br>500 m² storage a<br>proposed |
| PARKING SPACES<br>3.048 × 6.1 METERS        | 5 park spaces                            | 5 park spaces                               |
| LOT COVERAGE                                | 10 % lot coverage                        | under 2%                                    |
| roll #                                      | 42070900700600                           |                                             |
| Legal Desciption                            | CON 1 LOT 33                             |                                             |

126.99m

sideyard setbacl

Joseph & Emerson Bowman 026453 HIGHWAY 89 Southgate

Friday, April 12, 2024

Drawing Scale 0.074" = 1'-0"

Drawn by: SMM

MAIN FLOOR