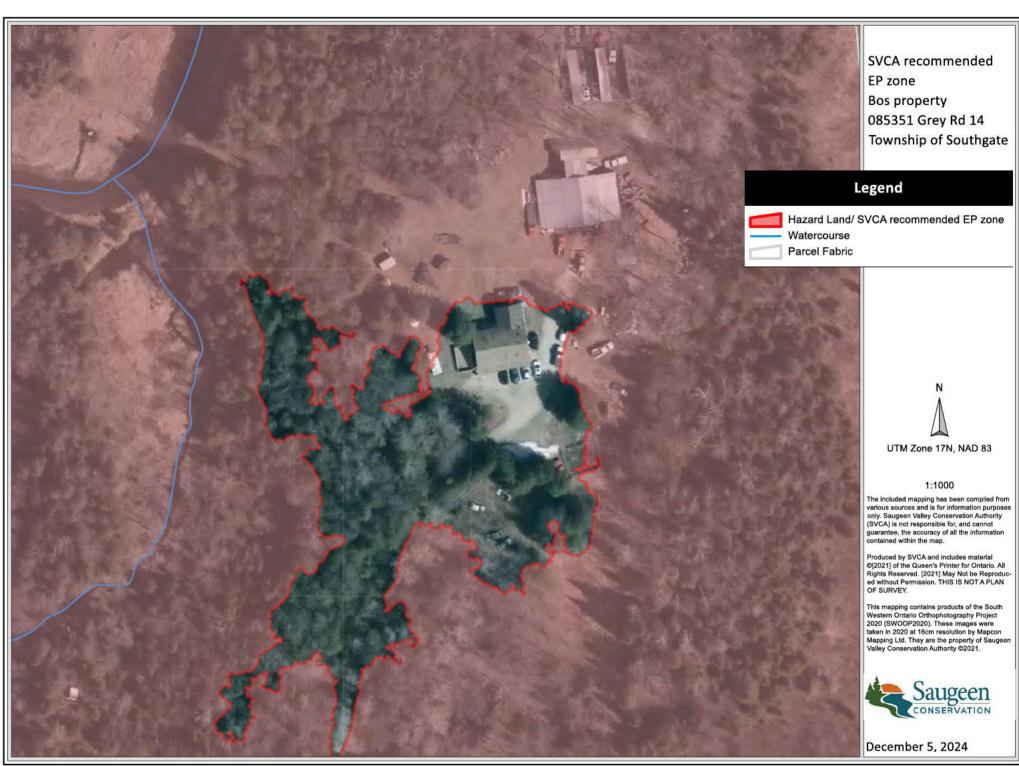

It is the opinion of SVCA staff that the proposed development is not located within the mapped Environmental Protection (EP) zone for the property. However, SVCA staff note that the EP zone for the development area does not accurately reflect the natural hazard features as mapped by the SVCA. Therefore, SVCA staff recommend that at the next opportunity, the SVCA Hazard Lands as shown on the attached mapping be identified as EP zone to best represent the natural hazard features for the property.