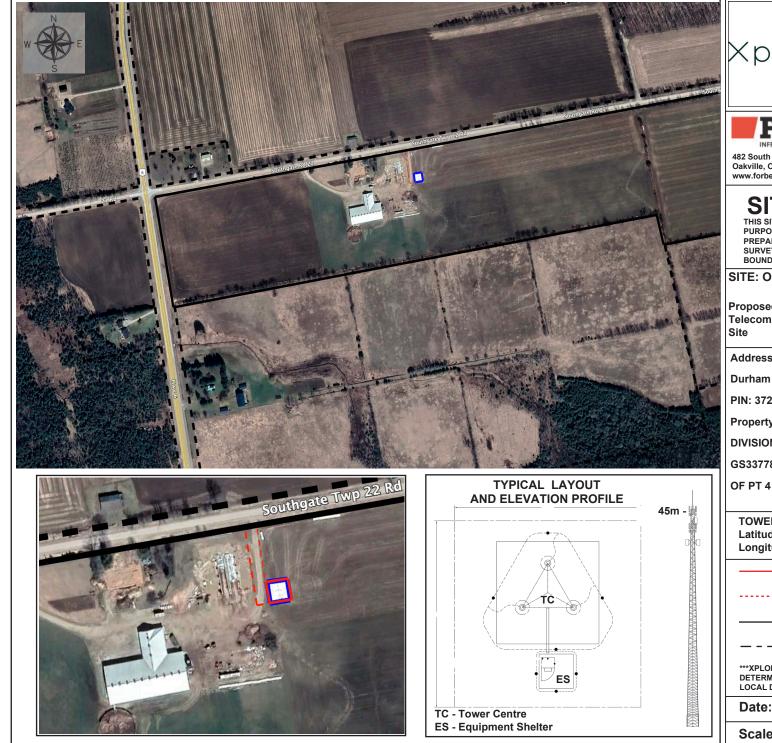

## Xplore® **FORBES**BROS INFRASTRUCTURE | CONSTRUCTION 482 South Service Road East, Suite 130 Oakville, Ontario L6J 2X6 www.forbesbrosltd.ca SITE SKETCH THIS SITE SKETCH IS FOR INFORMATIONAL PURPOSES ONLY AND HAS NOT BEEN PREPARED FOR LEGAL, ENGINEERING OR SURVEYING PURPOSES - PROPERTY BOUNDARIES ARE APPROXIMATE SITE: ON8457 Orchardville Proposed 45m Lattice Tower Telecommunications within 15m x 15m Address: 223044 Southgate Rd. 22, **Durham Ontario N0G 1R0** PIN: 37292 - 0087 (LT) Property Description: LT 10 CON 1 **DIVISION 1 EGR EGREMONT EXCEPT** GS33778; LT 22 CON 2 EGREMONT W OF PT 4 16R6313; SOUTHGATE **TOWER CENTRE** Latitude:44.100088, Longitude:-80.797114W XPLORE SITE ······XPLORE ACCESS SUBJECT PROPERTY PROPERTY BOUNDARIES \*\*\*XPLORE HYDRO CONNECTION TO BE DETERMINED IN CONSULTATION WITH LOCAL DISTRIBUTION COMPANY Date: 12-Dec-24 Scale: NOT TO SCALE